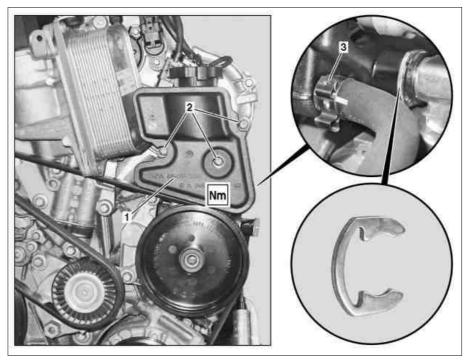

## Shown on engine 272

- Expansion reservoir
- Bolts
- 2 3 Clip

P46.25-2095-06

| XX        | Remove/install                                                                                                                                                                                             |                                                                                                                                    |                     |
|-----------|------------------------------------------------------------------------------------------------------------------------------------------------------------------------------------------------------------|------------------------------------------------------------------------------------------------------------------------------------|---------------------|
| ⚠ Danger! | Risk of injury to skin or eyes caused by<br>hydraulic fluid spraying out under high<br>pressure. Risk of poisoning caused by<br>swallowing hydraulic fluid                                                 | Depressurize hydraulic system completely before starting any work on the system. Wear protective clothing and safety glasses.      | AS00.00-Z-0013-01A  |
| ⚠ Danger! | Risk of accident caused by vehicle starting off by itself when engine is running. Risk of injury caused by contusions and burns during starting procedure or when working near the engine as it is running | Secure vehicle to prevent it from moving by itself. Wear closed and snug-fitting work clothes. Do not touch hot or rotating parts. | AS00.00-Z-0005-01A  |
| 1         | Lift front engine cover                                                                                                                                                                                    | Engine 273                                                                                                                         |                     |
| 2         | Remove left intake air duct                                                                                                                                                                                |                                                                                                                                    |                     |
| 3         | Extract oil from expansion reservoir (1) of power steering pump                                                                                                                                            | 3                                                                                                                                  | *210589007100       |
| 4         | Undo clamp (3) holding return line on expansion reservoir (1)                                                                                                                                              | i Seal return line and opening on power steering pump. i Installation: Replace clamp (3).                                          | *129589009100       |
| 5         | Remove bolts (2) from expansion reservoir (1)                                                                                                                                                              | Nm T27 extended Torx bit                                                                                                           | *BA46.30-P-1010-01H |
| 6         | Detach clip sideways from expansion reservoir (1)                                                                                                                                                          |                                                                                                                                    |                     |
| 7         | Pull off expansion reservoir (1) toward front                                                                                                                                                              | i Plug openings.                                                                                                                   | *129589009100       |
| 8         | Install in the reverse order                                                                                                                                                                               |                                                                                                                                    |                     |
| 9         | Fill power steering pump and bleed                                                                                                                                                                         |                                                                                                                                    | AR46.30-P-0010GZ    |
| 4         | Checking                                                                                                                                                                                                   |                                                                                                                                    |                     |
| 10        | Carry out visual inspection for leaks when engine is running                                                                                                                                               |                                                                                                                                    |                     |

| BA46.30-P-1010-01H | Bolt, power steering expansion reservoir to front cover at cylinder head | Nm | 9 | 9 | 9 |
|--------------------|--------------------------------------------------------------------------|----|---|---|---|
|                    | covor at dynnadi ridad                                                   |    |   |   |   |

Hand pump

Set of stop plugs