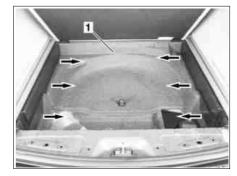

## Shown on model 164.1 with code (942) EASY-PACK-Fixkit and code (723) Luggage compartment cover

1 Spare tire well paneling

P68.30-3144-01

| XX | Remove/install                                                            |                                                                                                                                                                  |                   |
|----|---------------------------------------------------------------------------|------------------------------------------------------------------------------------------------------------------------------------------------------------------|-------------------|
| 1  | Open liftgate                                                             |                                                                                                                                                                  |                   |
| 2  | Open luggage compartment cover                                            | i Only on vehicles with code (723) Luggage compartment cover.                                                                                                    |                   |
| 3  | Open load compartment floor and secure                                    |                                                                                                                                                                  |                   |
| 4  | Remove spare tire                                                         | i Only on vehicles with code (669) Spare wheel on steel rim.                                                                                                     |                   |
| 5  | Remove vehicle tool kit shaped part (2) upward                            | i Installation: Observe installation position.                                                                                                                   |                   |
| 6  | Remove rear door sill molding                                             |                                                                                                                                                                  | AR68.30-P-4100GZA |
| 7  | Remove clips from outer edges on spare tire recess paneling (1).          | i If present.                                                                                                                                                    |                   |
| 8  | Pull outer edges of spare tire recess paneling (1) toward inside (arrows) | Do not kink spare tire recess paneling (1), danger of breakage!  i Installation: Ensure that outer edges of spare tire recess paneling (1) are seated correctly. |                   |
| 9  | Install in the reverse order                                              |                                                                                                                                                                  |                   |