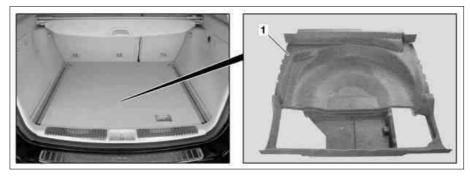

MODEL 164 (except 164.195)

Shown on model 164.1 with code (942) EASY-PACK-Fixkit and code (723) Luggage compartment cover

1 Spare tire well paneling

P68.30-3142-04

Shown on model 164.1 with code (942) EASY-PACK-Fixkit and code (723) Luggage compartment cover