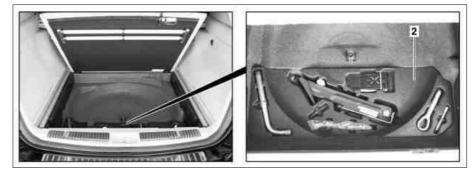

MODEL 164 (except 164.195)

Shown on model 164.1 with code (942) EASY-PACK-Fixkit and code (723) Luggage compartment cover

1 Spare tire well paneling



P68.30-3142-04

Shown on model 164.1 with code (942) EASY-PACK-Fixkit and code (723) Luggage compartment cover

2 Vehicle tool kit molded part



P68.30-3143-04

## Shown on model 164.1 with code (942) EASY-PACK-Fixkit and code (723) Luggage compartment cover

1 Spare tire well paneling



P68.30-3144-01

| XX | Remove/install                                                            |                                                                                                                                                                  |                   |
|----|---------------------------------------------------------------------------|------------------------------------------------------------------------------------------------------------------------------------------------------------------|-------------------|
| 1  | Open liftgate                                                             |