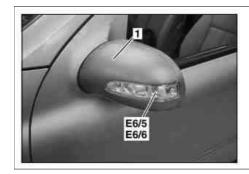

## Illustrated on left outside rearview mirror

- 2 3
- Outside rearview mirror cover
- Screw Ambient lamp

E6/5 Left outside mirror turn signal lamp

E6/6 Right outside mirror turn signal lamp

| XX | Remove/Install                                                                                                                                        |                  |
|----|-------------------------------------------------------------------------------------------------------------------------------------------------------|------------------|
| 1  | Remove trim panel of outside mirror (1)                                                                                                               | AR88.70-P-9040GZ |
| 2  | Remove bolt (2).                                                                                                                                      |                  |
| 3  | Remove ambient lamp (3) from the outside mirror paneling (1)                                                                                          |                  |
| 4  | Remove the left outside mirror turn signal lamp (E6/5) or the right outside mirror turn signal lamp (E6/6) from the outside rearview mirror cover (1) |                  |
| 5  | Install in the reverse order                                                                                                                          |                  |
| 6  | Perform a function test                                                                                                                               |                  |