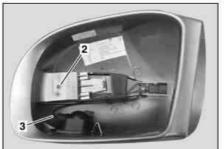

## Illustrated on left outside rearview mirror

- 2 3
- Outside rearview mirror cover
- Screw Ambient lamp

E6/5 Left outside mirror turn signal lamp

E6/6 Right outside mirror turn signal lamp

| XX | Remove/Install                                                                                                                                        |                  |
|----|-------------------------------------------------------------------------------------------------------------------------------------------------------|------------------|
| 1  | Remove trim panel of outside mirror (1)                                                                                                               | AR88.70-P-9040GZ |
| 2  | Remove bolt (2).                                                                                                                                      |                  |
| 3  | Remove ambient lamp (3) from the outside mirror paneling (1)                                                                                          |                  |
| 4  | Remove the left outside mirror turn signal lamp (E6/5) or the right outside mirror turn signal lamp (E6/6) from the outside rearview mirror cover (1) |                  |
| 5  | Install in the reverse order                                                                                                                          |                  |
| 6  | Perform a function test                                                                                                                               |                  |