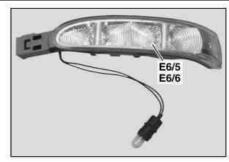

## Illustrated on left outside rearview mirror

- 2 3
- Outside rearview mirror cover
- Screw Ambient lamp

E6/5 Left outside mirror turn signal lamp

E6/6 Right outside mirror turn signal lamp

| XX | Remove/Install                                                                                                                                        |                  |
|----|-------------------------------------------------------------------------------------------------------------------------------------------------------|------------------|
| 1  | Remove trim panel of outside mirror (1)                                                                                                               | AR88.70-P-9040GZ |
| 2  | Remove bolt (2).                                                                                                                                      |                  |
| 3  | Remove ambient lamp (3) from the outside mirror paneling (1)                                                                                          |                  |
| 4  | Remove the left outside mirror turn signal lamp (E6/5) or the right outside mirror turn signal lamp (E6/6) from the outside rearview mirror cover (1) |                  |
| 5  | Install in the reverse order                                                                                                                          |                  |
| 6  | Perform a function test                                                                                                                               |                  |