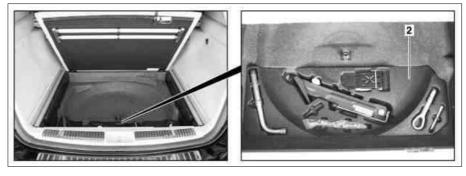

MODEL 164 (except 164.195)

Shown on model 164.1 with code (942) EASY-PACK-Fixkit and code (723) Luggage compartment cover

Spare tire well paneling



P68.30-3142-04

Shown on model 164.1 with code (942) EASY-PACK-Fixkit and code (723) Luggage compartment cover

2 Vehicle tool kit molded part



P68.30-3143-04

## Shown on model 164.1 with code (942) EASY-PACK-Fixkit and code (723) Luggage compartment cover

1 Spare tire well paneling



P68.30-3144-01

| XX | Remove/install                                                            |                                                                                                                                                                  |                   |
|----|---------------------------------------------------------------------------|------------------------------------------------------------------------------------------------------------------------------------------------------------------|-------------------|
| 1  | Open liftgate                                                             |