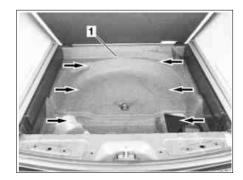

## Shown on model 164.1 with code (942) EASY-PACK-Fixkit and code (723) Luggage compartment cover

1 Spare tire well paneling

P68.30-3144-01

| XX | Remove/install                                                            |                                                                                                                                                                  |                   |
|----|---------------------------------------------------------------------------|------------------------------------------------------------------------------------------------------------------------------------------------------------------|-------------------|
| 1  | Open liftgate                                                             |                                                                                                                                                                  |                   |
| 2  | Open luggage compartment cover                                            | i Only on vehicles with code (723) Luggage compartment cover.                                                                                                    |                   |
| 3  | Open load compartment floor and secure                                    |                                                                                                                                                                  |                   |
| 4  | Remove spare tire                                                         | i Only on vehicles with code (669) Spare wheel on steel rim.                                                                                                     |                   |
| 5  | Remove vehicle tool kit shaped part (2) upward                            | i Installation: Observe installation position.                                                                                                                   |                   |
| 6  | Remove rear door sill molding                                             |                                                                                                                                                                  | AR68.30-P-4100GZA |
| 7  | Remove clips from outer edges on spare tire recess paneling (1).          | i If present.                                                                                                                                                    |                   |
| 8  | Pull outer edges of spare tire recess paneling (1) toward inside (arrows) | Do not kink spare tire recess paneling (1), danger of breakage!  i Installation: Ensure that outer edges of spare tire recess paneling (1) are seated correctly. |                   |
| 9  | Install in the reverse order                                              |                                                                                                                                                                  |                   |