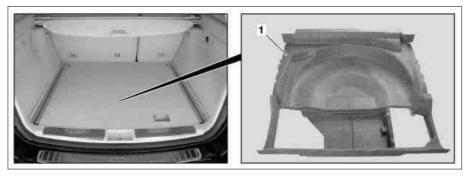

MODEL 164 (except 164.195)

Shown on model 164.1 with code (942) EASY-PACK-Fixkit and code (723) Luggage compartment cover

Spare tire well paneling

P68.30-3142-04

Shown on model 164.1 with code (942) EASY-PACK-Fixkit and code (723) Luggage compartment cover

## Shown on model 164.1 with code (942) EASY-PACK-Fixkit and code (723) Luggage compartment cover

1 Spare tire well paneling

P68.30-3144-01

| XX | Remove/install                                                            |                                                                                                                                                                  |                   |
|----|---------------------------------------------------------------------------|------------------------------------------------------------------------------------------------------------------------------------------------------------------|-------------------|
| 1  | Open liftgate                                                             |                                                                                                                                                                  |                   |
| 2  | Open luggage compartment cover                                            | i Only on vehicles with code (723) Luggage compartment cover.                                                                                                    |                   |
| 3  | Open load compartment floor and secure                                    |                                                                                                                                                                  |                   |
| 4  | Remove spare tire                                                         | i Only on vehicles with code (669) Spare wheel on steel rim.                                                                                                     |                   |
| 5  | Remove vehicle tool kit shaped part (2) upward                            | i Installation: Observe installation position.                                                                                                                   |                   |
| 6  | Remove rear door sill molding                                             |                                                                                                                                                                  | AR68.30-P-4100GZA |
| 7  | Remove clips from outer edges on spare tire recess paneling (1).          | i If present.                                                                                                                                                    |                   |
| 8  | Pull outer edges of spare tire recess paneling (1) toward inside (arrows) | Do not kink spare tire recess paneling (1), danger of breakage!  i Installation: Ensure that outer edges of spare tire recess paneling (1) are seated correctly. |                   |
| 9  | Install in the reverse order                                              |                                                                                                                                                                  |                   |