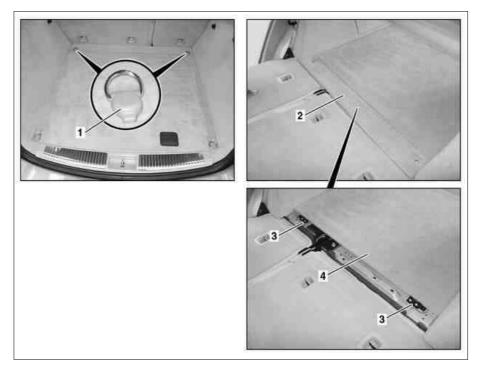

## Shown on model 164.1

- 1 Anchoring lug
- 2 Load compartment cover
- 2 Load3 Bolts
- 4 Load compartment floor

P68.80-2034-06

| XX  | Remove/install                                                     |                      |                     |
|-----|--------------------------------------------------------------------|----------------------|---------------------|
| 1   | Fold over 2nd seat row.                                            |                      |                     |
| 2   | Fold over 3rd seat row.                                            | Model 164.8          |                     |
| 3.1 | Unclip cover from anchoring lug (1) and unscrew bolt below         | except model 164.195 |                     |
|     |                                                                    | Nm                   | *BA68.50-P-1002-03F |
|     |                                                                    | 3                    | *110589035900       |
| 3.2 | Remove high-voltage battery cover                                  | Model 164.195        | AR68.80-P-6000GZH   |
| 4   | Unscrew load compartment cover (2) and remove                      | except model 164.195 |                     |
|     |                                                                    | 3                    | *110589035900       |
| 5   | Remove bolts (3) on left and right from load compartment floor (4) |                      |                     |
| 6   | Remove load compartment floor (4)                                  |                      |                     |
| 7   | Install in the reverse order                                       |                      |                     |