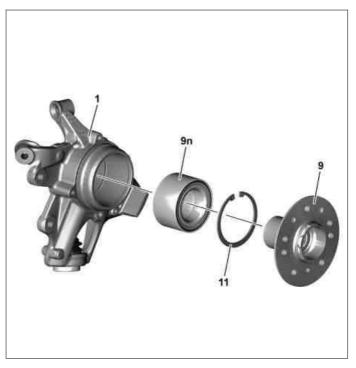

## MODEL 164, 251

- 1 Wheel carrier
- Rear axle shaft flange
- 9n Wheel bearings
- 11 Retaining ring

P35.20-2233-12

| XX | Remove/install                                   |                                                                                                                                                                                                  |                                                   |
|----|--------------------------------------------------|--------------------------------------------------------------------------------------------------------------------------------------------------------------------------------------------------|---------------------------------------------------|
| 1  | Remove wheel carrier (1)                         | MODEL 251.0/1                                                                                                                                                                                    | AR35.20-P-0115RT                                  |
|    |                                                  | MODEL 164                                                                                                                                                                                        | AR35.20-P-0115GZ                                  |
| 2  | Pull out rear axle shaft flange (9)              | i Installation: The rear axle shaft flange (9) and wheel bearing (9n) must generally be replaced with new ones.  S Extraction tool  S Extraction and insertion tool                              | *202589044300<br>*220589064300                    |
| 3  | Remove retaining ring (11)                       | i Installation: Make sure that the retaining ring (11) is seated correctly in the wheel carrier (1).                                                                                             | 22000001000                                       |
| 4  | Pull wheel bearing (9n) out of wheel carrier (1) | i Installation: Pay attention to installation position. The points or the line on the wheel bearing (9n) must point towards the hub/rotor assembly (1).  S Extractor and insertion tool  D Drift | AR35.20-P-0130-03RT  *140589084300  *164589041500 |
| 5  | Install in the reverse order                     |                                                                                                                                                                                                  |                                                   |