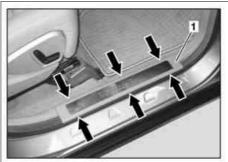

## Shown on right-hand side

- 1 Front door sill molding
- 2 Rear door sill molding

P68.30-3022-04

| XX | Remove/Install                                                                                                             |                                                  |  |
|----|----------------------------------------------------------------------------------------------------------------------------|--------------------------------------------------|--|
| 1  | Completely open front and rear door                                                                                        |                                                  |  |
|    | Unclip front door sill molding (1) and rear door sill molding (2) upward from retaining clips (arrows) by hand and remove. | i Installation: Replace damaged retaining clips. |  |
| 3  | Install in the reverse order                                                                                               |                                                  |  |