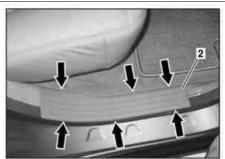

## Shown on right-hand side

- 1 Front door sill molding
- 2 Rear door sill molding

P68.30-3022-04

| XX | Remove/Install                                                                                                             |                                                  |  |
|----|----------------------------------------------------------------------------------------------------------------------------|--------------------------------------------------|--|
| 1  | Completely open front and rear door                                                                                        |                                                  |  |
|    | Unclip front door sill molding (1) and rear door sill molding (2) upward from retaining clips (arrows) by hand and remove. | i Installation: Replace damaged retaining clips. |  |
| 3  | Install in the reverse order                                                                                               |                                                  |  |