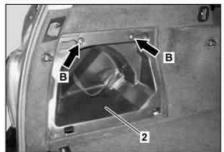

## Trunk floor removed for better illustration

- 1 Cover
- 2 Stowage compartment
- 3 Anchoring hook
- 4 Paneling

- 5 Load compartment cover bracket
- 6 Anchoring hook cover
- 7 Cover

| XX  | Remove/Install                                          |                                                                                                            |               |
|-----|---------------------------------------------------------|------------------------------------------------------------------------------------------------------------|---------------|
| 1.1 | Remove cover (1)                                        | i Only vehicles with stowage compartment                                                                   |               |
|     |                                                         | i Unlock both rotary catches (arrows A) to open and remove cover                                           |               |
| 2.1 | Remove storage compartment (2)                          | i Only vehicles with stowage compartment                                                                   |               |
|     |                                                         | i Release both rotary catches (arrows B) to loosen and remove stowage compartment.                         |               |
|     |                                                         | i Installation: First position stowage compartment at bottom of stay on paneling (4).                      |               |
| 3   | Release rear seat backrest and fold down                |                                                                                                            |               |
| 4   | Remove lashing eyes (3)                                 | i Unscrew one bolt each in center of lashing eye. i Installation: Observe positioning pins on lashing eyes | 9             |
| 5   | Unscrew bolt from luggage compartment cover bracket (5) |                                                                                                            |               |
| 6   | Remove anchoring hood cover (6)                         |                                                                                                            |               |
| 7   | Pry off cover (7)                                       | Mounting wedge                                                                                             | *110589035900 |
| 8   | Carefully unclip paneling (4) and remove                | Mounting wedge                                                                                             | *110589035900 |
| 9   | Install in the reverse order                            |                                                                                                            |               |