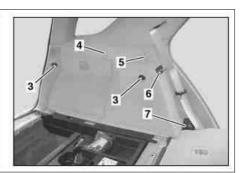

## Trunk floor removed for better illustration

- 1 Cover
- 2 Stowage compartment
- 3 Anchoring hook
- 4 Paneling

- 5 Load compartment cover bracket
- 6 Anchoring hook cover
- 7 Cover

| XX  | Remove/Install                                          |                                                                                                            |               |
|-----|---------------------------------------------------------|------------------------------------------------------------------------------------------------------------|---------------|
| 1.1 | Remove cover (1)                                        | i Only vehicles with stowage compartment                                                                   |               |
|     |                                                         | i Unlock both rotary catches (arrows A) to open and remove cover                                           |               |
| 2.1 | Remove storage compartment (2)                          | i Only vehicles with stowage compartment                                                                   |               |
|     |                                                         | i Release both rotary catches (arrows B) to loosen and remove stowage compartment.                         |               |
|     |                                                         | i Installation: First position stowage compartment at bottom of stay on paneling (4).                      |               |
| 3   | Release rear seat backrest and fold down                |                                                                                                            |               |
| 4   | Remove lashing eyes (3)                                 | i Unscrew one bolt each in center of lashing eye. i Installation: Observe positioning pins on lashing eyes | 9             |
| 5   | Unscrew bolt from luggage compartment cover bracket (5) |                                                                                                            |               |
| 6   | Remove anchoring hood cover (6)                         |                                                                                                            |               |
| 7   | Pry off cover (7)                                       | Mounting wedge                                                                                             | *110589035900 |
| 8   | Carefully unclip paneling (4) and remove                | Mounting wedge                                                                                             | *110589035900 |
| 9   | Install in the reverse order                            |                                                                                                            |               |