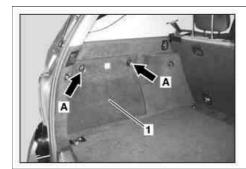

## Trunk floor removed for better illustration

- 1 Cover
- 2 Stowage compartment
- 3 Anchoring hook
- 4 Paneling

- 5 Load compartment cover bracket
- 6 Anchoring hook cover
- 7 Cover

| XX  | Remove/Install                                          |                                                                                                            |               |
|-----|---------------------------------------------------------|------------------------------------------------------------------------------------------------------------|---------------|
| 1.1 | Remove cover (1)                                        | i Only vehicles with stowage compartment                                                                   |               |
|     |                                                         | i Unlock both rotary catches (arrows A) to open and remove cover                                           |               |
| 2.1 | Remove storage compartment (2)                          | i Only vehicles with stowage compartment                                                                   |               |
|     |                                                         | i Release both rotary catches (arrows B) to loosen and remove stowage compartment.                         |               |
|     |                                                         | i Installation: First position stowage compartment at bottom of stay on paneling (4).                      |               |
| 3   | Release rear seat backrest and fold down                |                                                                                                            |               |
| 4   | Remove lashing eyes (3)                                 | i Unscrew one bolt each in center of lashing eye. i Installation: Observe positioning pins on lashing eyes | 9             |
| 5   | Unscrew bolt from luggage compartment cover bracket (5) |                                                                                                            |               |
| 6   | Remove anchoring hood cover (6)                         |                                                                                                            |               |
| 7   | Pry off cover (7)                                       | Mounting wedge                                                                                             | *110589035900 |
| 8   | Carefully unclip paneling (4) and remove                | Mounting wedge                                                                                             | *110589035900 |
| 9   | Install in the reverse order                            |                                                                                                            |               |