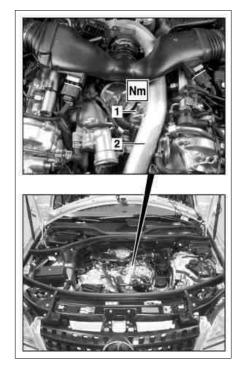

## AR09.41-P-8622GZB Remove/install engine charge air channel at turbocharger ENGINES 642 in MODEL 164, 251

1 2 Engine charge air duct at turbocharger

P09.41-2380-03

| XX        | Remove/install                                                                                                                                               |                                                                      |                     |
|-----------|--------------------------------------------------------------------------------------------------------------------------------------------------------------|----------------------------------------------------------------------|---------------------|
| ⚠ Danger! | Risk of injury caused by fingers being<br>pinched or crushed when removing,<br>installing or aligning hoods, doors, trunk lids,<br>liftgates or sliding roof | Keep body parts and limbs well clear of moving parts.                | AS00.00-Z-0011-01A  |
| 1         | Removes strut tower brace                                                                                                                                    | Model 164.8 only                                                     | AR62.30-P-2500GY    |
|           |                                                                                                                                                              | i Remove strut tower brace from strut towe                           | r                   |
|           |                                                                                                                                                              | mounts.                                                              |                     |
| 2         | Remove engine cover                                                                                                                                          | Model 164                                                            | AR01.10-P-2405GZB   |
|           |                                                                                                                                                              | Model 251                                                            | AR01.10-P-2405RTB   |
| 3         | Remove engine charge air channel upstream of charge air cooler                                                                                               |                                                                      | AR09.41-P-8623GZB   |
| 4         | Remove bolt (1)                                                                                                                                              | Nm                                                                   | *BA09.41-P-1001-01J |
| 5         | Loosen coolant hose from bracket                                                                                                                             | Engine 642.8                                                         |                     |
| 6         | Remove engine charge air channel at turbocharger (2) towards the front                                                                                       | <b>i</b> Installation: Check sealing rings and replace if necessary. |                     |
| 7         | Install in the reverse order                                                                                                                                 |                                                                      |                     |

## Nm Charge air pipe/charge air cooling

| Number             | Designation                                                               | Engine<br>642 |
|--------------------|---------------------------------------------------------------------------|---------------|
| BA09.41-P-1001-01J | Bolt, engine charge air channel of Nm turbocharger to charge air manifold | 12            |