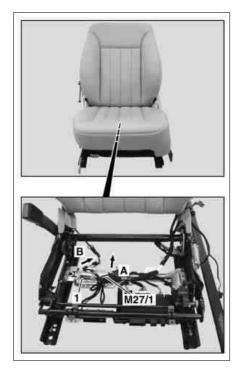

MODEL 164

Shown on removed front seat with memory package (driver seat, steering column, mirrors), code 275

1 Electrical connector

M27/1 Seat fore/aft adjustment motor, driver

P91.10-2757-03

| XX | Remove/install                                                                    |                  |
|----|-----------------------------------------------------------------------------------|------------------|
| 1  | Remove seat cushion                                                               | AR91.10-P-3310GZ |
| 2  | Disconnect electrical connector (1)                                               |                  |
| 3  | Lift driver seat fore/aft adjustment motor (M27/1) on left (arrow A)              |                  |
| 4  | Remove driver seat fore/aft adjustment motor (M27/1) upward at an angle (arrow B) |                  |
| 5  | Install in the reverse order                                                      |                  |
| 6  | Carry out function check                                                          |                  |