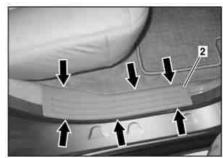

## Shown on right-hand side

- 1 Front door sill molding
- 2 Rear door sill molding

P68.30-3022-04

| X | Remove/Install                                                                                                             |                                                  |  |
|---|----------------------------------------------------------------------------------------------------------------------------|--------------------------------------------------|--|
| 1 | Completely open front and rear door                                                                                        |                                                  |  |
|   | Unclip front door sill molding (1) and rear door sill molding (2) upward from retaining clips (arrows) by hand and remove. | i Installation: Replace damaged retaining clips. |  |
| 3 | Install in the reverse order                                                                                               |                                                  |  |