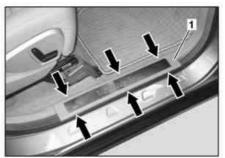

## Shown on right-hand side

- 1 Front door sill molding
- 2 Rear door sill molding

P68.30-3022-04

| X | Remove/Install                                                                                                             |                                                  |  |
|---|----------------------------------------------------------------------------------------------------------------------------|--------------------------------------------------|--|
| 1 | Completely open front and rear door                                                                                        |                                                  |  |
|   | Unclip front door sill molding (1) and rear door sill molding (2) upward from retaining clips (arrows) by hand and remove. | i Installation: Replace damaged retaining clips. |  |
| 3 | Install in the reverse order                                                                                               |                                                  |  |