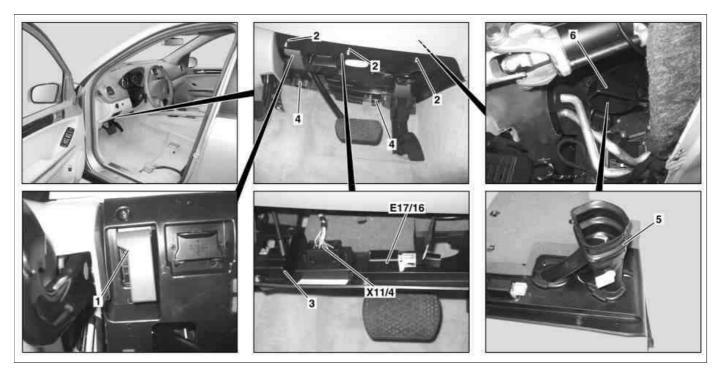

## Front seat removed for better illustration

- 1 Bolt, engine hood release
- 2 Bolts, cover
- 3 Cover
- 4 Bracket

5 Air pipe

6 Support

E17/16 Left front footwell lamp X11/4 Data link connector

| X  | Removing                                                               |                                                                                                                                                                                                                                    |  |
|----|------------------------------------------------------------------------|------------------------------------------------------------------------------------------------------------------------------------------------------------------------------------------------------------------------------------|--|
| 1  | Switch off ignition and remove transmitter key from EIS control unit   | On vehicles with code (889) KEYLESS-GO: Press KEYLESS-GO start/stop button repeatedly until ignition is switched off. Remove transmitter key from vehicle and store it in a location beyond its transmission range (at least 2 m). |  |
| 2  | Unscrew bolt for engine hood release (1)                               |                                                                                                                                                                                                                                    |  |
| 3  | Unscrew bolts for cover (2)                                            |                                                                                                                                                                                                                                    |  |
| 4  | Lower cover (3)                                                        |                                                                                                                                                                                                                                    |  |
| 5  | Disconnect electrical connector from front left footwell lamp (E17/16) |                                                                                                                                                                                                                                    |  |
| 6  | Unlock electrical connector from data link connector (X11/4), remove   |                                                                                                                                                                                                                                    |  |
| 7  | Remove air pipe (5) from support (6)                                   | Lay air pipe (5) down in footwell. Do not disconnect electrical connector.                                                                                                                                                         |  |
| 8  | Remove cover (3)                                                       |                                                                                                                                                                                                                                    |  |
| X  | Install                                                                |                                                                                                                                                                                                                                    |  |
| 9  | Install air pipe (5) on cover (3)                                      |                                                                                                                                                                                                                                    |  |
| 10 | Connect electrical connector to data link connector (X11/4)            |                                                                                                                                                                                                                                    |  |
| 11 | Connect electrical connector to front left footwell lamp (E17/16)      |                                                                                                                                                                                                                                    |  |
| 12 | Install cover (3)                                                      | i Ensure that air pipe (5) and bracket (4) are installed properly.                                                                                                                                                                 |  |
| 13 | Screw in bolt for engine hood release (1)                              |                                                                                                                                                                                                                                    |  |
| 14 | Screw in bolts for cover (2)                                           |                                                                                                                                                                                                                                    |  |