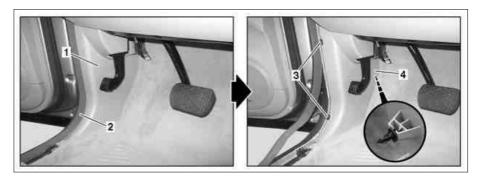

## MODEL 164

- 1 Paneling
- 2 Edge guard3 Retaining clips
- 4 Retaining clip

P68.30-3021-04

| XX | Removal/installation                                             |                                                         |                  |
|----|------------------------------------------------------------------|---------------------------------------------------------|------------------|
| 1  | Remove door sill molding from left front door                    |                                                         | AR68.30-P-4100GZ |
| 2  | Remove edge guard (2) in area of paneling (1)                    |                                                         |                  |
| 3  | Unclip paneling (1) from retaining clips (3) with mounting wedge | Mounting wedge                                          | *110589035900    |
| 4  | Pull out paneling (1) and remove                                 | i Installation: Guide must arrest in retaining clip (4) |                  |
| 5  | Install in the reverse sequence                                  |                                                         |                  |