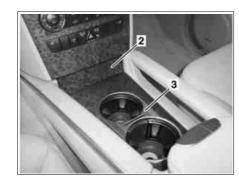

## Shown on vehicle with USA version, code 494

- 2 Ashtray housing
- Beverage holder

P68.20-3316-01

- Armrest 4 5 6 Bolt caps
- Bolts

P68.20-3317-04

P68.20-3318-07

Bolts Clamp 9 Electrical connector 10 Electrical connector 11 Electrical connector Electrical connector

| X | Remove/install                          |                                                                                                                                                                                        |                  |
|---|-----------------------------------------|----------------------------------------------------------------------------------------------------------------------------------------------------------------------------------------|------------------|
| 1 |                                         | i Installation: Check ashtray housing mechanism (2) for proper function, if necessary loosen threaded connection of center console (1) and tighten center console (1) without tension. | AR68.20-P-2400GZ |
| 2 | Remove front beverage holder (3)        |                                                                                                                                                                                        | AR68.20-P-2240GZ |
| 3 | Completely move front seats toward rear |                                                                                                                                                                                        |                  |