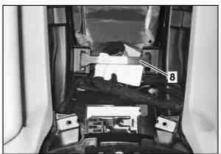

| 4  | Switch off ignition and remove the transmitter key from the EIS [EZS] control unit | On vehicles with code 889 Keyless-Go: Press Keyless-Go start/stop button repeatedly until the ignition is switched off. Remove transmitter key from vehicle and store it in a location beyond its transmission range (at least 2 m). |               |
|----|------------------------------------------------------------------------------------|--------------------------------------------------------------------------------------------------------------------------------------------------------------------------------------------------------------------------------------|---------------|
| 5  | Unlock armrest cover and position vertically                                       |                                                                                                                                                                                                                                      |               |
| 6  | Unclip bolt caps (5)                                                               | 3,                                                                                                                                                                                                                                   | *115589035900 |
| 7  | Remove bolts (6)                                                                   | i Installation: Ensure that center console (1) is installed without tension.                                                                                                                                                         |               |
| 8  | Remove bolts (7)                                                                   | i Installation: Ensure that center console (1) is installed without tension.                                                                                                                                                         |               |
| 9  | Unclip clip (8)                                                                    | i Unclip upward.                                                                                                                                                                                                                     |               |
| 10 | Disconnect electrical connector (9, 10, 11, 12)                                    |                                                                                                                                                                                                                                      |               |
| 11 | Pull center console (1) toward rear, lift and remove                               | i Remove through front door.                                                                                                                                                                                                         |               |
| 12 | Install in the reverse order                                                       |                                                                                                                                                                                                                                      |               |