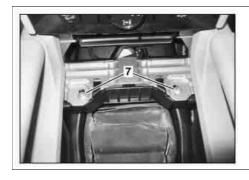

## Shown on vehicle with USA version, code 494

- 2 Ashtray housing
- Beverage holder

P68.20-3316-01

- Armrest 4 5 6 Bolt caps
- Bolts

P68.20-3317-04

P68.20-3318-07

Bolts Clamp 9 Electrical connector 10 Electrical connector 11 Electrical connector Electrical connector

| 4  | Switch off ignition and remove the transmitter key from the EIS [EZS] control unit | On vehicles with code 889 Keyless-Go: Press Keyless-Go start/stop button repeatedly until the ignition is switched off. Remove transmitter key from vehicle and store it in a location beyond its transmission range (at least 2 m). |               |
|----|------------------------------------------------------------------------------------|--------------------------------------------------------------------------------------------------------------------------------------------------------------------------------------------------------------------------------------|---------------|
| 5  | Unlock armrest cover and position vertically                                       |                                                                                                                                                                                                                                      |               |
| 6  | Unclip bolt caps (5)                                                               | 3,                                                                                                                                                                                                                                   | *115589035900 |
| 7  | Remove bolts (6)                                                                   | i Installation: Ensure that center console (1) is installed without tension.                                                                                                                                                         |               |
| 8  | Remove bolts (7)                                                                   | i Installation: Ensure that center console (1) is installed without tension.                                                                                                                                                         |               |
| 9  | Unclip clip (8)                                                                    | i Unclip upward.                                                                                                                                                                                                                     |               |
| 10 | Disconnect electrical connector (9, 10, 11, 12)                                    |                                                                                                                                                                                                                                      |               |
| 11 | Pull center console (1) toward rear, lift and remove                               | i Remove through front door.                                                                                                                                                                                                         |               |
| 12 | Install in the reverse order                                                       |                                                                                                                                                                                                                                      |               |