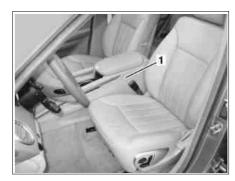

## MODEL 164

Center console

P68.20-3315-01

## Shown on vehicle with USA version, code 494

- 2 Ashtray housing
- Beverage holder

P68.20-3316-01

- Armrest 4 5 6 Bolt caps
- Bolts

P68.20-3317-04

P68.20-3318-07

Bolts Clamp 9 Electrical connector 10 Electrical connector 11 Electrical connector Electrical connector