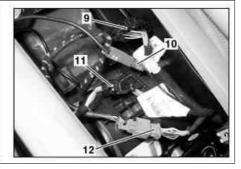

## Shown on vehicle with USA version, code 494

- 2 Ashtray housing
- Beverage holder

P68.20-3316-01

- Armrest 4 5 6 Bolt caps
- Bolts

P68.20-3317-04

P68.20-3318-07

Bolts Clamp 9 Electrical connector 10 Electrical connector 11 Electrical connector Electrical connector

| 4  | Switch off ignition and remove the transmitter key from the EIS [EZS] control unit | On vehicles with code 889 Keyless-Go: Press Keyless-Go start/stop button repeatedly until the ignition is switched off. Remove transmitter key from vehicle and store it in a location beyond its transmission range (at least 2 m). |               |
|----|------------------------------------------------------------------------------------|--------------------------------------------------------------------------------------------------------------------------------------------------------------------------------------------------------------------------------------|---------------|
| 5  | Unlock armrest cover and position vertically                                       |                                                                                                                                                                                                                                      |               |
| 6  | Unclip bolt caps (5)                                                               | 3,                                                                                                                                                                                                                                   | *115589035900 |
| 7  | Remove bolts (6)                                                                   | i Installation: Ensure that center console (1) is installed without tension.                                                                                                                                                         |               |
| 8  | Remove bolts (7)                                                                   | i Installation: Ensure that center console (1) is installed without tension.                                                                                                                                                         |               |
| 9  | Unclip clip (8)                                                                    | i Unclip upward.                                                                                                                                                                                                                     |               |
| 10 | Disconnect electrical connector (9, 10, 11, 12)                                    |                                                                                                                                                                                                                                      |               |
| 11 | Pull center console (1) toward rear, lift and remove                               | i Remove through front door.                                                                                                                                                                                                         |               |
| 12 | Install in the reverse order                                                       |                                                                                                                                                                                                                                      |               |