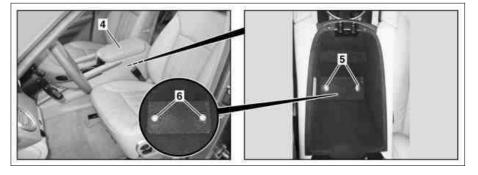

## Shown on vehicle with USA version, code 494

- 2 Ashtray housing
- Beverage holder

P68.20-3316-01

- Armrest 4 5 6 Bolt caps
- Bolts

P68.20-3317-04

P68.20-3318-07

Bolts Clamp 9 Electrical connector 10 Electrical connector 11 Electrical connector Electrical connector

| 4  | Switch off ignition and remove the transmitter key from the EIS [EZS] control unit | On vehicles with code 889 Keyless-Go: Press Keyless-Go start/stop button repeatedly until the ignition is switched off. Remove transmitter key from vehicle and store it in a location beyond its transmission range (at least 2 m). |               |
|----|------------------------------------------------------------------------------------|--------------------------------------------------------------------------------------------------------------------------------------------------------------------------------------------------------------------------------------|---------------|
| 5  | Unlock armrest cover and position vertically                                       |                                                                                                                                                                                                                                      |               |
| 6  | Unclip bolt caps (5)                                                               | 3,                                                                                                                                                                                                                                   | *115589035900 |
| 7  | Remove bolts (6)                                                                   | i Installation: Ensure that center console (1) is installed without tension.                                                                                                                                                         |               |
| 8  | Remove bolts (7)                                                                   | i Installation: Ensure that center console (1) is installed without tension.                                                                                                                                                         |               |
| 9  | Unclip clip (8)                                                                    | i Unclip upward.                                                                                                                                                                                                                     |               |
| 10 | Disconnect electrical connector (9, 10, 11, 12)                                    |                                                                                                                                                                                                                                      |               |
| 11 | Pull center console (1) toward rear, lift and remove                               | i Remove through front door.                                                                                                                                                                                                         |               |
| 12 | Install in the reverse order                                                       |                                                                                                                                                                                                                                      |               |