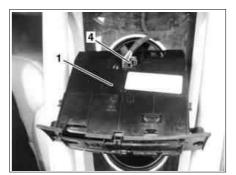

## MODEL 164

P68.20-3244-01

- P68.20-3242-01
- 2 Trim
- Ashtray housing

Bolts

3

4 Plug connection

| XX | Remove/install                                                       |                                                                                                                                                                                                |                  |
|----|----------------------------------------------------------------------|------------------------------------------------------------------------------------------------------------------------------------------------------------------------------------------------|------------------|
| 1  | Switch off ignition and remove transmitter key from EIS control unit | Press Keyless Go start/stop button repeatedly until the ignition is switched off. Remove transmitter key from vehicle and store it in a location beyond its transmission range (at least 2 m). |                  |
| 2  | Open ashtray housing (1)                                             |                                                                                                                                                                                                |                  |
| 3  | Lift paneling (2) (arrows)                                           |                                                                                                                                                                                                |                  |
| 4  | Close ashtray housing (1)                                            |                                                                                                                                                                                                |                  |
| 5  | Remove bolt (3)                                                      |                                                                                                                                                                                                |                  |
| 6  | Remove lower control panel control unit                              | i Do not disconnect electrically                                                                                                                                                               | AR54.21-P-1263GZ |
| 7  | Slide ashtray housing (1) toward rear                                |                                                                                                                                                                                                |                  |
| 8  | Turn ashtray housing (1) and disconnect electrical connector (4)     |                                                                                                                                                                                                |                  |
| 9  | Remove ashtray housing (1)                                           |                                                                                                                                                                                                |                  |
| 10 | Install in the reverse order                                         |                                                                                                                                                                                                |                  |