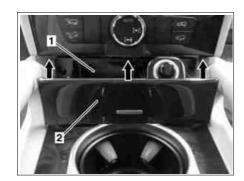

## MODEL 164

P68.20-3244-01

- P68.20-3242-01
- 2 Trim
- Ashtray housing

Bolts

3

4 Plug connection

| XX | Remove/install                                                       |                                                                                                                                                                                                |                  |
|----|----------------------------------------------------------------------|------------------------------------------------------------------------------------------------------------------------------------------------------------------------------------------------|------------------|
| 1  | Switch off ignition and remove transmitter key from EIS control unit | Press Keyless Go start/stop button repeatedly until the ignition is switched off. Remove transmitter key from vehicle and store it in a location beyond its transmission range (at least 2 m). |                  |
| 2  | Open ashtray housing (1)                                             |                                                                                                                                                                                                |                  |
| 3  | Lift paneling (2) (arrows)                                           |                                                                                                                                                                                                |                  |
| 4  | Close ashtray housing (1)                                            |                                                                                                                                                                                                |                  |
| 5  | Remove bolt (3)                                                      |                                                                                                                                                                                                |                  |
| 6  | Remove lower control panel control unit                              | i Do not disconnect electrically                                                                                                                                                               | AR54.21-P-1263GZ |
| 7  | Slide ashtray housing (1) toward rear                                |                                                                                                                                                                                                |                  |
| 8  | Turn ashtray housing (1) and disconnect electrical connector (4)     |                                                                                                                                                                                                |                  |
| 9  | Remove ashtray housing (1)                                           |                                                                                                                                                                                                |                  |
| 10 | Install in the reverse order                                         |                                                                                                                                                                                                |                  |