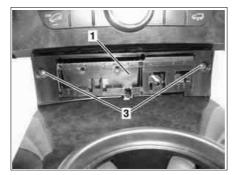

## MODEL 164

P68.20-3244-01

- P68.20-3242-01
- 2 Trim
- Ashtray housing

Bolts

3

4 Plug connection

| XX | Remove/install                                                       |                                                                                                                                                                                                |                  |
|----|----------------------------------------------------------------------|------------------------------------------------------------------------------------------------------------------------------------------------------------------------------------------------|------------------|
| 1  | Switch off ignition and remove transmitter key from EIS control unit | Press Keyless Go start/stop button repeatedly until the ignition is switched off. Remove transmitter key from vehicle and store it in a location beyond its transmission range (at least 2 m). |                  |
| 2  | Open ashtray housing (1)                                             |                                                                                                                                                                                                |                  |
| 3  | Lift paneling (2) (arrows)                                           |                                                                                                                                                                                                |                  |
| 4  | Close ashtray housing (1)                                            |                                                                                                                                                                                                |                  |
| 5  | Remove bolt (3)                                                      |                                                                                                                                                                                                |                  |
| 6  | Remove lower control panel control unit                              | i Do not disconnect electrically                                                                                                                                                               | AR54.21-P-1263GZ |
| 7  | Slide ashtray housing (1) toward rear                                |                                                                                                                                                                                                |                  |
| 8  | Turn ashtray housing (1) and disconnect electrical connector (4)     |                                                                                                                                                                                                |                  |
| 9  | Remove ashtray housing (1)                                           |                                                                                                                                                                                                |                  |
| 10 | Install in the reverse order                                         |                                                                                                                                                                                                |                  |