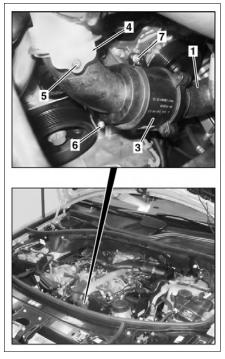

## ENGINES 642 in MODEL 164, 251

- 1 Engine charge air hose upstream of charge air cooler
- 3 Engine charge air duct upstream of charge air cooler
- 4 Retaining plate
- 5 Screw
- 6 Screw
- 7 Screw

P09.41-2382-03

| XX        | Remove/install                                                                                                                                                                                             |                                                                                                                                    |                                               |
|-----------|------------------------------------------------------------------------------------------------------------------------------------------------------------------------------------------------------------|------------------------------------------------------------------------------------------------------------------------------------|-----------------------------------------------|
| ⚠ Danger! | Risk of injury caused by fingers being pinched or crushed when removing, installing or aligning hoods, doors, trunk lids, liftgates or sliding roof                                                        | Keep body parts and limbs well clear of moving parts.                                                                              | AS00.00-Z-0011-01A                            |
| 1         | Removes strut tower brace                                                                                                                                                                                  | Model 164.8 only  i Remove strut tower brace from strut tower mounts.                                                              | AR62.30-P-2500GY                              |
| 2         | Remove engine trim panel                                                                                                                                                                                   | Model 164<br>Model 251                                                                                                             | <b>AR01.10-P-2405GZB</b><br>AR01.10-P-2405RTB |
| 3         | Detach engine charge air hose upstream of charge air cooler (1) at the engine charge air duct upstream of charge air cooler (3)                                                                            | Installation: To prevent leaks in the engine, check sealing ring and safety clip for damage.                                       |                                               |
| 4         | Remove bolt (5) on the retaining plate (4)                                                                                                                                                                 | -                                                                                                                                  |                                               |
| 5         | Remove retaining plate (4) towards the front                                                                                                                                                               |                                                                                                                                    |                                               |
| 6         | Remove bolt (7) on engine charge air duct upstream of charge air cooler (3)                                                                                                                                | Nm                                                                                                                                 | *BA09.41-P-1003-01J                           |
| 7         | Remove bolt (6)                                                                                                                                                                                            | Nm                                                                                                                                 | *BA09.41-P-1002-01J                           |
| 8         | Pull out engine charge air cooler (3) downstream of the charge air cooler and remove                                                                                                                       |                                                                                                                                    |                                               |
| 9         | Install in the reverse order                                                                                                                                                                               |                                                                                                                                    |                                               |
| ⚠ Danger! | Risk of accident caused by vehicle starting off by itself when engine is running. Risk of injury caused by contusions and burns during starting procedure or when working near the engine as it is running | Secure vehicle to prevent it from moving by itself. Wear closed and snug-fitting work clothes. Do not touch hot or rotating parts. | AS00.00-Z-0005-01A                            |
| 10        | Test run engine and check hose connections for leaks                                                                                                                                                       |                                                                                                                                    |                                               |