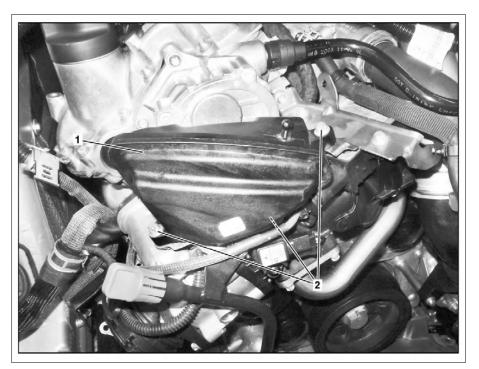

## Illustration shows model 164

- 1 Noise damper downstream of the charge air cooler
- 2 Screw/bolts

P09.40-2221-06

| XX        | Remove/install                                                                                                                         |                                                                                                                                          |                     |
|-----------|----------------------------------------------------------------------------------------------------------------------------------------|------------------------------------------------------------------------------------------------------------------------------------------|---------------------|
| 1         | Removes strut tower brace                                                                                                              | Engine 642 in model 164.8                                                                                                                | AR62.30-P-2500GY    |
|           |                                                                                                                                        | Remove strut tower brace from strut tower mounts.                                                                                        |                     |
| 2         | Remove engine cover                                                                                                                    | Engine 642 in model 164, 166, 251, 292                                                                                                   |                     |
|           |                                                                                                                                        | Engine 642 in model 164                                                                                                                  | AR01.10-P-2405GZB   |
|           |                                                                                                                                        | Engine 642 in model 251                                                                                                                  | AR01.10-P-2405RTB   |
| 3         | Remove screw/bolts (2)                                                                                                                 | Noise damper downstream of charge air cooler to mixing chamber                                                                           | *BA09.41-P-1007-01J |
| 4         | Remove noise damper downstream of charge air cooler (1)                                                                                | i Installation: Check the sealing ring for damage and replace if necessary.                                                              |                     |
| 5         | Install in the reverse order                                                                                                           |                                                                                                                                          |                     |
| ⚠ Danger! | Risk of accident from vehicle starting off by itself when engine running. Risk of injury (bruises and burns) resulting from working on | Secure vehicle to prevent it from starting off by itself. Wear closed and snug-fitting work clothes. Do not touch hot or rotating parts. | AS00.00-Z-0005-01A  |
|           | the engine while it is being started or when it is running.                                                                            |                                                                                                                                          |                     |
| 6         | Carry out an engine test run                                                                                                           |                                                                                                                                          |                     |

## Nm Charge air pipe/charge air cooling

| Number             | Designation                                                    |    | Engine 642 |
|--------------------|----------------------------------------------------------------|----|------------|
| BA09.41-P-1007-01J | Noise damper downstream of charge air cooler to mixing chamber | Nm | 9          |