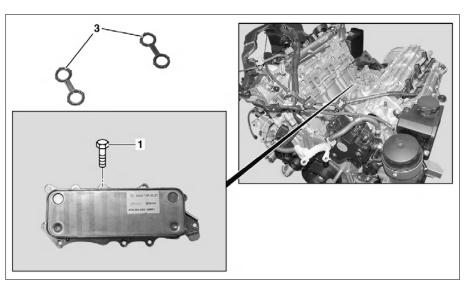

### ENGINE 642 in MODEL 164, 251

- 1 Bolt
- 3 Seals

P18.30-2088-05

| XX        | Remove/install                                                                                                                                      |                                                                                                                          |                     |
|-----------|-----------------------------------------------------------------------------------------------------------------------------------------------------|--------------------------------------------------------------------------------------------------------------------------|---------------------|
| ⚠ Danger! | Risk of injury caused by fingers being pinched or crushed when removing, installing or aligning hoods, doors, trunk lids, tailgates or sliding roof | Keep body parts and limbs well clear of moving parts.                                                                    | AS00.00-Z-0011-01A  |
| 1.1       | Removes strut tower brace                                                                                                                           | Model 164.8 only                                                                                                         | AR62.30-P-2500GY    |
|           |                                                                                                                                                     | Remove strut tower brace from strut tower mounts.                                                                        |                     |
| 1.2       | Remove partition wall between wheel wells                                                                                                           | Model 251 only                                                                                                           | AR62.30-P-2400RT    |
| 2         | Remove engine cover                                                                                                                                 | i Installation: Check engine for leaks before reinstalling engine cover.                                                 |                     |
| 3         | Remove charge air manifold                                                                                                                          |                                                                                                                          | AR09.41-P-1310GZB   |
| 4         | Remove bolts (1) from oil-water heat exchanger                                                                                                      | Nm                                                                                                                       | *BA18.30-P-1001-01J |
| 5         | Remove oil-water heat exchanger                                                                                                                     | leaks.  I Seals (3) and oil-water heat exchanger must be free of oil and grease.                                         |                     |
| 6         | Install in the reverse order                                                                                                                        |                                                                                                                          |                     |
| 7         | Check engine oil level                                                                                                                              | (3) In order to avoid measurement errors, vehicle must be parked on an even surface.                                     | AR18.00-P-3035-01PI |
|           |                                                                                                                                                     | 1 Shut off engine once it has reached operating temperature and wait approx. 5 minutes before checking engine oil level. |                     |
|           |                                                                                                                                                     | Without particulate filter                                                                                               | *BF18.00-P-1001-01A |
|           |                                                                                                                                                     | With code 474 Particulate filter                                                                                         | *BF18.00-P-1001-01S |
| 8         | Check cooling system for leaks                                                                                                                      |                                                                                                                          | AR20.00-P-1010GZB   |
| ⚠ Danger! | Risk of accident caused by vehicle starting off by itself when engine is running. Risk of injury caused by contusions and burns from                | Secure vehicle to prevent it from starting off by itself. Wear closed and snug-fitting work clothes.                     | AS00.00-Z-0005-01A  |
|           | working on the vehicle as it is being started or when the engine is running                                                                         | Do not touch hot or rotating parts.                                                                                      |                     |
| 9         | Check for leaks with engine running                                                                                                                 |                                                                                                                          |                     |