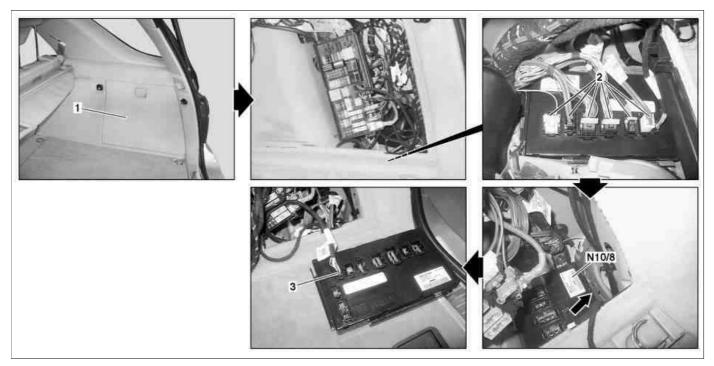

## Shown on model 164.1 up to model year 2010

Lacated in trunk, spare tire area.

- Cover
- 2 Electrical connectors

## Shown on model 164.1 as of model year 2010 Located under the right rear seat.

N10/8 Rear SAM control unit

3 Electrical connector N10/8 Rear SAM control unit

P54.21-3044-11

| <b>⊯</b> AD | Connect STAR DIAGNOSIS and read out fault memory                                   |                                                | AD00.00-P-2000-04A |
|-------------|------------------------------------------------------------------------------------|------------------------------------------------|--------------------|
| 2.1         | Remove cover (1) from load compartment side trim                                   | i Only on vehicles up to model 2010.           |                    |
| 2.2         | Fold down rear seat on the passenger-side                                          | i Only on vehicles as of to model 2010.        |                    |
| 3           | Separate electrical connectors (2)                                                 |                                                |                    |
| 4           | Unclip rear SAM control unit(N10/8) upwards out of the retaining clamps and remove | i Installation: Pay attention to line routing. |                    |
| 5           | Disconnect electrical connector (3)                                                |                                                |                    |
| 6           | Remove rear SAM control unitN10/8                                                  |                                                |                    |
| 7           | Install in the reverse order                                                       |                                                |                    |