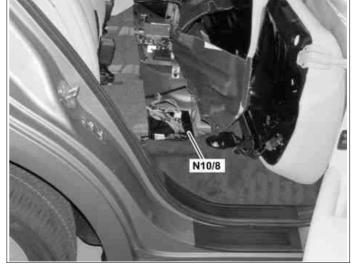

## Shown on model 164.1 as of model year 2010 Located under the right rear seat.

N10/8 Rear SAM control unit

3 Electrical connector N10/8 Rear SAM control unit

P54.21-3044-11