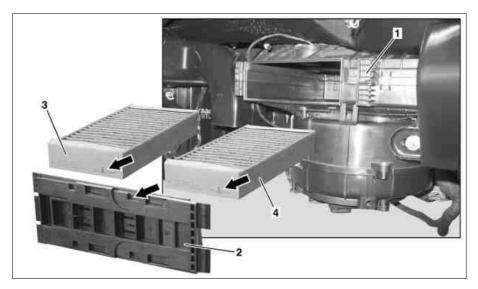

## MODEL 164 with CODE (580) Automatic air conditioning

- 1 2 3, 4 Air filter housing Cover
- Dust filter

P83.00-2161-05

| XX                 | Remove/install                                                                   |                                                                                                                                                           |                  |
|--------------------|----------------------------------------------------------------------------------|-----------------------------------------------------------------------------------------------------------------------------------------------------------|------------------|
| 1<br>F <b>S</b> AR | Remove glove compartment<br>Remove/install glove box                             |                                                                                                                                                           | AR68.10-P-1400GZ |
| 2                  | Unlock cover (2) on dust filter housing (1) in direction of the arrow and remove |                                                                                                                                                           |                  |
| 3                  | Remove dust filters (3, 4)                                                       | i Installation: Replace dust filters (3, 4), do not clean. i Installation: Observe the installation position (arrows) printed on the dust filters (3, 4). |                  |
| 4                  | Install in the reverse order                                                     |                                                                                                                                                           |                  |