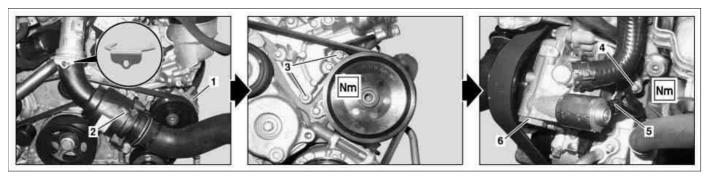

## Shown on engine 642

- Power steering pump 2 Charge-air duct hose
- 3 Bolts
- Screw

- 5 Plug connection of pressure regulator valve
- High-pressure expansion hose connection

| X         | Remove/install                                                                                                                                                                                             |                                                                                                                                    |                     |  |  |
|-----------|------------------------------------------------------------------------------------------------------------------------------------------------------------------------------------------------------------|------------------------------------------------------------------------------------------------------------------------------------|---------------------|--|--|
| ⚠ Danger! | Risk of injury to skin or eyes caused by hydraulic fluid spraying out under high pressure. Risk of poisoning caused by swallowing hydraulic fluid                                                          | Depressurize the hydraulic system completely before starting any work on the system. Wear protective clothing and safety glasses.  |                     |  |  |
| ⚠ Danger! | Risk of accident caused by vehicle starting off by itself when engine is running. Risk of injury caused by contusions and burns during starting procedure or when working near the engine as it is running | Secure vehicle to prevent it from moving by itself. Wear closed and snug-fitting work clothes. Do not touch hot or rotating parts. | AS00.00-Z-0005-01A  |  |  |
| 1         | Remove engine trim panel                                                                                                                                                                                   | Engine 642                                                                                                                         |                     |  |  |
| 2         | Remove air filter housing                                                                                                                                                                                  | Engine 629                                                                                                                         | AR09.10-P-1150GZD   |  |  |
| 3         | Remove charge-air duct hose (2)                                                                                                                                                                            | Engine 642                                                                                                                         |                     |  |  |
| 4         | Extract oil from expansion reservoir of power steering pump (1).                                                                                                                                           | <b>3</b>                                                                                                                           | *210589007100       |  |  |
| 5         | Remove expansion reservoir of power steering pump (1)                                                                                                                                                      | Engine 113, 272, 273                                                                                                               | AR46.25-P-1000GZA   |  |  |
|           |                                                                                                                                                                                                            | Engine 642                                                                                                                         | AR46.25-P-1000GZB   |  |  |
|           |                                                                                                                                                                                                            | Engine 629                                                                                                                         | AR46.25-P-1000GZC   |  |  |
| 3         | Disconnect hose of expansion reservoir at power steering pump (1)                                                                                                                                          | <b>3</b>                                                                                                                           | *000589543700       |  |  |
| 7         | Discharge air conditioning system                                                                                                                                                                          | Engine 629  i Installation: Evacuate, refill air conditioning system and check for proper operation and tightness.                 | AR83.30-P-1760GZ    |  |  |
| 3         | Remove refrigerant suction line from refrigerant compressor                                                                                                                                                | Engine 629                                                                                                                         | AR83.30-P-7810GZ    |  |  |
| 9         | Remove air intake pipe with hot film mass air flow sensor on left                                                                                                                                          | Engine 629                                                                                                                         | AR07.07-P-1454GZD   |  |  |
| 10        | Remove intake air housing on the left                                                                                                                                                                      | Engine 629                                                                                                                         | AR09.41-P-1323GZD   |  |  |
| 11        | Remove poly-V belt from power steering pump (1)                                                                                                                                                            | Engine 113                                                                                                                         | AR13.22-P-1202GZ    |  |  |
|           |                                                                                                                                                                                                            | Engine 272, 273                                                                                                                    | AR13.20-P-0001GZA   |  |  |
|           |                                                                                                                                                                                                            | Engine 642                                                                                                                         | AR13.20-P-0001GZB   |  |  |
|           |                                                                                                                                                                                                            | Engine 629                                                                                                                         | AR13.22-P-1202GZD   |  |  |
| 12        | Remove front section of fender liner in right front fender                                                                                                                                                 | Engine 629                                                                                                                         | AR88.10-P-1300GZ    |  |  |
| 3         | Remove banjo bolt from high-pressure expansion hose connection (6) of power steering pump (1)                                                                                                              | i Seal openings using stop plugs.                                                                                                  |                     |  |  |
|           |                                                                                                                                                                                                            | i Installation: Replace sealing rings.                                                                                             |                     |  |  |
|           |                                                                                                                                                                                                            | Nm Engine 642, 629                                                                                                                 | *BA46.30-P-1002-01J |  |  |
|           |                                                                                                                                                                                                            | Nm Engine 113, 272, 273                                                                                                            | *BA46.30-P-1008-01H |  |  |
|           |                                                                                                                                                                                                            | S Engine 113, 272, 273                                                                                                             | *129589009100       |  |  |
| 14        | Disconnect pressure regulator valve connector (5) from power steering pump (1)                                                                                                                             | Engine 642                                                                                                                         |                     |  |  |
| 15        | Remove bolts (3) and bolt (4) of power steering pump (1) from timing case cover                                                                                                                            | Mm Engine 642, 629                                                                                                                 | *BA46.30-P-1001-01J |  |  |

|    |                                                                 | Nm Engine 113, 272, 273       | *BA46.30-P-1003-01H |
|----|-----------------------------------------------------------------|-------------------------------|---------------------|
| 16 | Remove power steering pump (1)                                  | i Do not damage the radiator. |                     |
| 17 | Install in the reverse order                                    | -                             |                     |
| 18 | Fill and bleed power steering pump (1)                          |                               | AR46.30-P-0010GZ    |
| 4  | Checking                                                        |                               |                     |
| 19 | Check the steering system for leaks when the engine is running. |                               |                     |