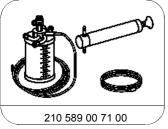

## Shown on engine 642

- Power steering pump 2 Charge-air duct hose
- 3 Bolts
- Screw

- 5 Plug connection of pressure regulator valve
- High-pressure expansion hose connection

| X         | Remove/install                                                                                                                                                                                             |                                                                                                                                    |                     |  |  |
|-----------|------------------------------------------------------------------------------------------------------------------------------------------------------------------------------------------------------------|------------------------------------------------------------------------------------------------------------------------------------|---------------------|--|--|
| ⚠ Danger! | Risk of injury to skin or eyes caused by hydraulic fluid spraying out under high pressure. Risk of poisoning caused by swallowing hydraulic fluid                                                          | Depressurize the hydraulic system completely before starting any work on the system. Wear protective clothing and safety glasses.  |                     |  |  |
| ⚠ Danger! | Risk of accident caused by vehicle starting off by itself when engine is running. Risk of injury caused by contusions and burns during starting procedure or when working near the engine as it is running | Secure vehicle to prevent it from moving by itself. Wear closed and snug-fitting work clothes. Do not touch hot or rotating parts. | AS00.00-Z-0005-01A  |  |  |
| 1         | Remove engine trim panel                                                                                                                                                                                   | Engine 642                                                                                                                         |                     |  |  |
| 2         | Remove air filter housing                                                                                                                                                                                  | Engine 629                                                                                                                         | AR09.10-P-1150GZD   |  |  |
| 3         | Remove charge-air duct hose (2)                                                                                                                                                                            | Engine 642                                                                                                                         |                     |  |  |
| 4         | Extract oil from expansion reservoir of power steering pump (1).                                                                                                                                           | <b>3</b>                                                                                                                           | *210589007100       |  |  |
| 5         | Remove expansion reservoir of power steering pump (1)                                                                                                                                                      | Engine 113, 272, 273                                                                                                               | AR46.25-P-1000GZA   |  |  |
|           |                                                                                                                                                                                                            | Engine 642                                                                                                                         | AR46.25-P-1000GZB   |  |  |
|           |                                                                                                                                                                                                            | Engine 629                                                                                                                         | AR46.25-P-1000GZC   |  |  |
| 3         | Disconnect hose of expansion reservoir at power steering pump (1)                                                                                                                                          | <b>3</b>                                                                                                                           | *000589543700       |  |  |
| 7         | Discharge air conditioning system                                                                                                                                                                          | Engine 629  i Installation: Evacuate, refill air conditioning system and check for proper operation and tightness.                 | AR83.30-P-1760GZ    |  |  |
| 3         | Remove refrigerant suction line from refrigerant compressor                                                                                                                                                | Engine 629                                                                                                                         | AR83.30-P-7810GZ    |  |  |
| 9         | Remove air intake pipe with hot film mass air flow sensor on left                                                                                                                                          | Engine 629                                                                                                                         | AR07.07-P-1454GZD   |  |  |
| 10        | Remove intake air housing on the left                                                                                                                                                                      | Engine 629                                                                                                                         | AR09.41-P-1323GZD   |  |  |
| 11        | Remove poly-V belt from power steering pump (1)                                                                                                                                                            | Engine 113                                                                                                                         | AR13.22-P-1202GZ    |  |  |
|           |                                                                                                                                                                                                            | Engine 272, 273                                                                                                                    | AR13.20-P-0001GZA   |  |  |
|           |                                                                                                                                                                                                            | Engine 642                                                                                                                         | AR13.20-P-0001GZB   |  |  |
|           |                                                                                                                                                                                                            | Engine 629                                                                                                                         | AR13.22-P-1202GZD   |  |  |
| 12        | Remove front section of fender liner in right front fender                                                                                                                                                 | Engine 629                                                                                                                         | AR88.10-P-1300GZ    |  |  |
| 3         | Remove banjo bolt from high-pressure expansion hose connection (6) of power steering pump (1)                                                                                                              | i Seal openings using stop plugs.                                                                                                  |                     |  |  |
|           |                                                                                                                                                                                                            | i Installation: Replace sealing rings.                                                                                             |                     |  |  |
|           |                                                                                                                                                                                                            | Nm Engine 642, 629                                                                                                                 | *BA46.30-P-1002-01J |  |  |
|           |                                                                                                                                                                                                            | Nm Engine 113, 272, 273                                                                                                            | *BA46.30-P-1008-01H |  |  |
|           |                                                                                                                                                                                                            | S Engine 113, 272, 273                                                                                                             | *129589009100       |  |  |
| 14        | Disconnect pressure regulator valve connector (5) from power steering pump (1)                                                                                                                             | Engine 642                                                                                                                         |                     |  |  |
| 15        | Remove bolts (3) and bolt (4) of power steering pump (1) from timing case cover                                                                                                                            | Mm Engine 642, 629                                                                                                                 | *BA46.30-P-1001-01J |  |  |