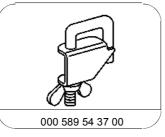

## Shown on engine 642

- Power steering pump 2 Charge-air duct hose
- 3 Bolts
- Screw

- 5 Plug connection of pressure regulator valve
- High-pressure expansion hose connection

| X         | Remove/install                                                                                                                                                                                             |                                                                                                                                    |                     |  |  |
|-----------|------------------------------------------------------------------------------------------------------------------------------------------------------------------------------------------------------------|------------------------------------------------------------------------------------------------------------------------------------|---------------------|--|--|
| ⚠ Danger! | Risk of injury to skin or eyes caused by hydraulic fluid spraying out under high pressure. Risk of poisoning caused by swallowing hydraulic fluid                                                          | Depressurize the hydraulic system completely before starting any work on the system. Wear protective clothing and safety glasses.  |                     |  |  |
| ⚠ Danger! | Risk of accident caused by vehicle starting off by itself when engine is running. Risk of injury caused by contusions and burns during starting procedure or when working near the engine as it is running | Secure vehicle to prevent it from moving by itself. Wear closed and snug-fitting work clothes. Do not touch hot or rotating parts. | AS00.00-Z-0005-01A  |  |  |
| 1         | Remove engine trim panel                                                                                                                                                                                   | Engine 642                                                                                                                         |                     |  |  |
| 2         | Remove air filter housing                                                                                                                                                                                  | Engine 629                                                                                                                         | AR09.10-P-1150GZD   |  |  |
| 3         | Remove charge-air duct hose (2)                                                                                                                                                                            | Engine 642                                                                                                                         |                     |  |  |
| 4         | Extract oil from expansion reservoir of power steering pump (1).                                                                                                                                           | <b>3</b>                                                                                                                           | *210589007100       |  |  |
| 5         | Remove expansion reservoir of power steering pump (1)                                                                                                                                                      | Engine 113, 272, 273                                                                                                               | AR46.25-P-1000GZA   |  |  |
|           |                                                                                                                                                                                                            | Engine 642                                                                                                                         | AR46.25-P-1000GZB   |  |  |
|           |                                                                                                                                                                                                            | Engine 629                                                                                                                         | AR46.25-P-1000GZC   |  |  |
| 3         | Disconnect hose of expansion reservoir at power steering pump (1)                                                                                                                                          | <b>3</b>                                                                                                                           | *000589543700       |  |  |
| 7         | Discharge air conditioning system                                                                                                                                                                          | Engine 629  i Installation: Evacuate, refill air conditioning system and check for proper operation and tightness.                 | AR83.30-P-1760GZ    |  |  |
| 3         | Remove refrigerant suction line from refrigerant compressor                                                                                                                                                | Engine 629                                                                                                                         | AR83.30-P-7810GZ    |  |  |
| 9         | Remove air intake pipe with hot film mass air flow sensor on left                                                                                                                                          | Engine 629                                                                                                                         | AR07.07-P-1454GZD   |  |  |
| 10        | Remove intake air housing on the left                                                                                                                                                                      | Engine 629                                                                                                                         | AR09.41-P-1323GZD   |  |  |
| 11        | Remove poly-V belt from power steering pump (1)                                                                                                                                                            | Engine 113                                                                                                                         | AR13.22-P-1202GZ    |  |  |
|           |                                                                                                                                                                                                            | Engine 272, 273                                                                                                                    | AR13.20-P-0001GZA   |  |  |
|           |                                                                                                                                                                                                            | Engine 642                                                                                                                         | AR13.20-P-0001GZB   |  |  |
|           |                                                                                                                                                                                                            | Engine 629                                                                                                                         | AR13.22-P-1202GZD   |  |  |
| 12        | Remove front section of fender liner in right front fender                                                                                                                                                 | Engine 629                                                                                                                         | AR88.10-P-1300GZ    |  |  |
| 3         | Remove banjo bolt from high-pressure expansion hose connection (6) of power steering pump (1)                                                                                                              | i Seal openings using stop plugs.                                                                                                  |                     |  |  |
|           |                                                                                                                                                                                                            | i Installation: Replace sealing rings.                                                                                             |                     |  |  |
|           |                                                                                                                                                                                                            | Nm Engine 642, 629                                                                                                                 | *BA46.30-P-1002-01J |  |  |
|           |                                                                                                                                                                                                            | Nm Engine 113, 272, 273                                                                                                            | *BA46.30-P-1008-01H |  |  |
|           |                                                                                                                                                                                                            | S Engine 113, 272, 273                                                                                                             | *129589009100       |  |  |
| 14        | Disconnect pressure regulator valve connector (5) from power steering pump (1)                                                                                                                             | Engine 642                                                                                                                         |                     |  |  |
| 15        | Remove bolts (3) and bolt (4) of power steering pump (1) from timing case cover                                                                                                                            | Mm Engine 642, 629                                                                                                                 | *BA46.30-P-1001-01J |  |  |