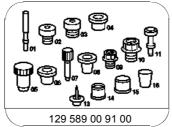

## Shown on engine 272

- Expansion reservoir
- Bolts
- 2 3 Clip

P46.25-2095-06

| XX        | Remove/install                                                                                                                                                                                             |                                                                                                                                    |                     |
|-----------|------------------------------------------------------------------------------------------------------------------------------------------------------------------------------------------------------------|------------------------------------------------------------------------------------------------------------------------------------|---------------------|
| ⚠ Danger! | Risk of injury to skin or eyes caused by<br>hydraulic fluid spraying out under high<br>pressure. Risk of poisoning caused by<br>swallowing hydraulic fluid                                                 | Depressurize hydraulic system completely before starting any work on the system. Wear protective clothing and safety glasses.      | AS00.00-Z-0013-01A  |
| ⚠ Danger! | Risk of accident caused by vehicle starting off by itself when engine is running. Risk of injury caused by contusions and burns during starting procedure or when working near the engine as it is running | Secure vehicle to prevent it from moving by itself. Wear closed and snug-fitting work clothes. Do not touch hot or rotating parts. | AS00.00-Z-0005-01A  |
| 1         | Lift front engine cover                                                                                                                                                                                    | Engine 273                                                                                                                         |                     |
| 2         | Remove left intake air duct                                                                                                                                                                                |                                                                                                                                    |                     |
| 3         | Extract oil from expansion reservoir (1) of power steering pump                                                                                                                                            | 3                                                                                                                                  | *210589007100       |
| 4         | Undo clamp (3) holding return line on expansion reservoir (1)                                                                                                                                              | i Seal return line and opening on power steering pump. i Installation: Replace clamp (3).                                          | *129589009100       |
| 5         | Remove bolts (2) from expansion reservoir (1)                                                                                                                                                              | Nm T27 extended maleTorx bit                                                                                                       | *BA46.30-P-1010-01H |
| 6         | Detach clip sideways from expansion reservoir (1)                                                                                                                                                          |                                                                                                                                    |                     |
| 7         | Pull off expansion reservoir (1) toward front                                                                                                                                                              | Plug openings.                                                                                                                     | *129589009100       |
| 8         | Install in the reverse order                                                                                                                                                                               |                                                                                                                                    |                     |
| 9         | Fill power steering pump and bleed                                                                                                                                                                         |                                                                                                                                    | AR46.30-P-0010GZ    |
| 4         | Checking                                                                                                                                                                                                   |                                                                                                                                    |                     |
| 10        | Carry out visual inspection for leaks when engine is running                                                                                                                                               |                                                                                                                                    |                     |

Hand pump

Set of stop plugs