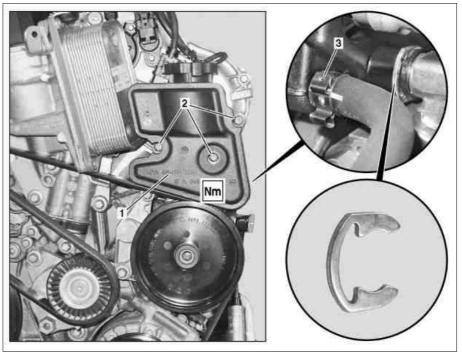

## Shown on engine 272

- Expansion reservoir
- Bolts
- 2 3 Clip

P46.25-2095-06

| XX        | Remove/install                                                                                                                                                                                             |                                                                                                                                    |                     |
|-----------|------------------------------------------------------------------------------------------------------------------------------------------------------------------------------------------------------------|------------------------------------------------------------------------------------------------------------------------------------|---------------------|
| ⚠ Danger! | Risk of injury to skin or eyes caused by<br>hydraulic fluid spraying out under high<br>pressure. Risk of poisoning caused by<br>swallowing hydraulic fluid                                                 | Depressurize hydraulic system completely before starting any work on the system. Wear protective clothing and safety glasses.      | AS00.00-Z-0013-01A  |
| ⚠ Danger! | Risk of accident caused by vehicle starting off by itself when engine is running. Risk of injury caused by contusions and burns during starting procedure or when working near the engine as it is running | Secure vehicle to prevent it from moving by itself. Wear closed and snug-fitting work clothes. Do not touch hot or rotating parts. | AS00.00-Z-0005-01A  |
| 1         | Lift front engine cover                                                                                                                                                                                    | Engine 273                                                                                                                         |                     |
| 2         | Remove left intake air duct                                                                                                                                                                                |                                                                                                                                    |                     |
| 3         | Extract oil from expansion reservoir (1) of power steering pump                                                                                                                                            | 3                                                                                                                                  | *210589007100       |
| 4         | Undo clamp (3) holding return line on expansion reservoir (1)                                                                                                                                              | i Seal return line and opening on power steering pump. i Installation: Replace clamp (3).                                          | *129589009100       |
| 5         | Remove bolts (2) from expansion reservoir (1)                                                                                                                                                              | Nm T27 extended maleTorx bit                                                                                                       | *BA46.30-P-1010-01H |
| 6         | Detach clip sideways from expansion reservoir (1)                                                                                                                                                          |                                                                                                                                    |                     |
| 7         | Pull off expansion reservoir (1) toward front                                                                                                                                                              | Plug openings.                                                                                                                     | *129589009100       |
| 8         | Install in the reverse order                                                                                                                                                                               |                                                                                                                                    |                     |
| 9         | Fill power steering pump and bleed                                                                                                                                                                         |                                                                                                                                    | AR46.30-P-0010GZ    |
| 4         | Checking                                                                                                                                                                                                   |                                                                                                                                    |                     |
| 10        | Carry out visual inspection for leaks when engine is running                                                                                                                                               |                                                                                                                                    |                     |

| BA46.30-P-1010-01H | Bolt, power steering expansion reservoir to front cover at cylinder head | Nm | 9 | 9 | 9 |
|--------------------|--------------------------------------------------------------------------|----|---|---|---|
|                    | covor at dynnadi ridad                                                   |    |   |   |   |

Hand pump

Set of stop plugs