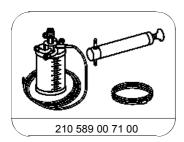

## Shown on engine 272

- Expansion reservoir
- Bolts
- 2 3 Clip

P46.25-2095-06

| XX        | Remove/install                                                                                                                                                                                             |                                                                                                                                    |                     |
|-----------|------------------------------------------------------------------------------------------------------------------------------------------------------------------------------------------------------------|------------------------------------------------------------------------------------------------------------------------------------|---------------------|
| ⚠ Danger! | Risk of injury to skin or eyes caused by<br>hydraulic fluid spraying out under high<br>pressure. Risk of poisoning caused by<br>swallowing hydraulic fluid                                                 | Depressurize hydraulic system completely before starting any work on the system. Wear protective clothing and safety glasses.      | AS00.00-Z-0013-01A  |
| ⚠ Danger! | Risk of accident caused by vehicle starting off by itself when engine is running. Risk of injury caused by contusions and burns during starting procedure or when working near the engine as it is running | Secure vehicle to prevent it from moving by itself. Wear closed and snug-fitting work clothes. Do not touch hot or rotating parts. | AS00.00-Z-0005-01A  |
| 1         | Lift front engine cover                                                                                                                                                                                    | Engine 273                                                                                                                         |                     |
| 2         | Remove left intake air duct                                                                                                                                                                                |                                                                                                                                    |                     |
| 3         | Extract oil from expansion reservoir (1) of power steering pump                                                                                                                                            | 3                                                                                                                                  | *210589007100       |
| 4         | Undo clamp (3) holding return line on expansion reservoir (1)                                                                                                                                              | i Seal return line and opening on power steering pump. i Installation: Replace clamp (3).                                          | *129589009100       |
| 5         | Remove bolts (2) from expansion reservoir (1)                                                                                                                                                              | Nm T27 extended maleTorx bit                                                                                                       | *BA46.30-P-1010-01H |
| 6         | Detach clip sideways from expansion reservoir (1)                                                                                                                                                          |                                                                                                                                    |                     |
| 7         | Pull off expansion reservoir (1) toward front                                                                                                                                                              | Plug openings.                                                                                                                     | *129589009100       |
| 8         | Install in the reverse order                                                                                                                                                                               |                                                                                                                                    |                     |
| 9         | Fill power steering pump and bleed                                                                                                                                                                         |                                                                                                                                    | AR46.30-P-0010GZ    |
| 4         | Checking                                                                                                                                                                                                   |                                                                                                                                    |                     |
| 10        | Carry out visual inspection for leaks when engine is running                                                                                                                                               |                                                                                                                                    |                     |

Hand pump

Set of stop plugs