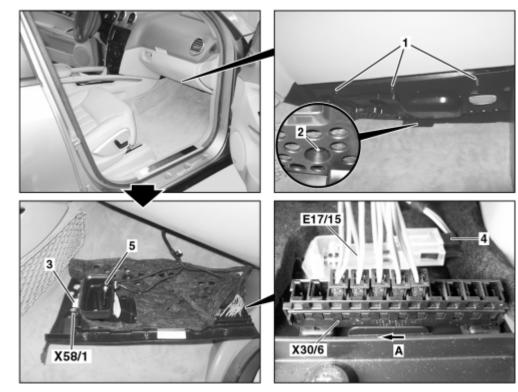

MODEL 164

- 1 Bolts
- 2 Bolt
- 3 Electrical connector
- 4 Electrical connector
- 5 Air ducting

E17/15 Right front footwell lamp X30/6 Cockpit voltage distributor (CAN) connector X58/1 Interior socket

P68.10-3303-06

AR68.10-P-1520GZ Page 2 of 2

| 2             | Unscrew bolts (1) and bolt (2)                                                                                                                                                                                                       |                                                                               |  |
|---------------|--------------------------------------------------------------------------------------------------------------------------------------------------------------------------------------------------------------------------------------|-------------------------------------------------------------------------------|--|
| 3             | Lower paneling                                                                                                                                                                                                                       |                                                                               |  |
| 4             | Disconnect electrical connector (3) from interior socket (X58/1)                                                                                                                                                                     |                                                                               |  |
| 5             | Disconnect electrical connectors from cockpit voltage distributor (CAN) connector (X30/6)                                                                                                                                            | Number of CAN connectors varies according to vehicle equipment.               |  |
| 6             | Disconnect electrical connector (4) from right front footwell lamp (E17/15)                                                                                                                                                          |                                                                               |  |
| 7             | Remove air ducting (5) from mount.                                                                                                                                                                                                   | Lay air ducting (5) down in footwell. Do not disconnect electrical connector. |  |
| 8             | Remove paneling                                                                                                                                                                                                                      |                                                                               |  |
|               |                                                                                                                                                                                                                                      |                                                                               |  |
| X             | Install                                                                                                                                                                                                                              |                                                                               |  |
| 9             | Install Install air ducting (5) on paneling                                                                                                                                                                                          |                                                                               |  |
|               |                                                                                                                                                                                                                                      |                                                                               |  |
| 9             | Install air ducting (5) on paneling  Connect electrical connector (3) to                                                                                                                                                             |                                                                               |  |
| 9             | Install air ducting (5) on paneling  Connect electrical connector (3) to interior socket (X58/1)  Connect electrical connectors to cockpit electrical distributor connector (CAN)                                                    |                                                                               |  |
| 9<br>10<br>11 | Install air ducting (5) on paneling  Connect electrical connector (3) to interior socket (X58/1)  Connect electrical connectors to cockpit electrical distributor connector (CAN) (X30/6)  Connect electrical connector (4) to right | i Ensure that air ducting (5) is installed correctly.                         |  |