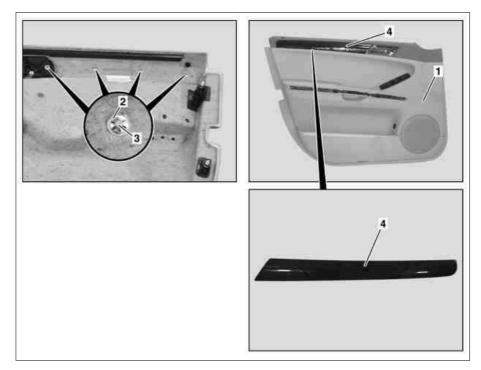

## Shown on vehicle with automatic rear-end door, code 890

- Door lining
- Clamping plates
- 2 3 4 Pins
- Trim strip

P72.10-3042-06

| $\mathbf{X}$ | Remove                                                                           |                                                                                                                                 |                  |
|--------------|----------------------------------------------------------------------------------|---------------------------------------------------------------------------------------------------------------------------------|------------------|
| 1            | Remove front door lining                                                         | Lay door lining front side down on suitable subsurface to prevent damage!                                                       | AR72.10-P-1000GZ |
| 2            | Bend open clamping plates (2) with suitable screwdriver and remove from pins (3) |                                                                                                                                 |                  |
| 3            | Lift door lining (1) and remove trim strip (4)                                   |                                                                                                                                 |                  |
| X            | Install                                                                          |                                                                                                                                 |                  |
| 4            | Insert trim strip (4) in door lining (1)                                         | i Ensure that trim strip (4) is seated correctly on door lining (1).                                                            |                  |
| 5            | Press clamping plates (2) over pins (3) of trim strip (4)                        | Replace clamping plates (2) Use 11 mm socket with suitable handle Clamping plates (2) should make contact with door lining (1). |                  |
| 6            | Install door lining in front door                                                |                                                                                                                                 | AR72.10-P-1000GZ |