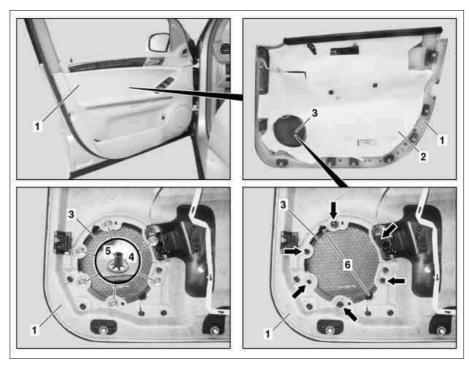

## MODEL 164

- Front door lining
- 2 Sound deadening mat
- 3 Speaker cover
- Clamping plates
- Pins
- 4 5 6 Clips

P72.10-3148-06

| X   | Remove                                                                                                                        |                                                                                                                                                                |                     |
|-----|-------------------------------------------------------------------------------------------------------------------------------|----------------------------------------------------------------------------------------------------------------------------------------------------------------|---------------------|
| 1   | Remove front door lining (1)                                                                                                  | Lay front door lining (1) down on suitable subsurface to prevent damage.                                                                                       | AR72.10-P-1000GZ    |
| 2   | Remove sound deadening mat (2) from front door lining (1)                                                                     | Remove sound deadening mat (2) from door lining and fold over until speaker cover (3) is accessible                                                            |                     |
| 3.1 | Separate plastic bonds (arrows) on speaker cover (3) with suitable bit and remove plastic residues from front door lining (1) | i When initially removing speaker cover (3).                                                                                                                   |                     |
|     |                                                                                                                               | Do not operate at excessive speed because the plastic becomes too hot, melts and galls the bit                                                                 |                     |
|     |                                                                                                                               | i Number of plastic spot welds can vary according to model designation and equipment.                                                                          |                     |
|     |                                                                                                                               | Rechargeable drill/screwdriver                                                                                                                                 | *WH58.30-Z-1007-20A |
| 3.2 | Bend open clamping plates (4) with suitable screwdriver and remove from pins                                                  | i When repeatedly removing speaker cover (3)                                                                                                                   |                     |
| 4   | Remove speaker cover (3)                                                                                                      | i Press clips (6) together                                                                                                                                     |                     |
| ×   | Install                                                                                                                       | , ,                                                                                                                                                            |                     |
| 5   | Insert speaker cover (3)                                                                                                      | i Ensure that clips (6) are seated correctly                                                                                                                   |                     |
| 6   | Press clamping plates (4) over pins (5) of speaker cover (3)                                                                  | <ul> <li>Use 10 mm socket. The clamping plates</li> <li>(4) should make firm contact to the front door lining (1)</li> <li>Replace clamping plates.</li> </ul> |                     |
| 7   | Fasten sound deadening mat (2) to front door lining (1)                                                                       | i Position gluing points and press on sound deadening mat (2)                                                                                                  |                     |
| 8   | Install front door lining (1)                                                                                                 | i If required, cut off pins (5) on speaker cover (3) with suitable tool                                                                                        | AR72.10-P-1000GZ    |