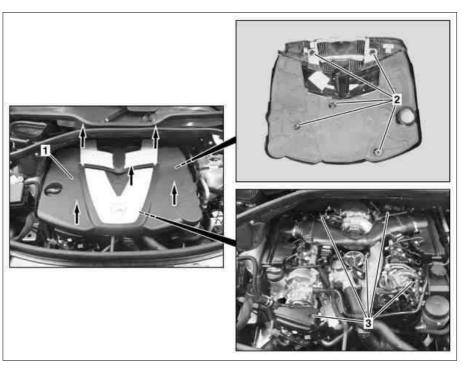

## ENGINE 642 in MODEL 164

- 1 Engine cover
- 2 Guides
- 3 Pin

P01.10-2595-06

| XX        | Remove/install                                                                                                                                       |                                                                                                                |                     |
|-----------|------------------------------------------------------------------------------------------------------------------------------------------------------|----------------------------------------------------------------------------------------------------------------|---------------------|
| ⚠ Danger! | Risk of injury caused by fingers being pinched or crushed when removing, installing or aligning hoods, doors, trunk lids, tailgates or sliding roof. | Keep body parts and limbs well clear of moving parts.                                                          | AS00.00-Z-0011-01A  |
| 1         | Open engine hood and raise to vertical position                                                                                                      | i After closing the engine hood check the locking function, for this step pull engine hood jerkily to the top. | AR88.40-P-1000GZ    |
| 2.1       | Removes spring dome strut                                                                                                                            | Only for model 164.8  Remove spring dome strut at spring dome mounts.                                          | AR62.30-P-2500CY    |
| 3         | Detach engine cover (1) upwards (arrows) from bolt (3) and remove                                                                                    | i Installation: Cover guides (2) with lubricant. Antifriction agent                                            | *BR00.45-Z-1010-06A |
| 4         | Install in the reverse order                                                                                                                         |                                                                                                                |                     |