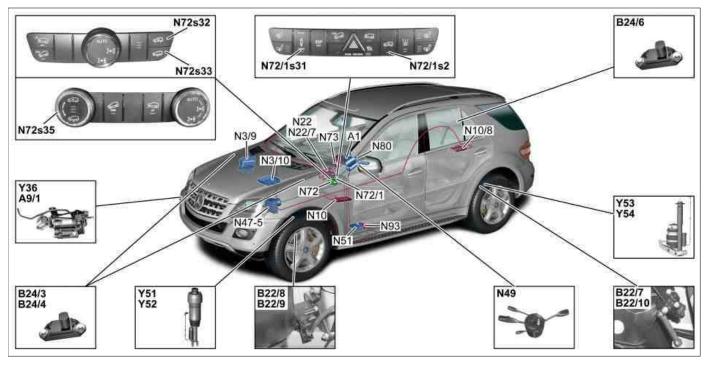

P32.22-2440-79

| A9/1 A<br>B22/7 L<br>B22/8 L<br>B22/9 R<br>B22/10 R<br>B24/3 L<br>s | Instrument cluster B24/6  AIRmatic compressor unit Left rear level sensor Left front level sensor Right front level sensor Right rear level sensor Left front body acceleration sensor (with model 164.1, 251.0/1 or model 164.8 with code (214) Adaptive damping | Right rear body acceleration sensor (with model 164.1, 251.0/1 or model 164.8 with code (214) Adaptive damping system (ADS) with skyhook and level control) CDI control unit (with diesel engine) ME-SFI [ME] control unit (with gasoline engine) | N49<br>N51<br>N72<br>N72s32                                                                                                                                                                                                                                                                                        |                                     |                                                                                                                                                                                                                                                                                                                  |
|---------------------------------------------------------------------|-------------------------------------------------------------------------------------------------------------------------------------------------------------------------------------------------------------------------------------------------------------------|---------------------------------------------------------------------------------------------------------------------------------------------------------------------------------------------------------------------------------------------------|--------------------------------------------------------------------------------------------------------------------------------------------------------------------------------------------------------------------------------------------------------------------------------------------------------------------|-------------------------------------|------------------------------------------------------------------------------------------------------------------------------------------------------------------------------------------------------------------------------------------------------------------------------------------------------------------|
| s,<br>le<br>B24/4 F,<br>s<br>2<br>c<br>c                            | ystem (ADS) with skyhook and evel control) Right front body acceleration ensor (with model 164.1, 151.0/1 or model 164.8 with ode (214) Adaptive damping ystem (ADS) with skyhook and evel control)                                                               | N10<br>N10/8<br>N22<br>N22/7<br>N47-5                                                                                                                                                                                                             | 10/8 Rear SAM control unit 22 AAC control and operating unit (without code (581) Comfort automatic air conditioning) 22/7 Comfort AC control and operating unit (with code (581) Comfort automatic air conditioning)                                                                                               | N72s33<br>N72s35<br>N72/1<br>N72/1s | (for model 164.1 with code (430) Off-road package, model 164.8) Level control selector wheel (on model 164.8 with code (430) Off-road package) Upper control panel control unit                                                                                                                                  |
| N72/1s31<br>N73<br>N80<br>N93<br>Y36                                | Comfort/Sport (ADS) switch (for model 164.1, 251.0/1 or model 164.8 with code (214) adaptive damping system (ADS) with skyhook and level control) EIS [EZS] control unit Steering column module Central gateway control unit AIRmatic valve unit                  | Y51<br>Y52                                                                                                                                                                                                                                        | Left front axle damping valve unit (on model 164.1, 251.0/1 or model 164.8 with code (214) Adaptive damping system (ADS) with skyhook and level control) Right front axle damping valve unit (on model 164.1, 251.0/1 or model 164.8 with code (214) Adaptive damping system (ADS) with skyhook and level control) | Y53<br>Y54                          | Left rear axle damping valve unit (on model 164.1, 251.0/1 or model 164.8 with code (214) Adaptive damping system (ADS) with skyhook and level control) Right rear axle damping valve unit (on model 164.1, 251.0/1 or model 164.8 with code (214) Adaptive damping system (ADS) with skyhook and level control) |