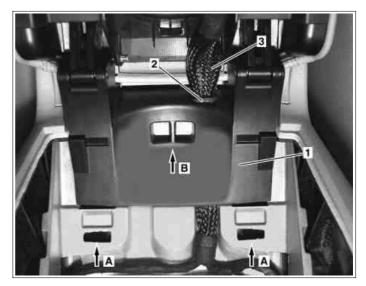

## MODEL 164

- 1 Armrest cover bracket
- 2 Rubber grommet
- 3 Cable

P68.20-3343-11

| XX | Remove/install                                               |                                                                                                                                                                                                         |                  |
|----|--------------------------------------------------------------|---------------------------------------------------------------------------------------------------------------------------------------------------------------------------------------------------------|------------------|
| 1  | Remove rear center console                                   | i Do not disconnect electrically                                                                                                                                                                        | AR68.20-P-2020GZ |
| 2  | Remove stowage tray for portable CTEL                        |                                                                                                                                                                                                         | AR82.70-P-8921GZ |
| 3  | Remove stowage box                                           |                                                                                                                                                                                                         | AR68.20-P-2320GZ |
| 4  | Unclip armrest cover bracket (1) through openings (arrows A) | installation: Armrest cover bracket (1) should arrest audibly.  Should arrest audibly.                                                                                                                  | *115589035900    |
| 5  | Pull out armrest cover bracket (1) upward (arrow B)          | Unclip one side, pull upward and hold Unclip other side, pull upward Pull armrest cover (1) out by pulling alternately upward (arrows B).  Installation: Ensure rubber grommet (2) is seated correctly. |                  |
| 6  | Guide cable (3) through armrest cover bracket (1)            |                                                                                                                                                                                                         |                  |
| 7  | Install in the reverse order                                 |                                                                                                                                                                                                         |                  |