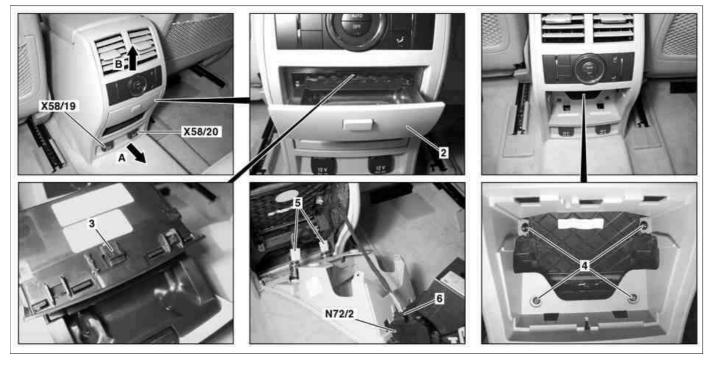

## 1 Rear center console

P68.20-3321-01

P68.20-3322-09

- 2 Ashtray
- 3 Clip
- 4 Bolts

- 5 Electrical connectors
- 6 Electrical connector

N72/2 RCP [HBF] control unit X58/19 Left 2nd seat row socket X58/20 Right 2nd seat row socket

| XX | Remove/install                                                                                                     |                                                                                                                                                                                                                                     |               |
|----|--------------------------------------------------------------------------------------------------------------------|-------------------------------------------------------------------------------------------------------------------------------------------------------------------------------------------------------------------------------------|---------------|
| 1  | Completely move driver's seat toward front.                                                                        |                                                                                                                                                                                                                                     |               |
| 2  | Switch off ignition and remove transmitter key from EIS [EZS] control unit                                         | i On vehicles with Keyless Go, code 889: Press Keyless Go start/stop button repeatedly until ignition is switched off. Remove transmitter key from vehicle and store it in a location beyond its transmission range (at least 2 m). |               |
| 3  | Open ashtray (2)                                                                                                   |                                                                                                                                                                                                                                     |               |
| 4  | Unclip clip (3) from ashtray (2).                                                                                  | installation: Ashtray (2) should arrest audibly.  Substitute Long wedge                                                                                                                                                             | *115589035900 |
| 5  | Remove ashtray (2).                                                                                                |                                                                                                                                                                                                                                     |               |
| 6  | Remove screws (4)                                                                                                  |                                                                                                                                                                                                                                     |               |
| 7  | Unlock armrest cover and set upright                                                                               |                                                                                                                                                                                                                                     |               |
| 8  | Unclip rear center console (1) upward (arrow B)                                                                    | i Installation: Pay attention to metal clips. i Pull up lower area (arrow A) of rear center console (1). Usually Long wedge                                                                                                         | *115589035900 |
| 9  | Disconnect electrical connectors (2) from left 2nd seat row socket (X58/19) and right 2nd seat row socket (X58/20) |                                                                                                                                                                                                                                     |               |

| 10 | Disconnect electrical connector (6) from RCP control unit (N72/2) |  |
|----|-------------------------------------------------------------------|--|
| 11 | Install in the reverse order                                      |  |