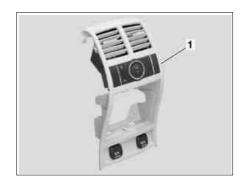

## 1 Rear center console

P68.20-3321-01

P68.20-3322-09

- 2 Ashtray
- 3 Clip
- 4 Bolts

- 5 Electrical connectors
- 6 Electrical connector

N72/2 RCP [HBF] control unit X58/19 Left 2nd seat row socket X58/20 Right 2nd seat row socket

| XX | Remove/install                                                                                                     |                                                                                                                                                                                                                                     |               |
|----|--------------------------------------------------------------------------------------------------------------------|-------------------------------------------------------------------------------------------------------------------------------------------------------------------------------------------------------------------------------------|---------------|
| 1  | Completely move driver's seat toward front.                                                                        |                                                                                                                                                                                                                                     |               |
| 2  | Switch off ignition and remove transmitter key from EIS [EZS] control unit                                         | i On vehicles with Keyless Go, code 889: Press Keyless Go start/stop button repeatedly until ignition is switched off. Remove transmitter key from vehicle and store it in a location beyond its transmission range (at least 2 m). |               |
| 3  | Open ashtray (2)                                                                                                   |                                                                                                                                                                                                                                     |               |
| 4  | Unclip clip (3) from ashtray (2).                                                                                  | installation: Ashtray (2) should arrest audibly.  Substitute Long wedge                                                                                                                                                             | *115589035900 |
| 5  | Remove ashtray (2).                                                                                                |                                                                                                                                                                                                                                     |               |
| 6  | Remove screws (4)                                                                                                  |                                                                                                                                                                                                                                     |               |
| 7  | Unlock armrest cover and set upright                                                                               |                                                                                                                                                                                                                                     |               |
| 8  | Unclip rear center console (1) upward (arrow B)                                                                    | i Installation: Pay attention to metal clips. i Pull up lower area (arrow A) of rear center console (1). Usually Long wedge                                                                                                         | *115589035900 |
| 9  | Disconnect electrical connectors (2) from left 2nd seat row socket (X58/19) and right 2nd seat row socket (X58/20) |                                                                                                                                                                                                                                     |               |