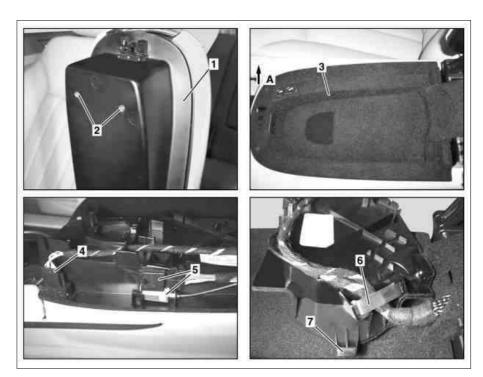

## AR82.70-P-8921GZ MODEL 164

- 1 Armrest cover
- 2 Bolts
- 3 Portable CTEL stowage tray
- Electrical connector
- 4 5 Plug connections
- 6
- Clamp 7
- Guide lug

P82.70-5454-06

| X | Remove/install                                                 |                                                                                 |  |
|---|----------------------------------------------------------------|---------------------------------------------------------------------------------|--|
| 1 | Unlock armrest cover (1) and set upright                       |                                                                                 |  |
| 2 | Remove bolts (2)                                               |                                                                                 |  |
| 3 | Unlock stowage tray and set upright                            |                                                                                 |  |
| 4 | Lift portable CTEL stowage tray (3) (arrow A) and pull forward | <b>i Installation:</b> Pay attention to installation position of guide tab (7). |  |
| 5 | Turn over portable CTEL stowage tray (3)                       |                                                                                 |  |
| 6 | Disconnect electrical connector (4)                            |                                                                                 |  |
| 7 | Unclip connectors (5)                                          |                                                                                 |  |
| 8 | Remove clamp (6)                                               |                                                                                 |  |
| 9 | Install in the reverse order                                   |                                                                                 |  |