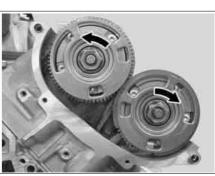

## Center valves of left cylinder head

- 3 Loosen the center valves in the direction of the arrow.
- 4 Tighten the center valves against the direction of the arrow.

P05.20-2162-01