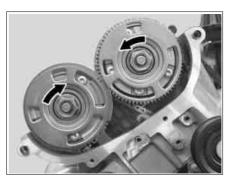

## Center valves of right cylinder head

- 1 Loosen the center valves in the direction of the arrow.
- 2 Tighten the center valves against the direction of the arrow.

P05.20-2161-01