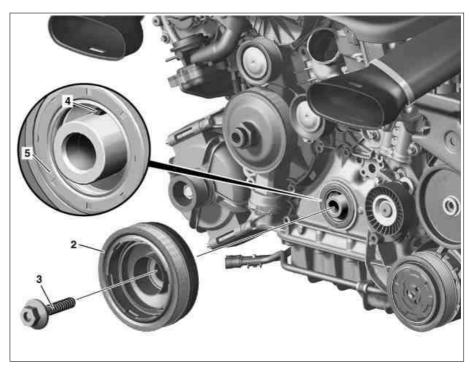

ENGINE 272, 273 in MODEL 164, 251 ENGINE 273 in MODEL 463

- 2 Belt pulley/vibration damper
- 3 Center bolt
- 4 Key
- 5 crankshaft radial sealing ringing ring

P03.30-2076-06

| XX       | Remove/install                                                                                                                                                                                                                                  |                                                                                                                                                                                                                           |                                        |  |  |  |
|----------|-------------------------------------------------------------------------------------------------------------------------------------------------------------------------------------------------------------------------------------------------|---------------------------------------------------------------------------------------------------------------------------------------------------------------------------------------------------------------------------|----------------------------------------|--|--|--|
|          | Risk of injury caused by fingers being jammed or pinched when removing, installing or aligning hoods, doors, trunk lid/rear-end door or sliding roof.                                                                                           | med or pinched when removing, installing the operating area when the components are moving.                                                                                                                               |                                        |  |  |  |
| 1        | Switch off ignition                                                                                                                                                                                                                             |                                                                                                                                                                                                                           |                                        |  |  |  |
| 2        | Remove poly-V belt                                                                                                                                                                                                                              | ENGINE 272, 273 in MODEL 164, 251<br>ENGINE 273 in MODEL 463                                                                                                                                                              | AR13.20-P-0001GZA<br>AR13.20-P-0001GZG |  |  |  |
| 3        | Position engine at top dead center                                                                                                                                                                                                              |                                                                                                                                                                                                                           |                                        |  |  |  |
| 4        | Install retaining lock for crankshaft/starter ring gear                                                                                                                                                                                         | ENGINE 272 (except 272.973), 273 in MODEL 164, 251 with TRANSMISSION 722.9 ENGINE 273 in MODEL 463 with                                                                                                                   | AR03.30-P-5000GZA<br>AR03.30-P-5000GZG |  |  |  |
| 5        | Remove center bolt (3)                                                                                                                                                                                                                          | TRANSMISSION 722.9  i Installation: Install new center bolt (3).  Center bolt, belt pulley to crankshaft                                                                                                                  | *BA03.30-P-1001-01M                    |  |  |  |
| 6        | Detach belt pulley/vibration damper (2) from crankshaft                                                                                                                                                                                         | Installation: Place belt pulley/vibration damper (2) at crankshaft and using light rotary movements, ensure that the groove of the belt pulley /vibration damper (2) engages with the feather keys (4) of the crankshaft. |                                        |  |  |  |
| 1        | Check                                                                                                                                                                                                                                           |                                                                                                                                                                                                                           |                                        |  |  |  |
| 7        | Check contact surface of crankshaft radial sealing ringing ring (5) at hub of belt pulley/ vibration damper (2)                                                                                                                                 | i Check for scoring and galling, if necessary replace belt pulley/vibration damper (2).                                                                                                                                   | ,                                      |  |  |  |
| 8        | Replace front crankshaft radial sealing ringing ring (5)                                                                                                                                                                                        | i When replacing the belt pulley/vibration damper (2) or in the event of leakage of the crankshaft radial sealing ringing ring (5).                                                                                       | AR03.20-P-3000GZA                      |  |  |  |
| 9        | Install in the reverse order                                                                                                                                                                                                                    |                                                                                                                                                                                                                           |                                        |  |  |  |
| <b>1</b> | Check                                                                                                                                                                                                                                           |                                                                                                                                                                                                                           |                                        |  |  |  |
| 10       | Risk of accident from vehicle starting off by itself when engine running. Risk of injury (bruises and burns) resulting from working on the engine while it is being started or when it is running.  Perform an engine test run and check engine | Secure vehicle to prevent it from starting off by itself. Wear closed and snug-fitting work clothes. Do not touch hot or rotating parts.                                                                                  | AS00.00-Z-0005-01A                     |  |  |  |
| 10       | for leaktightness                                                                                                                                                                                                                               |                                                                                                                                                                                                                           |                                        |  |  |  |