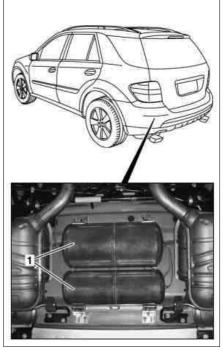

## Shown on model 164.1

1 AIRmatic central reservoir

## Location

The AIRmatic central reservoirs are mounted under the load compartment.

## Task

Storage of compressed air for the level adjustment system in order to ensure fast adjustment of the vehicle level irrespective of whether or not the compressor is running.

To enable level control without actuating the AIRmatic compressor unit (A9/1) when the vehicle is stationary or at a low speed.