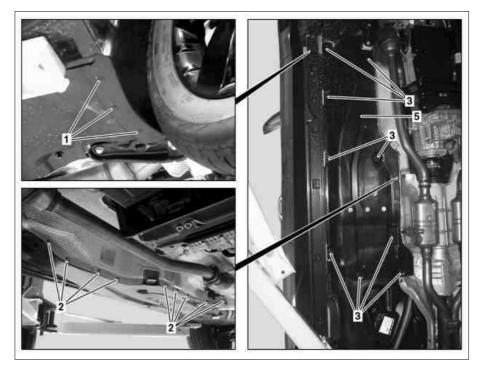

## Shown on model 164.1 with engine 113

- 1 Expansion clips
- 2 Bolts
- 3 Plastic nuts
- 5 Right underfloor paneling

P61.30-2017-06

## Shown on model 164.1 with engine 113

- 1 Expansion clips
- 2 Bolts
- 3 Plastic nuts
- 6 Left underfloor paneling

P61.30-2018-06

P61.30-2019-07

## Shown on model 164.1 with engine 113

Nuts 7 Rear underfloor paneling

| XX | Remove/install                                                                                                                                        |                                                                                                                                                                         |                    |
|----|-------------------------------------------------------------------------------------------------------------------------------------------------------|-------------------------------------------------------------------------------------------------------------------------------------------------------------------------|--------------------|
| i  | Number and position of expansion clips (1), bolts (2) and plastic nuts (3) can vary according to vehicle model.                                       |                                                                                                                                                                         |                    |
|    | Risk of death caused by vehicle slipping or toppling off of the lifting platform.                                                                     | Align vehicle between lifting platform columns and position the four mounting plates at the indicated lifting platform attachment points specified by the manufacturer. | AS00.00-Z-0010-01A |
| 1  | Lift/jack up vehicle                                                                                                                                  |                                                                                                                                                                         | AR00.60-P-1000GZ   |
| 2  | Remove expansion clips (1)                                                                                                                            |                                                                                                                                                                         |                    |
| 3  | Unscrew bolt (2)                                                                                                                                      |                                                                                                                                                                         |                    |
| 4  | Unscrew plastic nuts (3) and nuts (4), remove left underfloor paneling (6) as well as right underfloor paneling (5) and rear underfloor paneling (7). | i The sections can also be removed separately.                                                                                                                          |                    |
| 5  | Install in the reverse order                                                                                                                          |                                                                                                                                                                         |                    |