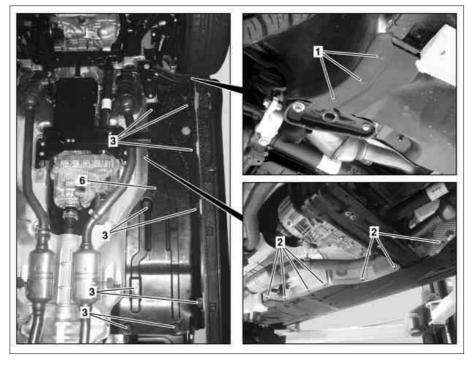

## Shown on model 164.1 with engine 113

- 1 Expansion clips
- 2 Bolts
- 3 Plastic nuts
- 5 Right underfloor paneling

P61.30-2017-06

## Shown on model 164.1 with engine 113

- 1 Expansion clips
- 2 Bolts
- 3 Plastic nuts
- 6 Left underfloor paneling

P61.30-2018-06

P61.30-2019-07

## Shown on model 164.1 with engine 113

Nuts 7 Rear underfloor paneling

| XX | Remove/install                                                                                                                                        |                                                                                                                                                                         |                    |
|----|-------------------------------------------------------------------------------------------------------------------------------------------------------|-------------------------------------------------------------------------------------------------------------------------------------------------------------------------|--------------------|
| i  | Number and position of expansion clips (1), bolts (2) and plastic nuts (3) can vary according to vehicle model.                                       |                                                                                                                                                                         |                    |
|    | Risk of death caused by vehicle slipping or toppling off of the lifting platform.                                                                     | Align vehicle between lifting platform columns and position the four mounting plates at the indicated lifting platform attachment points specified by the manufacturer. | AS00.00-Z-0010-01A |
| 1  | Lift/jack up vehicle                                                                                                                                  |                                                                                                                                                                         | AR00.60-P-1000GZ   |
| 2  | Remove expansion clips (1)                                                                                                                            |                                                                                                                                                                         |                    |
| 3  | Unscrew bolt (2)                                                                                                                                      |                                                                                                                                                                         |                    |
| 4  | Unscrew plastic nuts (3) and nuts (4), remove left underfloor paneling (6) as well as right underfloor paneling (5) and rear underfloor paneling (7). | i The sections can also be removed separately.                                                                                                                          |                    |
| 5  | Install in the reverse order                                                                                                                          |                                                                                                                                                                         |                    |