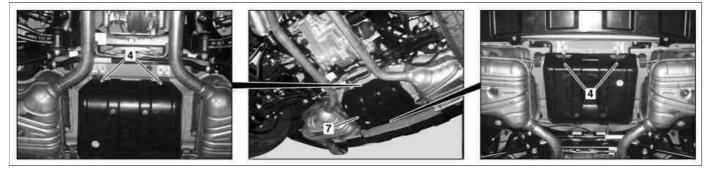

## Shown on model 164.1 with engine 113

Nuts 7 Rear underfloor paneling

| XX | Remove/install                                                                                                                                        |                                                                                                                                                                         |                    |
|----|-------------------------------------------------------------------------------------------------------------------------------------------------------|-------------------------------------------------------------------------------------------------------------------------------------------------------------------------|--------------------|
| i  | Number and position of expansion clips (1), bolts (2) and plastic nuts (3) can vary according to vehicle model.                                       |                                                                                                                                                                         |                    |
|    | Risk of death caused by vehicle slipping or toppling off of the lifting platform.                                                                     | Align vehicle between lifting platform columns and position the four mounting plates at the indicated lifting platform attachment points specified by the manufacturer. | AS00.00-Z-0010-01A |
| 1  | Lift/jack up vehicle                                                                                                                                  |                                                                                                                                                                         | AR00.60-P-1000GZ   |
| 2  | Remove expansion clips (1)                                                                                                                            |                                                                                                                                                                         |                    |
| 3  | Unscrew bolt (2)                                                                                                                                      |                                                                                                                                                                         |                    |
| 4  | Unscrew plastic nuts (3) and nuts (4), remove left underfloor paneling (6) as well as right underfloor paneling (5) and rear underfloor paneling (7). | i The sections can also be removed separately.                                                                                                                          |                    |
| 5  | Install in the reverse order                                                                                                                          |                                                                                                                                                                         |                    |