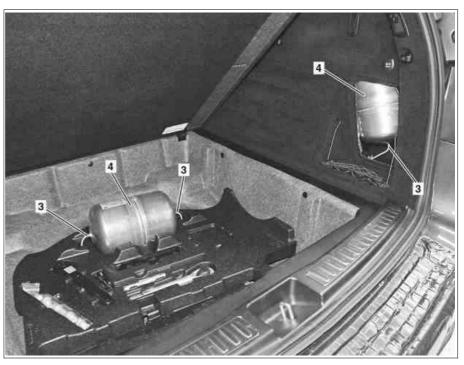

# Shown on model 166.057

- 3 Pressure line connection
- 4 Central reservoir

- 4 Central reservoir
- 5 Rear air spring
- 6 Front suspension strut
- 7 Pressure line connection
- 8 AIRmatic compressor
- 9 AIRmatic valve unit

### Shown on model 166.873

- 3 Pressure line connection
- 4 Central reservoir

P32.22-2517-06

| i   | Notes on AIRmatic                                                                        |                                                                                                                                                                                    | AH32.22-P-1000-02GZ |
|-----|------------------------------------------------------------------------------------------|------------------------------------------------------------------------------------------------------------------------------------------------------------------------------------|---------------------|
| K   | Remove/install                                                                           |                                                                                                                                                                                    |                     |
|     | Open engine hood and raise to vertical position                                          | Model 164                                                                                                                                                                          | AR88.40-P-1000GZ    |
|     |                                                                                          | Model 166                                                                                                                                                                          | AR88.40-P-1000GQ    |
|     | Remove covers over suspension strut towers                                               | Model 166, 292                                                                                                                                                                     |                     |
| _   |                                                                                          | with code 489 (AIRMATIC)                                                                                                                                                           |                     |
| 1   | Check                                                                                    |                                                                                                                                                                                    |                     |
|     | Check pressure line connections (1) on front suspension struts (6)                       | Wait for approximately 10 to 15 minutes after spraying the leakage detection spray. This allows smaller leaks to be detected (bubbles form). Larger leaks are visible immediately. |                     |
|     |                                                                                          | Leakage detection spray for USA                                                                                                                                                    | *BR00.45-Z-1004-03A |
|     |                                                                                          | Leak detection spray                                                                                                                                                               | *BR00.45-Z-1002-03A |
|     |                                                                                          | Socket wrench bit                                                                                                                                                                  | *211589000900       |
|     |                                                                                          | S Knife                                                                                                                                                                            | *000589122800       |
|     |                                                                                          | If necessary, use leakage detection spray to check for leakages                                                                                                                    |                     |
|     |                                                                                          | Repair AIRmatic pressure line connection                                                                                                                                           | AR32.22-P-2001-02G2 |
|     | <b>Risk of death</b> caused by vehicle slipping or toppling off of the lifting platform. | Align vehicle between vehicle lift columns and position the four support plates at the vehicle                                                                                     | AS00.00-Z-0010-01A  |
|     |                                                                                          | lift support points specified by the vehicle manufacturer.                                                                                                                         |                     |
|     | Lift vehicle on vehicle lift                                                             |                                                                                                                                                                                    | AR00.60-P-1000GZ    |
|     | Check pressure line connections (2) on rear air springs (5)                              | Leakage detection spray for USA                                                                                                                                                    | *BR00.45-Z-1004-03A |
|     |                                                                                          | Leak detection spray                                                                                                                                                               | *BR00.45-Z-1002-03A |
|     |                                                                                          | Socket wrench bit                                                                                                                                                                  | *211589000900       |
|     |                                                                                          | S Knife                                                                                                                                                                            | *000589122800       |
|     |                                                                                          | If necessary, use leakage detection spray to check for leakages                                                                                                                    |                     |
|     |                                                                                          | ↓<br>Repair AIRmatic pressure line connection                                                                                                                                      | AR32.22-P-2001-02G2 |
| 6.1 | Remove rear underfloor paneling                                                          | Model 164                                                                                                                                                                          | A102.22-1-2001-0202 |
|     | Transvereal undernoof parieting                                                          | with code 489 (AIRMATIC)                                                                                                                                                           |                     |
|     |                                                                                          | , ,                                                                                                                                                                                | AR61.30-P-1001GZ    |
| .2  | Remove cover of right side cover and remove load compartment floor                       | Model 166.0<br>with code 489 (AIRMATIC)                                                                                                                                            |                     |
| 3.3 | Remove lining on the right-hand side of the trunk                                        | Model 292<br>with code 489 (AIRMATIC)                                                                                                                                              |                     |

|    |                                                                    |                                                                 | AR68.30-P-4800GQC                    |
|----|--------------------------------------------------------------------|-----------------------------------------------------------------|--------------------------------------|
| 7  | Check pressure line connections (3) on central reservoirs (4)      | Leakage detection spray for USA                                 | *BR00.45-Z-1004-03A                  |
|    |                                                                    | Leak detection spray                                            | *BR00.45-Z-1002-03A                  |
|    |                                                                    | Socket wrench bit                                               | *211589000900                        |
|    |                                                                    |                                                                 | *000589122800                        |
|    |                                                                    | If necessary, use leakage detection spray to check for leakages |                                      |
|    |                                                                    | Repair AIRmatic pressure line connection                        |                                      |
|    |                                                                    |                                                                 | AR32.22-P-2001-02GZ                  |
| 8  | Remove front section of fender liner in right front fender         | Model 164<br>with code 489 (AIRMATIC)                           | AR88.10-P-1310GZ                     |
|    |                                                                    | Model 166, 292<br>with code 489 (AIRMATIC)                      | AR88.10-P-1310GQ                     |
| 9  | Check pressure line connection (7) to AIRmatic compressor unit (8) | Leakage detection spray for USA                                 | *BR00.45-Z-1004-03A                  |
|    |                                                                    | Leak detection spray                                            | *BR00.45-Z-1002-03A                  |
|    |                                                                    | Socket wrench bit                                               | *211589000900                        |
|    |                                                                    |                                                                 | *000589122800                        |
|    |                                                                    | If necessary, use leakage detection spray to check for leakages |                                      |
|    |                                                                    | Repair AIRmatic pressure line connection                        | AB20 00 B 0004 0007                  |
| 10 | Remove right front fog lamp                                        | Model 164.1/8                                                   | AR32.22-P-2001-02GZ                  |
|    |                                                                    | with code 489 (AIRMATIC) Model 164.1                            | AD00 40 D 5400C7                     |
|    |                                                                    | Model 164.1                                                     | AR82.10-P-5103GZ<br>AR82.10-P-5103GY |
| 11 | Check pressure line connections to AIRmatic valve unit (9)         |                                                                 | *BR00.45-Z-1004-03A                  |
|    | (-1)                                                               | Leak detection spray                                            | *BR00.45-Z-1002-03A                  |
|    |                                                                    | Socket wrench bit                                               | *211589000900                        |
|    |                                                                    | S Knife                                                         | *000589122800                        |
|    |                                                                    | If necessary, use leakage detection spray to check for leakages |                                      |
|    |                                                                    | Repair AIRmatic pressure line connection                        |                                      |
|    |                                                                    |                                                                 | AR32.22-P-2001-02GZ                  |
| 12 | Install in the reverse order                                       |                                                                 |                                      |