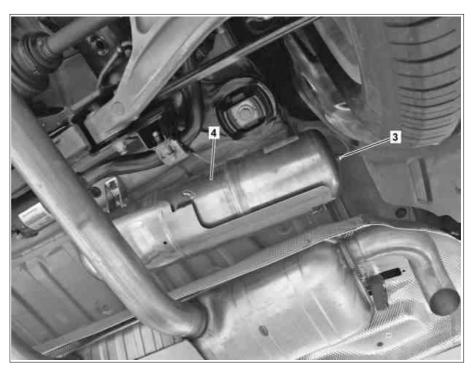

# Shown on model 166.057

- 3 Pressure line connection
- 4 Central reservoir

- 4 Central reservoir
- 5 Rear air spring
- 6 Front suspension strut
- 7 Pressure line connection
- 8 AIRmatic compressor
- 9 AIRmatic valve unit

### Shown on model 166.873

- 3 Pressure line connection
- 4 Central reservoir

P32.22-2517-06

| i   | Notes on AIRmatic                                                                        |                                                                                                                                                                                    | AH32.22-P-1000-02GZ |
|-----|------------------------------------------------------------------------------------------|------------------------------------------------------------------------------------------------------------------------------------------------------------------------------------|---------------------|
| K   | Remove/install                                                                           |                                                                                                                                                                                    |                     |
|     | Open engine hood and raise to vertical position                                          | Model 164                                                                                                                                                                          | AR88.40-P-1000GZ    |
|     |                                                                                          | Model 166                                                                                                                                                                          | AR88.40-P-1000GQ    |
|     | Remove covers over suspension strut towers                                               | Model 166, 292                                                                                                                                                                     |                     |
| _   |                                                                                          | with code 489 (AIRMATIC)                                                                                                                                                           |                     |
| 1   | Check                                                                                    |                                                                                                                                                                                    |                     |
|     | Check pressure line connections (1) on front suspension struts (6)                       | Wait for approximately 10 to 15 minutes after spraying the leakage detection spray. This allows smaller leaks to be detected (bubbles form). Larger leaks are visible immediately. |                     |
|     |                                                                                          | Leakage detection spray for USA                                                                                                                                                    | *BR00.45-Z-1004-03A |
|     |                                                                                          | Leak detection spray                                                                                                                                                               | *BR00.45-Z-1002-03A |
|     |                                                                                          | Socket wrench bit                                                                                                                                                                  | *211589000900       |
|     |                                                                                          | S Knife                                                                                                                                                                            | *000589122800       |
|     |                                                                                          | If necessary, use leakage detection spray to check for leakages                                                                                                                    |                     |
|     |                                                                                          | Repair AIRmatic pressure line connection                                                                                                                                           | AR32.22-P-2001-02G2 |
|     | <b>Risk of death</b> caused by vehicle slipping or toppling off of the lifting platform. | Align vehicle between vehicle lift columns and position the four support plates at the vehicle                                                                                     | AS00.00-Z-0010-01A  |
|     |                                                                                          | lift support points specified by the vehicle manufacturer.                                                                                                                         |                     |
|     | Lift vehicle on vehicle lift                                                             |                                                                                                                                                                                    | AR00.60-P-1000GZ    |
|     | Check pressure line connections (2) on rear air springs (5)                              | Leakage detection spray for USA                                                                                                                                                    | *BR00.45-Z-1004-03A |
|     |                                                                                          | Leak detection spray                                                                                                                                                               | *BR00.45-Z-1002-03A |
|     |                                                                                          | Socket wrench bit                                                                                                                                                                  | *211589000900       |
|     |                                                                                          | S Knife                                                                                                                                                                            | *000589122800       |
|     |                                                                                          | If necessary, use leakage detection spray to check for leakages                                                                                                                    |                     |
|     |                                                                                          | ↓<br>Repair AIRmatic pressure line connection                                                                                                                                      | AR32.22-P-2001-02G2 |
| 6.1 | Remove rear underfloor paneling                                                          | Model 164                                                                                                                                                                          | A102.22-1-2001-0202 |
|     | Transvereal undernoof parieting                                                          | with code 489 (AIRMATIC)                                                                                                                                                           |                     |
|     |                                                                                          | , ,                                                                                                                                                                                | AR61.30-P-1001GZ    |
| .2  | Remove cover of right side cover and remove load compartment floor                       | Model 166.0<br>with code 489 (AIRMATIC)                                                                                                                                            |                     |
| 3.3 | Remove lining on the right-hand side of the trunk                                        | Model 292<br>with code 489 (AIRMATIC)                                                                                                                                              |                     |

|    |                                                                    |                                                                 | AR68.30-P-4800GQC                    |
|----|--------------------------------------------------------------------|-----------------------------------------------------------------|--------------------------------------|
| 7  | Check pressure line connections (3) on central reservoirs (4)      | Leakage detection spray for USA                                 | *BR00.45-Z-1004-03A                  |
|    |                                                                    | Leak detection spray                                            | *BR00.45-Z-1002-03A                  |
|    |                                                                    | Socket wrench bit                                               | *211589000900                        |
|    |                                                                    |                                                                 | *000589122800                        |
|    |                                                                    | If necessary, use leakage detection spray to check for leakages |                                      |
|    |                                                                    | Repair AIRmatic pressure line connection                        |                                      |
|    |                                                                    |                                                                 | AR32.22-P-2001-02GZ                  |
| 8  | Remove front section of fender liner in right front fender         | Model 164<br>with code 489 (AIRMATIC)                           | AR88.10-P-1310GZ                     |
|    |                                                                    | Model 166, 292<br>with code 489 (AIRMATIC)                      | AR88.10-P-1310GQ                     |
| 9  | Check pressure line connection (7) to AIRmatic compressor unit (8) | Leakage detection spray for USA                                 | *BR00.45-Z-1004-03A                  |
|    |                                                                    | Leak detection spray                                            | *BR00.45-Z-1002-03A                  |
|    |                                                                    | Socket wrench bit                                               | *211589000900                        |
|    |                                                                    |                                                                 | *000589122800                        |
|    |                                                                    | If necessary, use leakage detection spray to check for leakages |                                      |
|    |                                                                    | Repair AIRmatic pressure line connection                        | AB20 00 B 0004 0007                  |
| 10 | Remove right front fog lamp                                        | Model 164.1/8                                                   | AR32.22-P-2001-02GZ                  |
|    |                                                                    | with code 489 (AIRMATIC) Model 164.1                            | AD00 40 D 5400C7                     |
|    |                                                                    | Model 164.1                                                     | AR82.10-P-5103GZ<br>AR82.10-P-5103GY |
| 11 | Check pressure line connections to AIRmatic valve unit (9)         |                                                                 | *BR00.45-Z-1004-03A                  |
|    | (-1)                                                               | Leak detection spray                                            | *BR00.45-Z-1002-03A                  |
|    |                                                                    | Socket wrench bit                                               | *211589000900                        |
|    |                                                                    | S Knife                                                         | *000589122800                        |
|    |                                                                    | If necessary, use leakage detection spray to check for leakages |                                      |
|    |                                                                    | Repair AIRmatic pressure line connection                        |                                      |
|    |                                                                    |                                                                 | AR32.22-P-2001-02GZ                  |
| 12 | Install in the reverse order                                       |                                                                 |                                      |