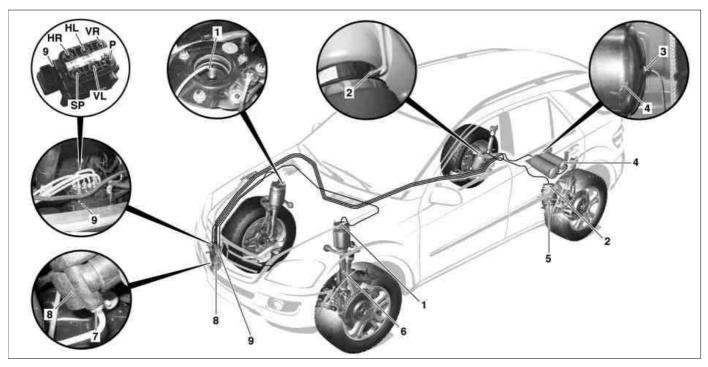

#### Show on model 164.1

- 1 Pressure line connection
- 2 Pressure line connection
- 3 Pressure line connection

# Shown on model 166.057

- 3 Pressure line connection
- 4 Central reservoir

- 4 Central reservoir
- 5 Rear air spring
- 6 Front suspension strut
- 7 Pressure line connection
- 8 AIRmatic compressor
- 9 AIRmatic valve unit

### Shown on model 166.873

- 3 Pressure line connection
- 4 Central reservoir

P32.22-2517-06

| i   | Notes on AIRmatic                                                                        |                                                                                                                                                                                    | AH32.22-P-1000-02GZ |
|-----|------------------------------------------------------------------------------------------|------------------------------------------------------------------------------------------------------------------------------------------------------------------------------------|---------------------|
| K   | Remove/install                                                                           |                                                                                                                                                                                    |                     |
|     | Open engine hood and raise to vertical position                                          | Model 164                                                                                                                                                                          | AR88.40-P-1000GZ    |
|     |                                                                                          | Model 166                                                                                                                                                                          | AR88.40-P-1000GQ    |
|     | Remove covers over suspension strut towers                                               | Model 166, 292                                                                                                                                                                     |                     |
| _   |                                                                                          | with code 489 (AIRMATIC)                                                                                                                                                           |                     |
| 1   | Check                                                                                    |                                                                                                                                                                                    |                     |
|     | Check pressure line connections (1) on front suspension struts (6)                       | Wait for approximately 10 to 15 minutes after spraying the leakage detection spray. This allows smaller leaks to be detected (bubbles form). Larger leaks are visible immediately. |                     |
|     |                                                                                          | Leakage detection spray for USA                                                                                                                                                    | *BR00.45-Z-1004-03A |
|     |                                                                                          | Leak detection spray                                                                                                                                                               | *BR00.45-Z-1002-03A |
|     |                                                                                          | Socket wrench bit                                                                                                                                                                  | *211589000900       |
|     |                                                                                          | S Knife                                                                                                                                                                            | *000589122800       |
|     |                                                                                          | If necessary, use leakage detection spray to check for leakages                                                                                                                    |                     |
|     |                                                                                          | Repair AIRmatic pressure line connection                                                                                                                                           | AR32.22-P-2001-02G2 |
|     | <b>Risk of death</b> caused by vehicle slipping or toppling off of the lifting platform. | Align vehicle between vehicle lift columns and position the four support plates at the vehicle                                                                                     | AS00.00-Z-0010-01A  |
|     |                                                                                          | lift support points specified by the vehicle manufacturer.                                                                                                                         |                     |
|     | Lift vehicle on vehicle lift                                                             |                                                                                                                                                                                    | AR00.60-P-1000GZ    |
|     | Check pressure line connections (2) on rear air springs (5)                              | Leakage detection spray for USA                                                                                                                                                    | *BR00.45-Z-1004-03A |
|     |                                                                                          | Leak detection spray                                                                                                                                                               | *BR00.45-Z-1002-03A |
|     |                                                                                          | Socket wrench bit                                                                                                                                                                  | *211589000900       |
|     |                                                                                          | S Knife                                                                                                                                                                            | *000589122800       |
|     |                                                                                          | If necessary, use leakage detection spray to check for leakages                                                                                                                    |                     |
|     |                                                                                          | ↓<br>Repair AIRmatic pressure line connection                                                                                                                                      | AR32.22-P-2001-02G2 |
| 6.1 | Remove rear underfloor paneling                                                          | Model 164                                                                                                                                                                          | A102.22-1-2001-0202 |
|     | Transvereal undernoof parieting                                                          | with code 489 (AIRMATIC)                                                                                                                                                           |                     |
|     |                                                                                          | , ,                                                                                                                                                                                | AR61.30-P-1001GZ    |
| .2  | Remove cover of right side cover and remove load compartment floor                       | Model 166.0<br>with code 489 (AIRMATIC)                                                                                                                                            |                     |
| 3.3 | Remove lining on the right-hand side of the trunk                                        | Model 292<br>with code 489 (AIRMATIC)                                                                                                                                              |                     |