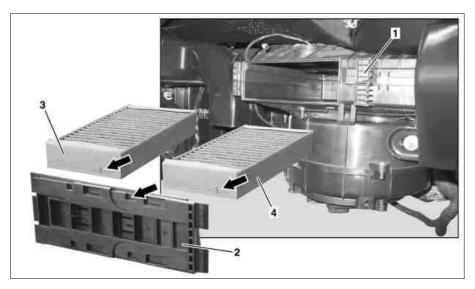

## MODEL 164 with CODE (580) Automatic air conditioning

- 1 2 3, 4 Air filter housing
- Cover
- Dust filter

P83.00-2161-05

| XX                | Remove/install                                                                   |                                                                                                                                                           |                  |
|-------------------|----------------------------------------------------------------------------------|-----------------------------------------------------------------------------------------------------------------------------------------------------------|------------------|
| 1<br>⊯ <b>≈AR</b> | Remove glove compartment<br>Remove/install glove box                             |                                                                                                                                                           | AR68.10-P-1400GZ |
| 2                 | Unlock cover (2) on dust filter housing (1) in direction of the arrow and remove |                                                                                                                                                           |                  |
| 3                 | Remove dust filters (3, 4)                                                       | i Installation: Replace dust filters (3, 4), do not clean. i Installation: Observe the installation position (arrows) printed on the dust filters (3, 4). |                  |
| 4                 | Install in the reverse order                                                     |                                                                                                                                                           |                  |