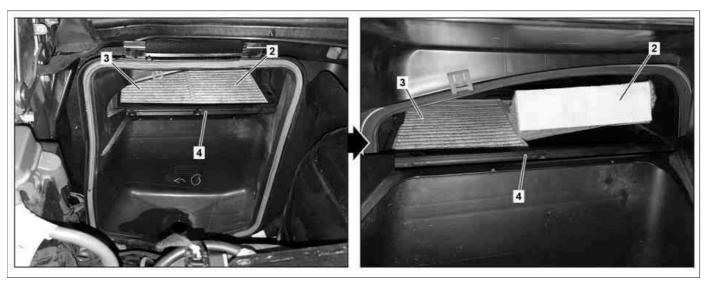

#### Shown on model 164.195

- 2 Left activated charcoal dust filter
- 3 Right activated charcoal dust filter

4 Air filter housing

P83.00-2472-08

#### 3 Right activated charcoal dust filter

4 Air filter housing

| X         | Remove                                                                                                                                        |                                                                                                                                                                     |  |
|-----------|-----------------------------------------------------------------------------------------------------------------------------------------------|---------------------------------------------------------------------------------------------------------------------------------------------------------------------|--|
| 1         | Remove air duct segment (1)                                                                                                                   |                                                                                                                                                                     |  |
| <u>ال</u> | Clean                                                                                                                                         |                                                                                                                                                                     |  |
| 2         | Clean area around dust filter housing (4)                                                                                                     |                                                                                                                                                                     |  |
| <u>}</u>  | Remove                                                                                                                                        |                                                                                                                                                                     |  |
| 3         | Remove activated charcoal particle filter at left (2) from dust filter housing (4)                                                            |                                                                                                                                                                     |  |
| 4         | Slide activated charcoal particle filter at right (3) in direction of arrow, and remove from dust filter housing (4)                          |                                                                                                                                                                     |  |
| X         | Install                                                                                                                                       |                                                                                                                                                                     |  |
| 5         | Place new right activated charcoal dust filter<br>(3) into dust filter housing (4) and slide in<br>opposite direction (arrow) onto guide lugs | Check for correct positioning of new activated<br>charcoal particle filter at right (3) on guide lugs<br>in dust filter housing (4).<br>Damage can otherwise occur. |  |
| 6         | Place new activated charcoal particle filter at left (2) into dust filter housing (4)                                                         | ()<br>Check for correct positioning of new activated<br>charcoal dust filter at left (2) in the dust filter<br>housing (4).<br>Damage can otherwise occur.          |  |
| 7         | Install air duct segment (1)                                                                                                                  |                                                                                                                                                                     |  |