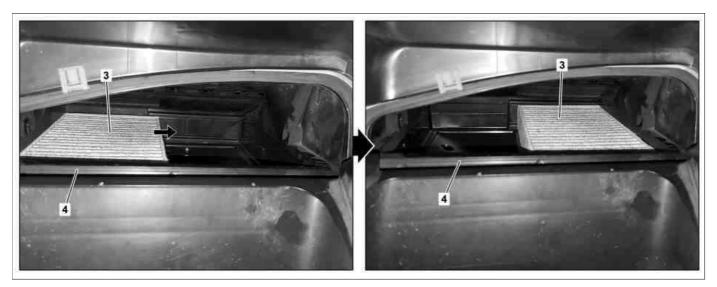

#### 3 Right activated charcoal dust filter

4 Air filter housing

| X         | Remove                                                                                                                                        |                                                                                                                                                                     |  |
|-----------|-----------------------------------------------------------------------------------------------------------------------------------------------|---------------------------------------------------------------------------------------------------------------------------------------------------------------------|--|
| 1         | Remove air duct segment (1)                                                                                                                   |                                                                                                                                                                     |  |
| <u>ال</u> | Clean                                                                                                                                         |                                                                                                                                                                     |  |
| 2         | Clean area around dust filter housing (4)                                                                                                     |                                                                                                                                                                     |  |
| <u>}</u>  | Remove                                                                                                                                        |                                                                                                                                                                     |  |
| 3         | Remove activated charcoal particle filter at left (2) from dust filter housing (4)                                                            |                                                                                                                                                                     |  |
| 4         | Slide activated charcoal particle filter at right (3) in direction of arrow, and remove from dust filter housing (4)                          |                                                                                                                                                                     |  |
| X         | Install                                                                                                                                       |                                                                                                                                                                     |  |
| 5         | Place new right activated charcoal dust filter<br>(3) into dust filter housing (4) and slide in<br>opposite direction (arrow) onto guide lugs | Check for correct positioning of new activated<br>charcoal particle filter at right (3) on guide lugs<br>in dust filter housing (4).<br>Damage can otherwise occur. |  |
| 6         | Place new activated charcoal particle filter at left (2) into dust filter housing (4)                                                         | ()<br>Check for correct positioning of new activated<br>charcoal dust filter at left (2) in the dust filter<br>housing (4).<br>Damage can otherwise occur.          |  |
| 7         | Install air duct segment (1)                                                                                                                  |                                                                                                                                                                     |  |