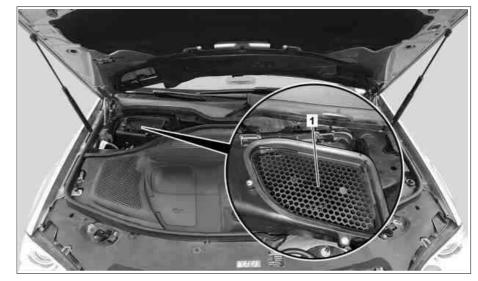

## Model 164

# with code 581 (Automatic air conditioning)Model251with code 581 (Automatic air conditioning)

#### Shown on model 164.195

1 Air duct segment



P83.00-2470-05



P83.00-2471-08

#### Shown on model 164.195

- 2 Left activated charcoal dust filter
- 3 Right activated charcoal dust filter

4 Air filter housing



P83.00-2472-08

### Shown on model 164.195

#### 3 Right activated charcoal dust filter

4 Air filter housing

| X         | Remove                                                                                                                                        |                                                                                                                                                                     |  |
|-----------|-----------------------------------------------------------------------------------------------------------------------------------------------|----------------------------------