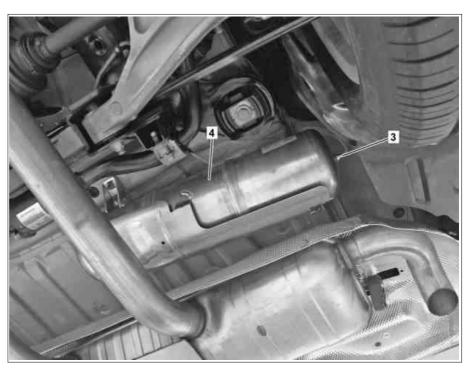

### Shown on model 166.057

- 3 Pressure line connection
- 4 Central reservoir

- 4 Central reservoir
- 5 Rear air spring
- 6 Front suspension strut
- Pressure line connection
- 8 AIRmatic compressor
- 9 AIRmatic valve unit

### Shown on model 166.873

- 3 Pressure line connection
- 4 Central reservoir

P32.22-2517-06

| i        | Notes on AIRmatic                                                                 |                                                                                                                                                                                    | AH32.22-P-1000-02GZ |
|----------|-----------------------------------------------------------------------------------|------------------------------------------------------------------------------------------------------------------------------------------------------------------------------------|---------------------|
| XX       | Remove/install                                                                    |                                                                                                                                                                                    |                     |
|          | Open engine hood and raise to vertical position                                   | Model 164                                                                                                                                                                          | AR88.40-P-1000GZ    |
|          | ľ                                                                                 | Model 166                                                                                                                                                                          | AR88.40-P-1000GQ    |
|          | Remove covers over suspension strut towers                                        | Model 166, 292                                                                                                                                                                     |                     |
|          |                                                                                   | with code 489 (AIRMATIC)                                                                                                                                                           |                     |
| <u> </u> | Check                                                                             |                                                                                                                                                                                    |                     |
| 3        | Check pressure line connections (1) on front suspension struts (6)                | Wait for approximately 10 to 15 minutes after spraying the leakage detection spray. This allows smaller leaks to be detected (bubbles form). Larger leaks are visible immediately. |                     |
|          |                                                                                   | Leakage detection spray for USA                                                                                                                                                    | *BR00.45-Z-1004-03A |
|          |                                                                                   | Leak detection spray                                                                                                                                                               | *BR00.45-Z-1002-03A |
|          |                                                                                   | Socket wrench bit                                                                                                                                                                  | *211589000900       |
|          |                                                                                   |                                                                                                                                                                                    | *000589122800       |
|          |                                                                                   | If necessary, use leakage detection spray to check for leakages                                                                                                                    |                     |
|          |                                                                                   | Repair AIRmatic pressure line connection                                                                                                                                           | AR32.22-P-2001-02G2 |
|          | Risk of death caused by vehicle slipping or toppling off of the lifting platform. | Align vehicle between vehicle lift columns and position the four support plates at the vehicle                                                                                     | AS00.00-Z-0010-01A  |
|          |                                                                                   | lift support points specified by the vehicle manufacturer.                                                                                                                         |                     |
| ļ.       | Lift vehicle on vehicle lift                                                      |                                                                                                                                                                                    | AR00.60-P-1000GZ    |
|          | Check pressure line connections (2) on rear air springs (5)                       | Leakage detection spray for USA                                                                                                                                                    | *BR00.45-Z-1004-03A |
|          |                                                                                   | Leak detection spray                                                                                                                                                               | *BR00.45-Z-1002-03A |
|          |                                                                                   | Socket wrench bit                                                                                                                                                                  | *211589000900       |
|          |                                                                                   |                                                                                                                                                                                    | *000589122800       |
|          |                                                                                   | If necessary, use leakage detection spray to check for leakages                                                                                                                    |                     |
|          |                                                                                   |                                                                                                                                                                                    |                     |
|          |                                                                                   | Repair AIRmatic pressure line connection                                                                                                                                           | AD22 22 D 2004 220  |
| 6.1      | Remove rear underfloor paneling                                                   | Model 164                                                                                                                                                                          | AR32.22-P-2001-02G2 |
|          | The move real undermool paneling                                                  | with code 489 (AIRMATIC)                                                                                                                                                           |                     |
|          |                                                                                   | ,                                                                                                                                                                                  | AR61.30-P-1001GZ    |
| 5.2      | Remove cover of right side cover and remove load compartment floor                | Model 166.0<br>with code 489 (AIRMATIC)                                                                                                                                            |                     |
| 5.3      | Remove lining on the right-hand side of the trunk                                 | Model 292<br>with code 489 (AIRMATIC)                                                                                                                                              |                     |

|    |                                                                    |                                                                 | AR68.30-P-4800GQC   |
|----|--------------------------------------------------------------------|-----------------------------------------------------------------|---------------------|
| 7  | Check pressure line connections (3) on central reservoirs (4)      | Leakage detection spray for USA                                 | *BR00.45-Z-1004-03A |
|    |                                                                    | Leak detection spray                                            | *BR00.45-Z-1002-03A |
|    |                                                                    | Socket wrench bit                                               | *211589000900       |
|    |                                                                    | S Knife                                                         | *000589122800       |
|    |                                                                    | If necessary, use leakage detection spray to check for leakages |                     |
|    |                                                                    | Repair AIRmatic pressure line connection                        |                     |
|    |                                                                    |                                                                 | AR32.22-P-2001-02GZ |
| 8  | Remove front section of fender liner in right front fender         | Model 164<br>with code 489 (AIRMATIC)                           | AR88.10-P-1310GZ    |
|    |                                                                    | Model 166, 292<br>with code 489 (AIRMATIC)                      | AR88.10-P-1310GQ    |
| 9  | Check pressure line connection (7) to AIRmatic compressor unit (8) | Leakage detection spray for USA                                 | *BR00.45-Z-1004-03A |
|    |                                                                    | Leak detection spray                                            | *BR00.45-Z-1002-03A |
|    |                                                                    | Socket wrench bit                                               | *211589000900       |
|    |                                                                    | S Knife                                                         | *000589122800       |
|    |                                                                    | If necessary, use leakage detection spray to check for leakages |                     |
|    |                                                                    | Repair AIRmatic pressure line connection                        |                     |
|    |                                                                    |                                                                 | AR32.22-P-2001-02GZ |
| 10 | Remove right front fog lamp                                        | Model 164.1/8 with code 489 (AIRMATIC)                          |                     |
|    |                                                                    | Model 164.1                                                     | AR82.10-P-5103GZ    |
|    |                                                                    | Model 164.8                                                     | AR82.10-P-5103GY    |
| 11 | Check pressure line connections to AIRmatic valve unit (9)         |                                                                 | *BR00.45-Z-1004-03A |
|    |                                                                    | Leak detection spray                                            | *BR00.45-Z-1002-03A |
|    |                                                                    | Socket wrench bit                                               | *211589000900       |
|    |                                                                    |                                                                 | *000589122800       |
|    |                                                                    | If necessary, use leakage detection spray to check for leakages |                     |
|    |                                                                    | ↓                                                               |                     |
|    |                                                                    | Repair AIRmatic pressure line connection                        | AR32.22-P-2001-02GZ |
| 12 | Install in the reverse order                                       |                                                                 |                     |