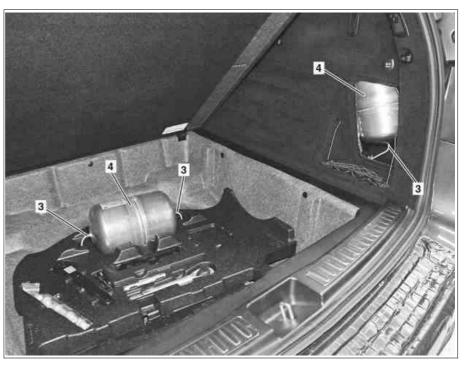

### Shown on model 166.057

- 3 Pressure line connection
- 4 Central reservoir

- 4 Central reservoir
- 5 Rear air spring
- 6 Front suspension strut
- Pressure line connection
- 8 AIRmatic compressor
- 9 AIRmatic valve unit

### Shown on model 166.873

- 3 Pressure line connection
- 4 Central reservoir

P32.22-2517-06

| i        | Notes on AIRmatic                                                                 |                                                                                                                                                                                    | AH32.22-P-1000-02GZ |
|----------|-----------------------------------------------------------------------------------|------------------------------------------------------------------------------------------------------------------------------------------------------------------------------------|---------------------|
| XX       | Remove/install                                                                    |                                                                                                                                                                                    |                     |
|          | Open engine hood and raise to vertical position                                   | Model 164                                                                                                                                                                          | AR88.40-P-1000GZ    |
|          | ľ                                                                                 | Model 166                                                                                                                                                                          | AR88.40-P-1000GQ    |
|          | Remove covers over suspension strut towers                                        | Model 166, 292                                                                                                                                                                     |                     |
|          |                                                                                   | with code 489 (AIRMATIC)                                                                                                                                                           |                     |
| <u> </u> | Check                                                                             |                                                                                                                                                                                    |                     |
| 3        | Check pressure line connections (1) on front suspension struts (6)                | Wait for approximately 10 to 15 minutes after spraying the leakage detection spray. This allows smaller leaks to be detected (bubbles form). Larger leaks are visible immediately. |                     |
|          |                                                                                   | Leakage detection spray for USA                                                                                                                                                    | *BR00.45-Z-1004-03A |
|          |                                                                                   | Leak detection spray                                                                                                                                                               | *BR00.45-Z-1002-03A |
|          |                                                                                   | Socket wrench bit                                                                                                                                                                  | *211589000900       |
|          |                                                                                   |                                                                                                                                                                                    | *000589122800       |
|          |                                                                                   | If necessary, use leakage detection spray to check for leakages                                                                                                                    |                     |
|          |                                                                                   | Repair AIRmatic pressure line connection                                                                                                                                           | AR32.22-P-2001-02G2 |
|          | Risk of death caused by vehicle slipping or toppling off of the lifting platform. | Align vehicle between vehicle lift columns and position the four support plates at the vehicle                                                                                     | AS00.00-Z-0010-01A  |
|          |                                                                                   | lift support points specified by the vehicle manufacturer.                                                                                                                         |                     |
| ļ.       | Lift vehicle on vehicle lift                                                      |                                                                                                                                                                                    | AR00.60-P-1000GZ    |
|          | Check pressure line connections (2) on rear air springs (5)                       | Leakage detection spray for USA                                                                                                                                                    | *BR00.45-Z-1004-03A |
|          |                                                                                   | Leak detection spray                                                                                                                                                               | *BR00.45-Z-1002-03A |
|          |                                                                                   | Socket wrench bit                                                                                                                                                                  | *211589000900       |
|          |                                                                                   |                                                                                                                                                                                    | *000589122800       |
|          |                                                                                   | If necessary, use leakage detection spray to check for leakages                                                                                                                    |                     |
|          |                                                                                   |                                                                                                                                                                                    |                     |
|          |                                                                                   | Repair AIRmatic pressure line connection                                                                                                                                           | AD22 22 D 2004 220  |
| 6.1      | Remove rear underfloor paneling                                                   | Model 164                                                                                                                                                                          | AR32.22-P-2001-02G2 |
|          | The move real undermool paneling                                                  | with code 489 (AIRMATIC)                                                                                                                                                           |                     |
|          |                                                                                   | ,                                                                                                                                                                                  | AR61.30-P-1001GZ    |
| 5.2      | Remove cover of right side cover and remove load compartment floor                | Model 166.0<br>with code 489 (AIRMATIC)                                                                                                                                            |                     |
| 5.3      | Remove lining on the right-hand side of the trunk                                 | Model 292<br>with code 489 (AIRMATIC)                                                                                                                                              |                     |

|    |                                                                    |                                                                 | AR68.30-P-4800GQC   |
|----|--------------------------------------------------------------------|-----------------------------------------------------------------|---------------------|
| 7  | Check pressure line connections (3) on central reservoirs (4)      | Leakage detection spray for USA                                 | *BR00.45-Z-1004-03A |
|    |                                                                    | Leak detection spray                                            | *BR00.45-Z-1002-03A |
|    |                                                                    | Socket wrench bit                                               | *211589000900       |
|    |                                                                    | S Knife                                                         | *000589122800       |
|    |                                                                    | If necessary, use leakage detection spray to check for leakages |                     |
|    |                                                                    | Repair AIRmatic pressure line connection                        |                     |
|    |                                                                    |                                                                 | AR32.22-P-2001-02GZ |
| 8  | Remove front section of fender liner in right front fender         | Model 164<br>with code 489 (AIRMATIC)                           | AR88.10-P-1310GZ    |
|    |                                                                    | Model 166, 292<br>with code 489 (AIRMATIC)                      | AR88.10-P-1310GQ    |
| 9  | Check pressure line connection (7) to AIRmatic compressor unit (8) | Leakage detection spray for USA                                 | *BR00.45-Z-1004-03A |
|    |                                                                    | Leak detection spray                                            | *BR00.45-Z-1002-03A |
|    |                                                                    | Socket wrench bit                                               | *211589000900       |
|    |                                                                    | S Knife                                                         | *000589122800       |
|    |                                                                    | If necessary, use leakage detection spray to check for leakages |                     |
|    |                                                                    | Repair AIRmatic pressure line connection                        |                     |
|    |                                                                    |                                                                 | AR32.22-P-2001-02GZ |
| 10 | Remove right front fog lamp                                        | Model 164.1/8 with code 489 (AIRMATIC)                          |                     |
|    |                                                                    | Model 164.1                                                     | AR82.10-P-5103GZ    |
|    |                                                                    | Model 164.8                                                     | AR82.10-P-5103GY    |
| 11 | Check pressure line connections to AIRmatic valve unit (9)         |                                                                 | *BR00.45-Z-1004-03A |
|    |                                                                    | Leak detection spray                                            | *BR00.45-Z-1002-03A |
|    |                                                                    | Socket wrench bit                                               | *211589000900       |
|    |                                                                    |                                                                 | *000589122800       |
|    |                                                                    | If necessary, use leakage detection spray to check for leakages |                     |
|    |                                                                    | ↓                                                               |                     |
|    |                                                                    | Repair AIRmatic pressure line connection                        | AR32.22-P-2001-02GZ |
| 12 | Install in the reverse order                                       |                                                                 |                     |