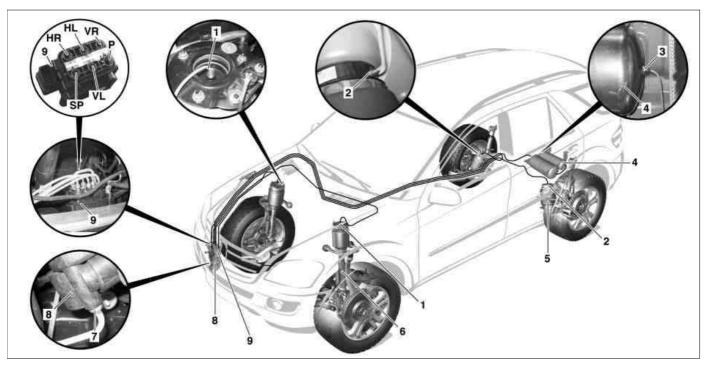

#### Show on model 164.1

- 1 Pressure line connection
- 2 Pressure line connection
- 3 Pressure line connection

### Shown on model 166.057

- 3 Pressure line connection
- 4 Central reservoir

- 4 Central reservoir
- 5 Rear air spring
- 6 Front suspension strut
- Pressure line connection
- 8 AIRmatic compressor
- 9 AIRmatic valve unit

### Shown on model 166.873

- 3 Pressure line connection
- 4 Central reservoir

P32.22-2517-06

| i        | Notes on AIRmatic                                                                 |                                                                                                                                                                                    | AH32.22-P-1000-02GZ |
|----------|-----------------------------------------------------------------------------------|------------------------------------------------------------------------------------------------------------------------------------------------------------------------------------|---------------------|
| XX       | Remove/install                                                                    |                                                                                                                                                                                    |                     |
|          | Open engine hood and raise to vertical position                                   | Model 164                                                                                                                                                                          | AR88.40-P-1000GZ    |
|          | ľ                                                                                 | Model 166                                                                                                                                                                          | AR88.40-P-1000GQ    |
|          | Remove covers over suspension strut towers                                        | Model 166, 292                                                                                                                                                                     |                     |
|          |                                                                                   | with code 489 (AIRMATIC)                                                                                                                                                           |                     |
| <u> </u> | Check                                                                             |                                                                                                                                                                                    |                     |
| 3        | Check pressure line connections (1) on front suspension struts (6)                | Wait for approximately 10 to 15 minutes after spraying the leakage detection spray. This allows smaller leaks to be detected (bubbles form). Larger leaks are visible immediately. |                     |
|          |                                                                                   | Leakage detection spray for USA                                                                                                                                                    | *BR00.45-Z-1004-03A |
|          |                                                                                   | Leak detection spray                                                                                                                                                               | *BR00.45-Z-1002-03A |
|          |                                                                                   | Socket wrench bit                                                                                                                                                                  | *211589000900       |
|          |                                                                                   |                                                                                                                                                                                    | *000589122800       |
|          |                                                                                   | If necessary, use leakage detection spray to check for leakages                                                                                                                    |                     |
|          |                                                                                   | Repair AIRmatic pressure line connection                                                                                                                                           | AR32.22-P-2001-02G2 |
|          | Risk of death caused by vehicle slipping or toppling off of the lifting platform. | Align vehicle between vehicle lift columns and position the four support plates at the vehicle                                                                                     | AS00.00-Z-0010-01A  |
|          |                                                                                   | lift support points specified by the vehicle manufacturer.                                                                                                                         |                     |
| ļ.       | Lift vehicle on vehicle lift                                                      |                                                                                                                                                                                    | AR00.60-P-1000GZ    |
|          | Check pressure line connections (2) on rear air springs (5)                       | Leakage detection spray for USA                                                                                                                                                    | *BR00.45-Z-1004-03A |
|          |                                                                                   | Leak detection spray                                                                                                                                                               | *BR00.45-Z-1002-03A |
|          |                                                                                   | Socket wrench bit                                                                                                                                                                  | *211589000900       |
|          |                                                                                   |                                                                                                                                                                                    | *000589122800       |
|          |                                                                                   | If necessary, use leakage detection spray to check for leakages                                                                                                                    |                     |
|          |                                                                                   |                                                                                                                                                                                    |                     |
|          |                                                                                   | Repair AIRmatic pressure line connection                                                                                                                                           | AD22 22 D 2004 220  |
| 6.1      | Remove rear underfloor paneling                                                   | Model 164                                                                                                                                                                          | AR32.22-P-2001-02G2 |
|          | The move real undermool paneling                                                  | with code 489 (AIRMATIC)                                                                                                                                                           |                     |
|          |                                                                                   | ,                                                                                                                                                                                  | AR61.30-P-1001GZ    |
| 5.2      | Remove cover of right side cover and remove load compartment floor                | Model 166.0<br>with code 489 (AIRMATIC)                                                                                                                                            |                     |
| 5.3      | Remove lining on the right-hand side of the trunk                                 | Model 292<br>with code 489 (AIRMATIC)                                                                                                                                              |                     |