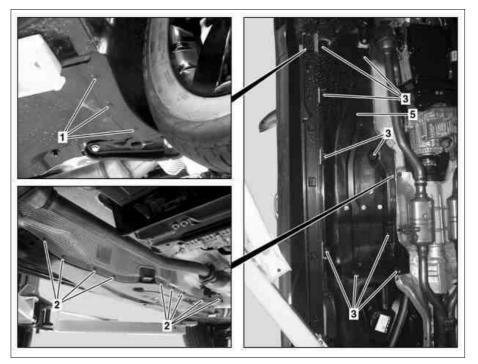

## Shown on model 164.1 with engine 113

- 1 Expansion clips
- 2 Bolts
- 3 Plastic nuts
- 5 Right underfloor paneling

P61.30-2017-06

## Shown on model 164.1 with engine 113

- 1 Expansion clips
- 2 Bolts
- 3 Plastic nuts
- 6 Left underfloor paneling

P61.30-2018-06

P61.30-2019-07

## Shown on model 164.1 with engine 113

Nuts 7 Rear underfloor paneling

| XX | Remove/install                                                                                                                                        |                                                                                                                                                                         |                    |
|----|-------------------------------------------------------------------------------------------------------------------------------------------------------|-------------------------------------------------------------------------------------------------------------------------------------------------------------------------|--------------------|
| i  | Number and position of expansion clips (1), bolts (2) and plastic nuts (3) can vary according to vehicle model.                                       |                                                                                                                                                                         |                    |
|    | Risk of death caused by vehicle slipping or toppling off of the lifting platform.                                                                     | Align vehicle between lifting platform columns and position the four mounting plates at the indicated lifting platform attachment points specified by the manufacturer. | AS00.00-Z-0010-01A |
| 1  | Lift/jack up vehicle                                                                                                                                  |                                                                                                                                                                         | AR00.60-P-1000GZ   |
| 2  | Remove expansion clips (1)                                                                                                                            |                                                                                                                                                                         |                    |
| 3  | Unscrew bolt (2)                                                                                                                                      |                                                                                                                                                                         |                    |
| 4  | Unscrew plastic nuts (3) and nuts (4), remove left underfloor paneling (6) as well as right underfloor paneling (5) and rear underfloor paneling (7). | i The sections can also be removed separately.                                                                                                                          |                    |
| 5  | Install in the reverse order                                                                                                                          |                                                                                                                                                                         |                    |