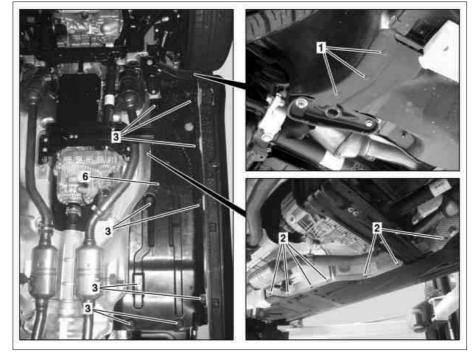

## Shown on model 164.1 with engine 113

- 1 Expansion clips
- 2 Bolts
- 3 Plastic nuts
- 5 Right underfloor paneling

P61.30-2017-06

## Shown on model 164.1 with engine 113

- 1 Expansion clips
- 2 Bolts
- 3 Plastic nuts
- 6 Left underfloor paneling

P61.30-2018-06

P61.30-2019-07

## Shown on model 164.1 with engine 113

Nuts 7 Rear underfloor paneling

| XX | Remove/install                                                                                                                                        |                                                                                                                                                                         |                    |
|----|-------------------------------------------------------------------------------------------------------------------------------------------------------|-------------------------------------------------------------------------------------------------------------------------------------------------------------------------|--------------------|
| i  | Number and position of expansion clips (1), bolts (2) and plastic nuts (3) can vary according to vehicle model.                                       |                                                                                                                                                                         |                    |
|    | Risk of death caused by vehicle slipping or toppling off of the lifting platform.                                                                     | Align vehicle between lifting platform columns and position the four mounting plates at the indicated lifting platform attachment points specified by the manufacturer. | AS00.00-Z-0010-01A |
| 1  | Lift/jack up vehicle                                                                                                                                  |                                                                                                                                                                         | AR00.60-P-1000GZ   |
| 2  | Remove expansion clips (1)                                                                                                                            |                                                                                                                                                                         |                    |
| 3  | Unscrew bolt (2)                                                                                                                                      |                                                                                                                                                                         |                    |
| 4  | Unscrew plastic nuts (3) and nuts (4), remove left underfloor paneling (6) as well as right underfloor paneling (5) and rear underfloor paneling (7). | i The sections can also be removed separately.                                                                                                                          |                    |
| 5  | Install in the reverse order                                                                                                                          |                                                                                                                                                                         |                    |