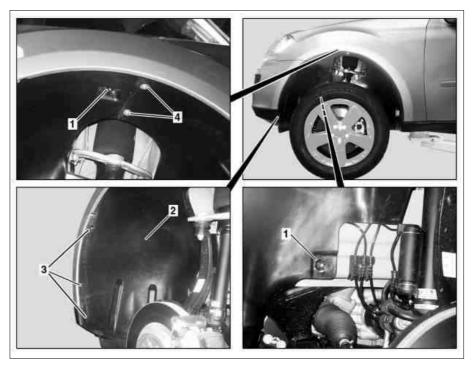

## Shown on model 164.1

- 1 Nuts
- 2 Front section of fender liner
- 3 Expansion rivets
- 4 Bolts

P88.10-2139-06

| XX | Remove/install                                                                    |                                                                                                                                                                              |                    |
|----|-----------------------------------------------------------------------------------|------------------------------------------------------------------------------------------------------------------------------------------------------------------------------|--------------------|
|    | Risk of death caused by vehicle slipping or toppling off of the lifting platform. | Align vehicle between the columns of the lifting platform and position the four support plates at the lifting platform support points specified by the vehicle manufacturer. | AS00.00-Z-0010-01A |
| 1  | Lift/jack up vehicle                                                              |                                                                                                                                                                              | AR00.60-P-1000GZ   |
| 2  | Unscrew bolts of fender liner front section (2) on bumper.                        |                                                                                                                                                                              |                    |
| 3  | Unscrew nuts (1).                                                                 |                                                                                                                                                                              |                    |
| 4  | Remove expansion rivets (3)                                                       |                                                                                                                                                                              |                    |
| 5  | Remove screws (4)                                                                 |                                                                                                                                                                              |                    |
| 6  | Lift rear section of fender liner in fender.                                      | Lift rear section of fender liner at top overlap with mounting wedge until front section of fender liner (2) can be removed from fender.  Mounting wedge                     | *110589035900      |
| 7  | Remove front section of fender liner (2) from fender                              |                                                                                                                                                                              |                    |
| 8  | Install in the reverse order                                                      |                                                                                                                                                                              |                    |

Mounting wedge