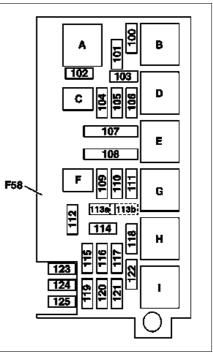

| GF54.15-P-1257-02GZ |                                       | Relay assignment of fuse and relay box in right engine compartment |   | GF |
|---------------------|---------------------------------------|--------------------------------------------------------------------|---|----|
| 100 to 125          | Fuses                                 |                                                                    | [ |    |
| A to I              | Relays                                |                                                                    |   |    |
| F58                 | Engine compartment fuse and relay box |                                                                    |   |    |

The engine compartment fuse and relay box is located in the right of the engine compartment.

P54.15-2728-03

| Relays | Designation                                                                    |
|--------|--------------------------------------------------------------------------------|
| A      | Wiper level relay 1/2                                                          |
| В      | Wiper ON / OFF                                                                 |
| С      | Valid for engine 642: additional circulation pump for transmission oil cooling |
|        | Valid for engine 156: engine coolant circulation pump (M45)                    |
| D      | Terminal 87 engine                                                             |
| E      | Secondary air injection pump                                                   |
| F      | Fanfare horn                                                                   |
| G      | Air suspension compressor                                                      |
| Н      | Circuit 15                                                                     |
| I      | Starter                                                                        |