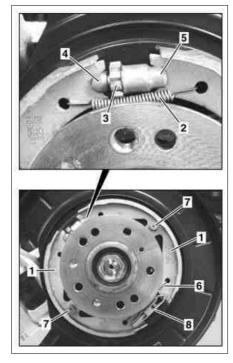

## Shown on model 164.1, left side

- Brake shoes
- Return spring 2
- 3 Thumbwheel
- 4 Thrust piece
- 5 6 Adjusting mechanism
- Return spring
- 7 Retaining springs
- 8 Expansion lock

P42.20-2247-03

| •)        | Notes on repairs to brake system                                                  | All models                                                                                                                                                                                                                                                                                                                                                        |                     |
|-----------|-----------------------------------------------------------------------------------|-------------------------------------------------------------------------------------------------------------------------------------------------------------------------------------------------------------------------------------------------------------------------------------------------------------------------------------------------------------------|---------------------|
|           |                                                                                   | All models                                                                                                                                                                                                                                                                                                                                                        | AH42.00-P-0003-01A  |
|           | Release parking brake                                                             |                                                                                                                                                                                                                                                                                                                                                                   |                     |
| ∑ Danger! | Risk of death caused by vehicle slipping or toppling off of the lifting platform. | Align vehicle between columns of vehicle lift and position four support plates at vehicle lift support points specified by vehicle manufacturer.  AS00.00-Z-0010-0                                                                                                                                                                                                |                     |
|           | Lift/jack up vehicle                                                              |                                                                                                                                                                                                                                                                                                                                                                   | AR00.60-P-1000GZ    |
|           | Remove rear wheels                                                                | AP40.10-P-4050Z                                                                                                                                                                                                                                                                                                                                                   |                     |
|           | Remove brake disks on rear axle                                                   | AR42.10-P-0220GZ                                                                                                                                                                                                                                                                                                                                                  |                     |
|           | Unhook retracting spring (6) using removal and installation tool                  | Removal and installation tool                                                                                                                                                                                                                                                                                                                                     | *116589016200       |
|           | Remove retaining springs (7).                                                     | i Compress retaining springs (7) and turn counterclockwise or clockwise through 90°.                                                                                                                                                                                                                                                                              |                     |
|           | Remove brake shoes (1) with adjusting mechanism (5) and retracting spring (2)     | If the brake shoes (1) are burnt or the brake disk surfaces are damaged, the brake shoes (1), retracting spring (2, 6), retaining springs (7) and brake disks should be replaced.                                                                                                                                                                                 |                     |
|           | Remove retracting spring (2) and adjusting mechanism (5)                          | i Installation: Apply light coating of grease to thread on thrust piece (4) and inner cylinder of adjusting mechanism (5). Turn back adjusting mechanism (5) and mount thrust piece (4) as follows.  Left side: Left thrust piece to lower brake shoes (1).  Right side: Right thrust piece to upper brake shoes (1).  Hot lubricating paste  *BR00.45-Z-1005-06A |                     |
|           | Remove expansion lock (8)                                                         | i For this purpose, fold down expansion lock (8) and press out of the rear parking brake cable. i Installation: Apply light coating of grease to slide surfaces on expansion lock (8). Hot lubricating paste                                                                                                                                                      | *BR00.45-Z-1005-06A |
| 1         | Checking                                                                          |                                                                                                                                                                                                                                                                                                                                                                   | = 1222 2011         |