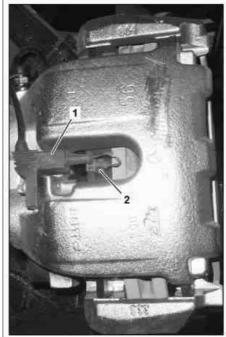

## Model 164

- 1 Front brake pad contact sensor electrical connection
- 2 Front brake pad contact sensor
- 3 Right rear brake pad contact sensor
- 4 Right rear brake pad contact sensor electrical connection

P42.10-3134-06

- When replacing the brake pads, the front brake pad contact sensor (2) and the rear brake pad contact sensor (3) must also be replaced.
- The front brake pad contact sensor (2) and right rear brake pad contact sensor (3) may only be mounted to the inner brake linings.
- The electrical feed line of the contact sensors must be routed as shown in the picture.
- Check for correct locking of the left front brake pad contact sensor electrical connection (1) and right rear brake pad contact sensor electrical connection (4).
- Ingressing moisture can result in the warning lamp lighting up.