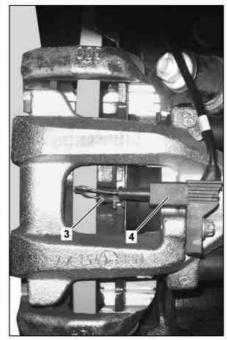

## Model 164

- 1 Front brake pad contact sensor electrical connection
- 2 Front brake pad contact sensor
- 3 Right rear brake pad contact sensor
- 4 Right rear brake pad contact sensor electrical connection

P42.10-3134-06

- When replacing the brake pads, the front brake pad contact sensor (2) and the rear brake pad contact sensor (3) must also be replaced.
- The front brake pad contact sensor (2) and right rear brake pad contact sensor (3) may only be mounted to the inner brake linings.
- The electrical feed line of the contact sensors must be routed as shown in the picture.
- Check for correct locking of the left front brake pad contact sensor electrical connection (1) and right rear brake pad contact sensor electrical connection (4).
- Ingressing moisture can result in the warning lamp lighting up.