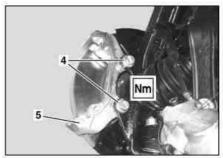

#### Shown on model 166.074

31a Brake caliper

31e Bolt 35 Bolts

P42.10-2404-05

| ⚠ Danger!   | Risk of poisoning from swallowing brake fluid. Risk of injury from skin and eye contact with brake fluid | Only pour brake fluid into suitable and appropriately marked containers. Wear protective clothing and eye protection when handling brake fluid. | AS42.50-Z-0001-01A  |  |
|-------------|----------------------------------------------------------------------------------------------------------|-------------------------------------------------------------------------------------------------------------------------------------------------|---------------------|--|
| ⚠ Danger!   | <b>Risk of injury</b> . Skin or eye injuries may result when handling hot or glowing objects.            | Wear protective gloves, protective clothing and safety glasses, if necessary.                                                                   | AS00.00-Z-0002-01A  |  |
| <b>(3</b> ) | Information on preventing damage to electronic components due to electrostatic discharge                 |                                                                                                                                                 | AH54.00-P-0001-01A  |  |
| ()          | Notes on repairs to brake system                                                                         |                                                                                                                                                 | AH42.00-P-0003-01A  |  |
| <b>()</b>   | Brake fluid notes                                                                                        |                                                                                                                                                 | AH42.50-P-0001-01A  |  |
| ()          | Notes on self-locking nuts and bolts                                                                     |                                                                                                                                                 | AH00.00-N-0001-01A  |  |
| i           | Notes on installing brake wear indicator contact sensors                                                 | Model 164                                                                                                                                       | AH42.10-P-0003-01GZ |  |
| i           | Notes on installing brake wear indicator contact sensors                                                 | Model 166, 292                                                                                                                                  | AH42.10-P-0003-01CW |  |
| XX          | Remove/install                                                                                           |                                                                                                                                                 |                     |  |
| 1           | Detach corresponding complete wheel                                                                      | Model 292                                                                                                                                       | AR40.10-P-1100GQC   |  |
| <b>⊯</b> AP |                                                                                                          | Model 164                                                                                                                                       | AP40.10-P-4050Z     |  |
| <b>AP</b>   |                                                                                                          | Model 166                                                                                                                                       | AP40.10-P-4050EW    |  |
| 2.1         | Unscrew bolt (2)                                                                                         | Model 164, 166 (except 166.074/874), 292 (except 292.374/375) On vehicles with brake wear sensor.                                               |                     |  |
|             |                                                                                                          | Screw/bolt, brake lining contact sensor to brake caliper                                                                                        | *BA42.10-P-1004-10L |  |
| 2.2         | Remove bolt (31e)                                                                                        | Model 166.074/874, 292.374/375                                                                                                                  |                     |  |
|             |                                                                                                          | Screw/bolt, brake lining contact sensor to brake caliper                                                                                        | *BA42.10-P-1004-10L |  |
| 3           | Remove brake linings                                                                                     | Model 164                                                                                                                                       | AR42.10-P-0160GZ    |  |
|             |                                                                                                          | Model 166.074/874, 292.374/375                                                                                                                  | AR42.10-P-1610GQA   |  |