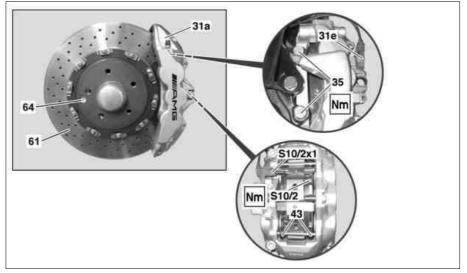

#### Shown on model 166.074

31a Brake caliper

31e Bolt 35 Bolts

P42.10-2404-05

| ⚠ Danger!   | Risk of poisoning from swallowing brake fluid. Risk of injury from skin and eye contact with brake fluid | Only pour brake fluid into suitable and appropriately marked containers. Wear protective clothing and eye protection when handling brake fluid. | AS42.50-Z-0001-01A  |  |
|-------------|----------------------------------------------------------------------------------------------------------|-------------------------------------------------------------------------------------------------------------------------------------------------|---------------------|--|
| ⚠ Danger!   | <b>Risk of injury</b> . Skin or eye injuries may result when handling hot or glowing objects.            | Wear protective gloves, protective clothing and safety glasses, if necessary.                                                                   | AS00.00-Z-0002-01A  |  |
| <b>(3</b> ) | Information on preventing damage to electronic components due to electrostatic discharge                 |                                                                                                                                                 | AH54.00-P-0001-01A  |  |
| ()          | Notes on repairs to brake system                                                                         |                                                                                                                                                 | AH42.00-P-0003-01A  |  |
| <b>()</b>   | Brake fluid notes                                                                                        |                                                                                                                                                 | AH42.50-P-0001-01A  |  |
| ()          | Notes on self-locking nuts and bolts                                                                     |                                                                                                                                                 | AH00.00-N-0001-01A  |  |
| i           | Notes on installing brake wear indicator contact sensors                                                 | Model 164                                                                                                                                       | AH42.10-P-0003-01GZ |  |
| i           | Notes on installing brake wear indicator contact sensors                                                 | Model 166, 292                                                                                                                                  | AH42.10-P-0003-01CW |  |
| XX          | Remove/install                                                                                           |                                                                                                                                                 |                     |  |
| 1           | Detach corresponding complete wheel                                                                      | Model 292                                                                                                                                       | AR40.10-P-1100GQC   |  |
| <b>⊯</b> AP |                                                                                                          | Model 164                                                                                                                                       | AP40.10-P-4050Z     |  |
| <b>AP</b>   |                                                                                                          | Model 166                                                                                                                                       | AP40.10-P-4050EW    |  |
| 2.1         | Unscrew bolt (2)                                                                                         | Model 164, 166 (except 166.074/874), 292 (except 292.374/375) On vehicles with brake wear sensor.                                               |                     |  |
|             |                                                                                                          | Screw/bolt, brake lining contact sensor to brake caliper                                                                                        | *BA42.10-P-1004-10L |  |
| 2.2         | Remove bolt (31e)                                                                                        | Model 166.074/874, 292.374/375                                                                                                                  |                     |  |
|             |                                                                                                          | Screw/bolt, brake lining contact sensor to brake caliper                                                                                        | *BA42.10-P-1004-10L |  |
| 3           | Remove brake linings                                                                                     | Model 164                                                                                                                                       | AR42.10-P-0160GZ    |  |
|             |                                                                                                          | Model 166.074/874, 292.374/375                                                                                                                  | AR42.10-P-1610GQA   |  |

|          |                                                                       | Model 166 (except 166.074/874), 292 (except 292.374/375)                                                                                                                    | AR42.10-P-1600GQ                     |
|----------|-----------------------------------------------------------------------|-----------------------------------------------------------------------------------------------------------------------------------------------------------------------------|--------------------------------------|
| 4        | Detach brake hose (3)                                                 | 232.31 4/3/3/                                                                                                                                                               | AR42.10-P-0013GZ                     |
| 5        | Seal exposed connections on brake caliper (1, 31a) and brake hose (3) | Seal connections immediately. Otherwise damage can be caused by escaping brake fluid.  Record plug                                                                          | *129589009100                        |
| 6.1      | Unscrew bolts (4) and remove brake caliper support (5)                | Model 164, 166 (except 166.074/874), 292 (except 292.374/375)  i Installation: Bolts (4) must be replaced.  Nm Self-locking bolt, brake caliper support to steering knuckle | *BA42.10-P-1003-10L                  |
| 6.2      | Remove bolts (35) and remove brake caliper (31a)                      | Model 166.074/874, 292.374/375  i Installation: Bolts (35) must be replaced.  Nm Self-locking bolt, brake caliper support to steering knuckle                               | *BA42.10-P-1003-10L                  |
| 7        | Install in the reverse order                                          |                                                                                                                                                                             |                                      |
| 8        | Bleed brake system                                                    | Model 164<br>Model 166, 292                                                                                                                                                 | AR42.10-P-0010GZ<br>AR42.10-P-0010CW |
| 9<br>⊯AP | Perform brake test                                                    |                                                                                                                                                                             | AP42.00-P-4290BA                     |