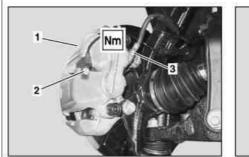

#### Shown on model 164.175

- 1 Brake caliper
- 2 Bolt
- 3 Brake hose
- 4 Bolts
- 5 Caliper support

P42.10-2449-04