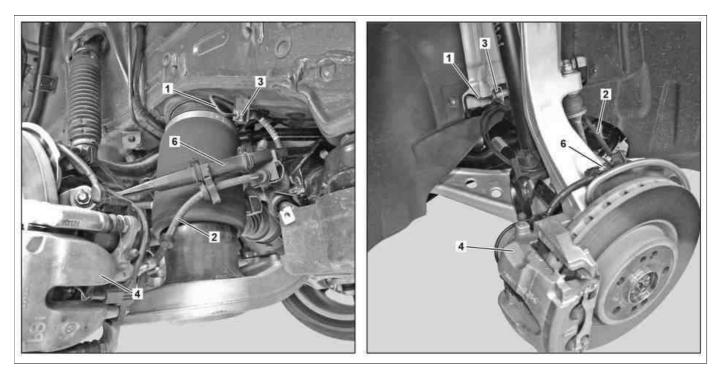

#### Shown on front axle of model 164

- 1 Brake line
- 2 Brake hose
- 3 Bracket

- 4 Brake caliper
- 5 Bracket
- 6 Bracket

P42.10-2457-09

#### Shown on model 166

- Brake line 1
- Brake hose
- 2 3 Bracket

- Brake caliper 4
- 6 Bracket

| ⚠ Warning                     | <b>Risk of injury</b> . Skin or eye injuries may result when handling hot or glowing objects.                                | Wear protective gloves, protective clothing and safety glasses, if necessary.                                                                                                                                                                                     | AS00.00-Z-0002-01A                   |
|-------------------------------|------------------------------------------------------------------------------------------------------------------------------|-------------------------------------------------------------------------------------------------------------------------------------------------------------------------------------------------------------------------------------------------------------------|--------------------------------------|
| ⚠ Caution                     | <b>Risk of poisoning</b> from swallowing brake<br>fluid. <b>Risk of injury</b> from skin and eye contact<br>with brake fluid | Only pour brake fluid into suitable and<br>appropriately marked containers. Wear<br>protective clothing and eye protection when<br>handling brake fluid.                                                                                                          | AS42.50-Z-0001-01A                   |
|                               | Notes on installing brake hoses                                                                                              |                                                                                                                                                                                                                                                                   | AH42.10-P-9406-01A                   |
|                               | Notes on repairs to brake system                                                                                             |                                                                                                                                                                                                                                                                   | AH42.00-P-0003-01A                   |
|                               | Brake fluid notes                                                                                                            |                                                                                                                                                                                                                                                                   | AH42.50-P-0001-01A                   |
| XX                            | Remove/install                                                                                                               |                                                                                                                                                                                                                                                                   |                                      |
| 1                             | Detach corresponding complete wheel                                                                                          |                                                                                                                                                                                                                                                                   |                                      |
| AP                            |                                                                                                                              | Model 164                                                                                                                                                                                                                                                         | AP40.10-P-4050Z                      |
| AP                            |                                                                                                                              | Model 166                                                                                                                                                                                                                                                         | AP40.10-P-4050EW                     |
|                               |                                                                                                                              | Model 292                                                                                                                                                                                                                                                         | AR40.10-P-1100GQC                    |
| 1.                            | Clean                                                                                                                        |                                                                                                                                                                                                                                                                   |                                      |
| 2                             | Clean the area around the brake line (1) and<br>brake hose (2) in the area of the separation<br>points                       | Before opening the brake system, the area<br>around the separating point must be cleaned<br>thoroughly.<br>Even the smallest dirt particles, introduced into<br>the hydraulic components, can lead to<br>malfunctions and a total failure of the brake<br>system. |                                      |
| 3                             | Detach brake line (1) from brake hose (2)                                                                                    | Installation: Do not twist bracket (3).         Im         Brake line to brake hose         Im         Box wrench bit         In model 166 the brake caliper (4) on the rear axle may not be drained.         ↓         Otherwise it must be replaced.            | *BA42.10-P-1002-04J<br>*000589750300 |
| 4<br>© Daimler AG 8/15/20 1 / | Seal exposed connections<br>10/19, ar42.10-p-0013gz, Replace brake hoses                                                     | Seal connections immediately.<br>Otherwise, escaping brake fluid may damage<br>adjacent components.                                                                                                                                                               | Page 2 of                            |