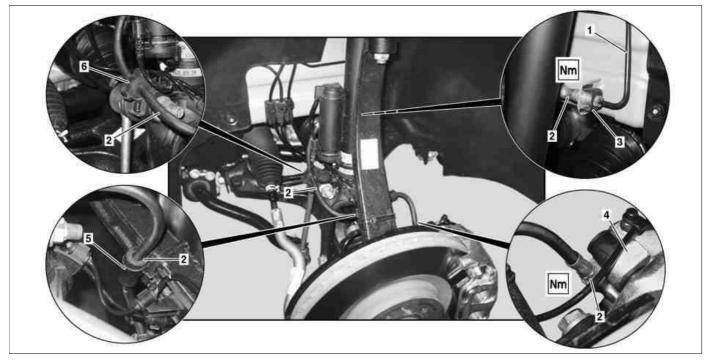

#### Shown on front axle of model 164

- 1 Brake line
- 2 Brake hose
- 3 Bracket

- 4 Brake caliper
- 5 Bracket
- 6 Bracket

P42.10-2457-09