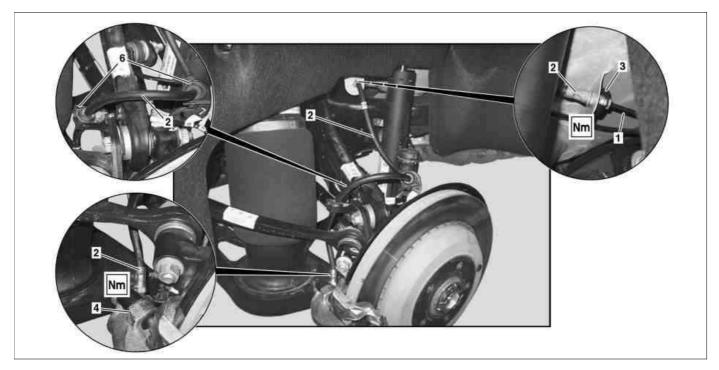

Model 164, 166, 292



P42.10-2456-09

#### Shown on front axle of model 164

- 1 Brake line
- 2 Brake hose
- 3 Bracket

- 4 Brake caliper
- 5 Bracket
- 6 Bracket



P42.10-2457-09

#### Rear axle shown on model 164



P42.10-2887-09

#### Shown on model 166

- Brake line 1
- Brake hose
- 2 3 Bracket

- Brake caliper 4
- 6 Bracket

| ⚠ Warning                     | <b>Risk of injury</b> . Skin or eye injuries may result when handling hot or glowing objects.                                | Wear protective gloves, protective clothing and safety glasses, if necessary.                                                                                                                                                                                     | AS00.00-Z-0002-01A                   |
|-------------------------------|------------------------------------------------------------------------------------------------------------------------------|----------