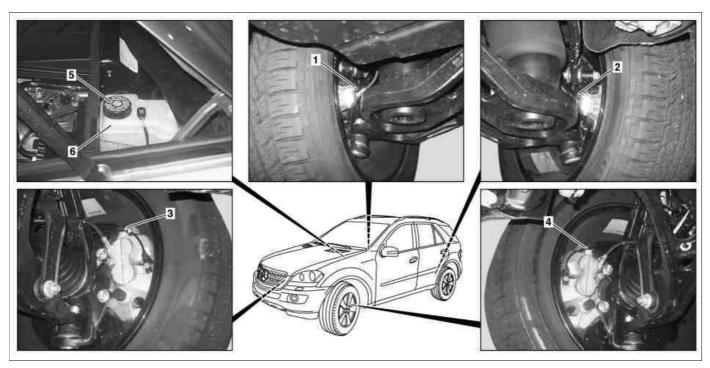

## Shown on vehicle with AlRmatic (air suspension with level adjustment and adaptive damping system ADS), code 489 $\,$

- Bleed screw on right-hand rear axle floating brake caliper
- Bleed screw on left-hand rear axle floating brake caliper
- 2 3 Bleed screw on right-hand front axle floating brake caliper
- Bleed screw on left-hand front axle floating brake caliper
- Cap
- 6 Brake fluid reservoir

|                             | Bleeding                                                                                                                                                                  |                                                                                                                                                                                                                                   |                     |
|-----------------------------|---------------------------------------------------------------------------------------------------------------------------------------------------------------------------|-----------------------------------------------------------------------------------------------------------------------------------------------------------------------------------------------------------------------------------|---------------------|
| ⚠ Danger!                   | Risk of poisoning caused by swallowing brake fluid. Risk of injury caused by brake fluid coming into contact with skin and eyes.                                          | Only pour brake fluid into suitable and appropriately marked containers. Wear protective clothing and eye protection when handling brake fluid.                                                                                   | AS42.50-Z-0001-01A  |
| <b>(b)</b>                  | Brake fluid notes                                                                                                                                                         | All models                                                                                                                                                                                                                        | AH42.50-P-0001-01A  |
| <b>(b)</b>                  | Notes on repairs to brake system                                                                                                                                          | All models                                                                                                                                                                                                                        | AH42.00-P-0003-01A  |
| <b>(3)</b>                  | Notes on externally invisible brake fluid loss                                                                                                                            |                                                                                                                                                                                                                                   | AH42.10-P-9406-02G2 |
|                             | Open engine hood and raise to vertical position                                                                                                                           |                                                                                                                                                                                                                                   | AR88.40-P-1000GZ    |
| 2                           | Unscrew cap (5) from brake fluid reservoir (6).                                                                                                                           |                                                                                                                                                                                                                                   |                     |
| 3                           | Connect filling and bleeding device                                                                                                                                       | i Pay attention to manufacturer's operating instructions. Bleeding pressure must be 2 bar.                                                                                                                                        |                     |
|                             |                                                                                                                                                                           | Brake fluid Brake fluid change unit gotis://B 42/43.2 01                                                                                                                                                                          | *BF42.10-P-1001-01G |
| ⚠ Danger!                   | <b>Risk of death</b> caused by vehicle slipping or toppling off of the lifting platform.                                                                                  | Align vehicle between columns of vehicle lift and position four support plates at vehicle lift support points specified by vehicle manufacturer.                                                                                  | AS00.00-Z-0010-01A  |
| 1                           | Lift/jack up vehicle                                                                                                                                                      |                                                                                                                                                                                                                                   | AR00.60-P-1000GZ    |
| 5                           | Adjust bleeding pressure on filling and bleeding unit to 2.0 bar                                                                                                          |                                                                                                                                                                                                                                   |                     |
| 3                           | Remove breather dust caps                                                                                                                                                 |                                                                                                                                                                                                                                   |                     |
| 7                           | Connect hose of bleed bottle on bleed screw on right rear axle brake caliper (1)                                                                                          |                                                                                                                                                                                                                                   |                     |
| 11mm Bleed<br>Wrench needed | Open bleed screw on right rear axle brake caliper (1) and allow 80 cm <sup>3</sup> of brake fluid to flow out <b>free of bubbles</b> , then tighten to the correct torque | Nm                                                                                                                                                                                                                                | *BA42.10-P-1001-12L |
| 9                           | Repeat bleeding process at the other brake calipers                                                                                                                       | i Sequence when bleeding: Bleed screw on right rear axle brake caliper (1), bleed screw on left rear axle brake caliper (2), bleed screw on right front axle brake caliper (3), bleed screw on left front axle brake caliper (4). |                     |