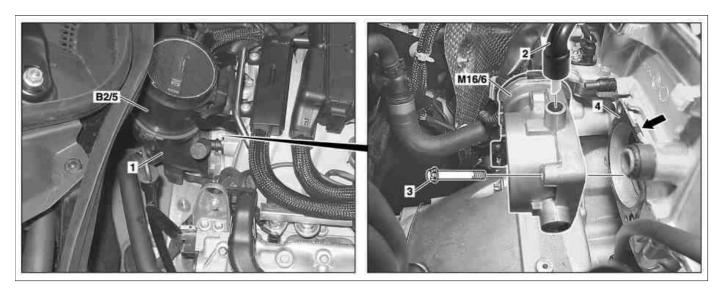

ENGINE 272, 273 in MODEL 164, 251

P07.51-2085-08

Air duct housing
 Venting hose

3 Bolts 4 Gasket B2/5 Ho M16/6 Thi

Hot film mass air flow sensor Throttle valve actuator

| XX  | Remove/install                                                                           |                                                                                                                                                                                                     |                     |
|-----|------------------------------------------------------------------------------------------|-----------------------------------------------------------------------------------------------------------------------------------------------------------------------------------------------------|---------------------|
| (3) | Information on preventing damage to electronic components due to electrostatic discharge |                                                                                                                                                                                                     | AH54.00-P-0001-01A  |
| (1) | Notes on self-locking nuts and bolts                                                     |                                                                                                                                                                                                     | AH00.00-N-0001-01A  |
| 1   | Remove hot film mass air flow sensor (B2/5)                                              |                                                                                                                                                                                                     | AR07.07-P-1453GZA   |
| 2   | Remove air guide housing (1)                                                             |                                                                                                                                                                                                     | AR09.20-P-0080GZA   |
| 3   | Release and disconnect the electrical connector at the throttle valve actuator (M16/6)   |                                                                                                                                                                                                     |                     |
| 4   | Pull bleed hose (2) out of throttle valve actuator (M16/6)                               |                                                                                                                                                                                                     |                     |
| 5   | Remove bolts (3)                                                                         | Nm                                                                                                                                                                                                  | *BA07.61-P-1001-01D |
| 6   | Remove throttle valve actuator (M16/6)                                                   |                                                                                                                                                                                                     |                     |
| 7   | Remove gasket (4)                                                                        | i Installation: Replace seal (4). Clip gaske (4) into the resonance intake manifold (arrow                                                                                                          |                     |
| 8   | Install in the reverse order                                                             |                                                                                                                                                                                                     |                     |
| 9   | Read out fault memory                                                                    | i Stored faults which may be caused by disconnecting cables or by simulation during test operations, must be erased in the fault memory after completing the work.  STAR DIAGNOSIS diagnosis system |                     |