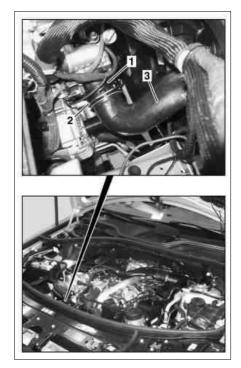

## AR09.41-P-8625GZB Remove/install charge air hose downstream of the charge air cooler ENGINE 642 in MODEL 164, 251

- 1 Engine charge air duct downstream of charge air cooler
- 2 Securing clamp
- 3 Charge air hose downstream of the charge air cooler

P09.41-2378-03

14.8.07

| X         | Remove/install                                                                                                                                                                                                         |                                                                                                                                             |                     |
|-----------|------------------------------------------------------------------------------------------------------------------------------------------------------------------------------------------------------------------------|---------------------------------------------------------------------------------------------------------------------------------------------|---------------------|
| ⚠ Danger! | Risk of injury caused by fingers being<br>pinched or crushed when removing,<br>installing or aligning hoods, doors, trunk lids,<br>tailgates or sliding roof.                                                          | Keep body parts and limbs well clear of moving parts.                                                                                       | AS00.00-Z-0011-01A  |
| 1         | Remove/install front bumper                                                                                                                                                                                            | Only for model 164.822                                                                                                                      | AR88.20-P-2000GZ    |
| 2         | Remove right engine intake air duct                                                                                                                                                                                    |                                                                                                                                             |                     |
| 3         | Disconnect charge air hose downstream of charge air cooler (3) at charge air cooler                                                                                                                                    | i Check hose clamp (4) for damage, replace if necessary.                                                                                    | *BA09.41-P-1010-01J |
| 4         | Disconnect charge air hose downstream of<br>charge air cooler (3) at engine charge air duct<br>downstream of charge air cooler (1)                                                                                     | Installation: To prevent leaks, check sealing ring and safety clip (2) for damage.                                                          |                     |
| 5         | Install in the reverse order                                                                                                                                                                                           |                                                                                                                                             |                     |
| ⚠ Danger! | Risk of accident caused by vehicle starting<br>off by itself when engine is running. Risk of<br>injury caused by contusions and burns during<br>starting procedure or when working near the<br>engine as it is running | Secure vehicle to prevent it from moving by<br>itself.<br>Wear closed and snug-fitting work clothes.<br>Do not touch hot or rotating parts. | AS00.00-Z-0005-01A  |
| 6         | Test run engine and check hose connections for leaks                                                                                                                                                                   |                                                                                                                                             |                     |