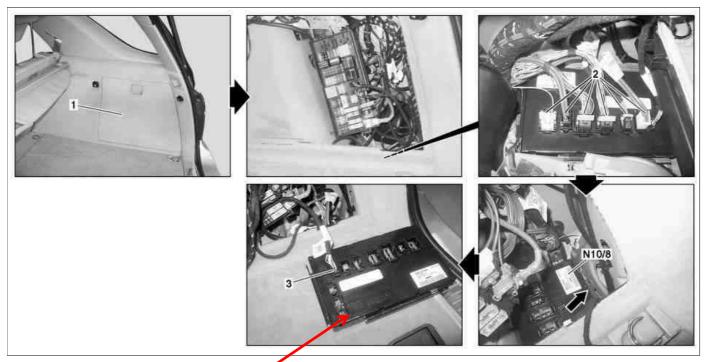

## Shown on model 164.1 up to model year 2010

Lacated in trunk, spare tire area.

- Cover
- 2 Electrical connectors

Shown on model 164.1 as of model year 2010 Located under the right rear seat.

N10/8 Rear SAM control unit 3 Electrical connector N10/8 Rear SAM control unit

| <b>⊯</b> AD | Connect STAR DIAGNOSIS and read out fault memory                                   |                                                | AD00.00-P-2000-04A |
|-------------|------------------------------------------------------------------------------------|------------------------------------------------|--------------------|
| 2.1         | Remove cover (1) from load compartment side trim                                   | i Only on vehicles up to model 2010.           |                    |
| 2.2         | Fold down rear seat on the passenger-side                                          | i Only on vehicles as of to model 2010.        |                    |
| 3           | Separate electrical connectors (2)                                                 |                                                |                    |
| 4           | Unclip rear SAM control unit(N10/8) upwards out of the retaining clamps and remove | i Installation: Pay attention to line routing. |                    |
| 5           | Disconnect electrical connector (3)                                                |                                                |                    |
| 6           | Remove rear SAM control unitN10/8                                                  |                                                |                    |
| 7           | Install in the reverse order                                                       |                                                |                    |