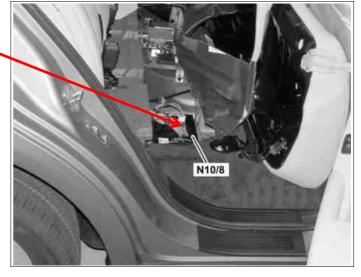

## Shown on model 164.1 up to model year 2010

Lacated in trunk, spare tire area.

- Cover
- 2 Electrical connectors

Shown on model 164.1 as of model year 2010 Located under the right rear seat.

N10/8 Rear SAM control unit 3 Electrical connector N10/8 Rear SAM control unit

| <b>⊯</b> AD | Connect STAR DIAGNOSIS and read out fault memory                                   |                                                | AD00.00-P-2000-04A |
|-------------|------------------------------------------------------------------------------------|------------------------------------------------|--------------------|
| 2.1         | Remove cover (1) from load compartment side trim                                   | i Only on vehicles up to model 2010.           |                    |
| 2.2         | Fold down rear seat on the passenger-side                                          | i Only on vehicles as of to model 2010.        |                    |
| 3           | Separate electrical connectors (2)                                                 |                                                |                    |
| 4           | Unclip rear SAM control unit(N10/8) upwards out of the retaining clamps and remove | i Installation: Pay attention to line routing. |                    |
| 5           | Disconnect electrical connector (3)                                                |                                                |                    |
| 6           | Remove rear SAM control unitN10/8                                                  |                                                |                    |
| 7           | Install in the reverse order                                                       |                                                |                    |