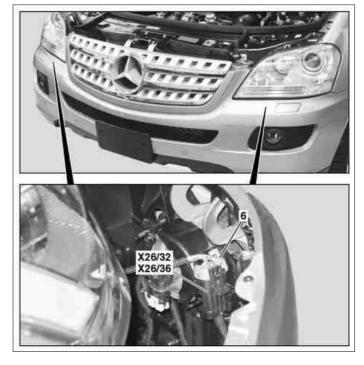

### Shown on model 164.1 with code 220 Parktronic system (PTS)

6 Electrical connector

X26/32 Left front engine compartment/bumper connector X26/36 Right front engine compartment/bumper connector

P88.20-2630-12

| 7             | Remove bolt (4), pivot bracket (5) to vehicle and remove toward rear.                             | i On left and right.                                                                                   |                                                             |
|---------------|---------------------------------------------------------------------------------------------------|--------------------------------------------------------------------------------------------------------|-------------------------------------------------------------|
| 8             | Disconnect electrical connector (6) from left engine compartment/bumper connector (X26/32)        |                                                                                                        |                                                             |
| 9             | Disconnect electrical connector (6) from right front engine compartment/bumper connector (X26/36) | i On vehicles with code 220 Parktronic system (PTS).                                                   |                                                             |
| 10            | Remove bumper toward front.                                                                       | i Use aid of helper. i Installation: If required, adjust gap. Gap dimension Gap dimension Feeler gauge | *BE60.00-P-1004-01P<br>*BE60.00-P-1005-01P<br>*129589032100 |
| 11<br>Fixed B | Check and correct the adjustment of the headlamps                                                 |                                                                                                        | AD00 40 D 000007                                            |
| MFAP          |                                                                                                   |                                                                                                        | AP82.10-P-8260GZ                                            |
| 12            | Install in the reverse order                                                                      |                                                                                                        |                                                             |