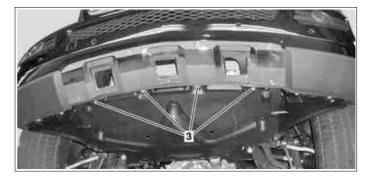

Shown on model 164.8

Bolts

3

| XX        | Remove/install                                                                           |                                                                                                                                                     |                  |
|-----------|------------------------------------------------------------------------------------------|-----------------------------------------------------------------------------------------------------------------------------------------------------|------------------|
| ⚠ Danger! | <b>Risk of death</b> caused by vehicle slipping or toppling off of the lifting platform. | Align vehicle between lifting platform columns and position the four mounting plates at lifting platform mounting points specified by manufacturer. |                  |
| 1         | Lift/jack up vehicle                                                                     |                                                                                                                                                     | AR00.60-P-1000GZ |
| 2         | Remove bolt (1)                                                                          |                                                                                                                                                     |                  |
| 3         | Unclip clips (2)                                                                         |                                                                                                                                                     |                  |
| 4         | Remove front section of fender liner in right and left front fender                      |                                                                                                                                                     | AR88.10-P-1310GZ |
| 5         | Remove bolt (3)                                                                          | i On model 164.8 additional bolts in vehicle center.                                                                                                |                  |
| 6         | Remove expansion rivet on underride guard                                                | i Only on vehicles with code 430 Offroad package.                                                                                                   |                  |