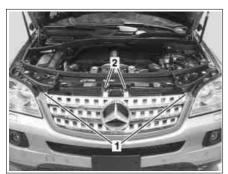

Shown on model 164.8

Bolts

3

| XX        | Remove/install                                                                           |                                                                                                                                                     |                  |
|-----------|------------------------------------------------------------------------------------------|-----------------------------------------------------------------------------------------------------------------------------------------------------|------------------|
| ⚠ Danger! | <b>Risk of death</b> caused by vehicle slipping or toppling off of the lifting platform. | Align vehicle between lifting platform columns and position the four mounting plates at lifting platform mounting points specified by manufacturer. |                  |
| 1         | Lift/jack up vehicle                                                                     |                                                                                                                                                     | AR00.60-P-1000GZ |
| 2         | Remove bolt (1)                                                                          |                                                                                                                                                     |                  |
| 3         | Unclip clips (2)                                                                         |                                                                                                                                                     |                  |
| 4         | Remove front section of fender liner in right and left front fender                      |                                                                                                                                                     | AR88.10-P-1310GZ |
| 5         | Remove bolt (3)                                                                          | i On model 164.8 additional bolts in vehicle center.                                                                                                |                  |
| 6         | Remove expansion rivet on underride guard                                                | i Only on vehicles with code 430 Offroad package.                                                                                                   |                  |