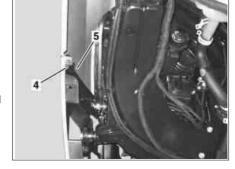

#### Shown on model 164.1

4 Screw 5 Bracket

P88.20-2629-01

P88.20-2628-10

| 7             | Remove bolt (4), pivot bracket (5) to vehicle and remove toward rear.                             | i On left and right.                                                                                   |                                                             |
|---------------|---------------------------------------------------------------------------------------------------|--------------------------------------------------------------------------------------------------------|-------------------------------------------------------------|
| 8             | Disconnect electrical connector (6) from left engine compartment/bumper connector (X26/32)        |                                                                                                        |                                                             |
| 9             | Disconnect electrical connector (6) from right front engine compartment/bumper connector (X26/36) | i On vehicles with code 220 Parktronic system (PTS).                                                   |                                                             |
| 10            | Remove bumper toward front.                                                                       | i Use aid of helper. i Installation: If required, adjust gap. Gap dimension Gap dimension Feeler gauge | *BE60.00-P-1004-01P<br>*BE60.00-P-1005-01P<br>*129589032100 |
| 11<br>Fixed B | Check and correct the adjustment of the headlamps                                                 |                                                                                                        | AD00 40 D 000007                                            |
| MFAP          |                                                                                                   |                                                                                                        | AP82.10-P-8260GZ                                            |
| 12            | Install in the reverse order                                                                      |                                                                                                        |                                                             |